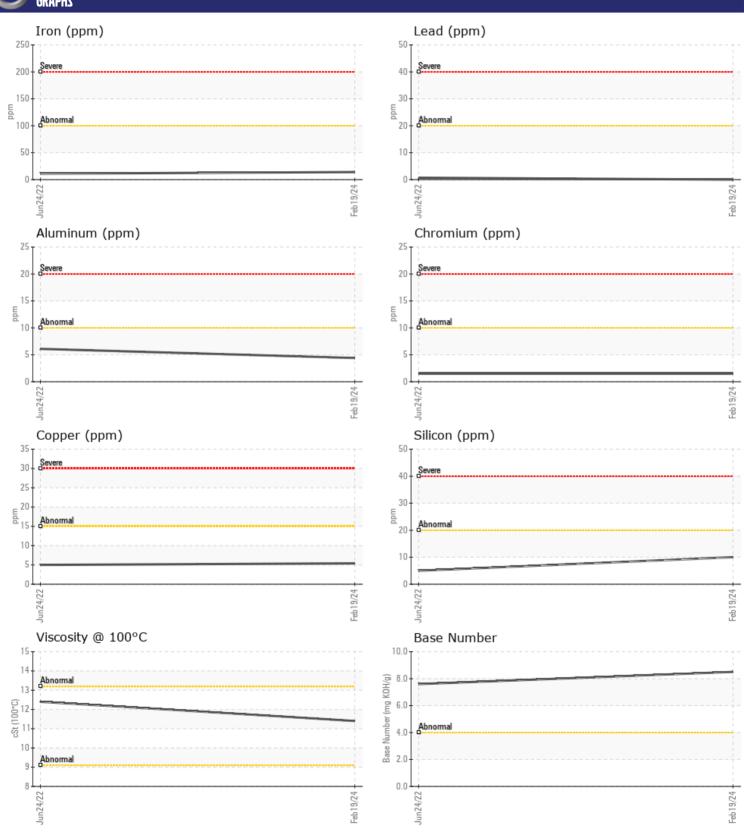

# CONSTRUCTION EQUIPMENT VOLVO L110F 70722 - DIESEL ENGINE

Sample No: VCP425532

Oil Type: PETRO CANADA 10W30

Job No:

| VOLVO            |            |               |              |      |
|------------------|------------|---------------|--------------|------|
| SAMPLE IN        | IFORMATION |               |              |      |
| Sample Number    | -          | VCP425532     | VCP289197    | <br> |
| Sample Date      |            | 19 Feb 2024   | 24 Jun 2022  | <br> |
| Machine Hours    |            | 5852          | 5260         | <br> |
| Oil Hours        |            | 0             | 0            | <br> |
| Oil Changed      |            | Changed       | Changed      | <br> |
| Sample Status    |            | NORMAL        | NORMAL       | <br> |
|                  |            |               |              |      |
| OIL CONDI        | TION       |               |              |      |
| _                |            |               |              |      |
| Visc @ 100°C     | cSt        | <b>11.4</b>   | <b>12.4</b>  | <br> |
| Base Number (BN) |            | ■8.5          | <b>7.6</b>   | <br> |
| Oxidation (PA)   | %          | 57            | 64           | <br> |
| VOLVO            |            |               |              |      |
| CONTAMIN         | IATION     |               |              |      |
| Water            | %          | NEG           | NEG          | <br> |
| Soot %           | %          | <b>■0.3</b>   | 0.2          | <br> |
| Nitration (PA)   | %          | 62            | 66           | <br> |
| Sulfation (PA)   | %          | 50            | 57           | <br> |
| Glycol           | %          | NEG           | NEG          | <br> |
| Fuel             | %          | <1.0          | <1.0         | <br> |
| Silicon          | ppm        | <b>■10</b>    | <b>5</b>     | <br> |
| Sodium           | ppm        | <b>6</b>      | <b>5</b>     | <br> |
| Potassium        | ppm        | ■4            | <b>7</b>     | <br> |
| Otassiam         | PPIII      |               | <u> </u>     |      |
| VOLVO            |            |               |              |      |
| WEAR MET         | IALS       |               |              |      |
| Iron             | ppm        | <b>14</b>     | <b>1</b> 1   | <br> |
| Copper           | ppm        | <b>■</b> 5    | <b>5</b>     | <br> |
| Lead             | ppm        | <b>0</b>      | <b></b>      | <br> |
| Tin              | ppm        | <b>0</b>      | <b></b>      | <br> |
| Aluminum         | ppm        | <b>4</b>      | <b>6</b>     | <br> |
| Chromium         | ppm        | <b>2</b>      | <b>2</b>     | <br> |
| Molybdenum       | ppm        | <b>■</b> 52   | ■3           | <br> |
| Nickel           | ppm        | <b>■</b> 0    | <b>-</b> <1  | <br> |
| Titanium         | ppm        | <1            | <1           | <br> |
| Silver           | ppm        | <b>■</b> 0    | 0            | <br> |
| Manganese        | ppm        | <b>■&lt;1</b> | <b></b> <1   | <br> |
| Vanadium         | ppm        | 0             | 0            | <br> |
|                  |            |               |              |      |
| ADDITIVES        |            |               |              |      |
| Calcium          | ppm        | <b>1297</b>   | ■2230        | <br> |
| Magnesium        | ppm        | ■839          | <b>1</b> 32  | <br> |
| Zinc             | ppm        | <b>1223</b>   | <b>1</b> 199 | <br> |
| Phosphorus       | ppm        | <b>1034</b>   | 977          | <br> |
| Barium           | ppm        | ■0            | □0           | <br> |
| Boron            | ppm        | ■31           | <b>165</b>   | <br> |
|                  |            |               |              |      |

## Diagnosis

Resample at the next service interval to monitor. All component wear rates are normal. There is no indication of any contamination in the oil. The BN result indicates that there is suitable alkalinity remaining in the oil. The condition of the oil is suitable for further service.