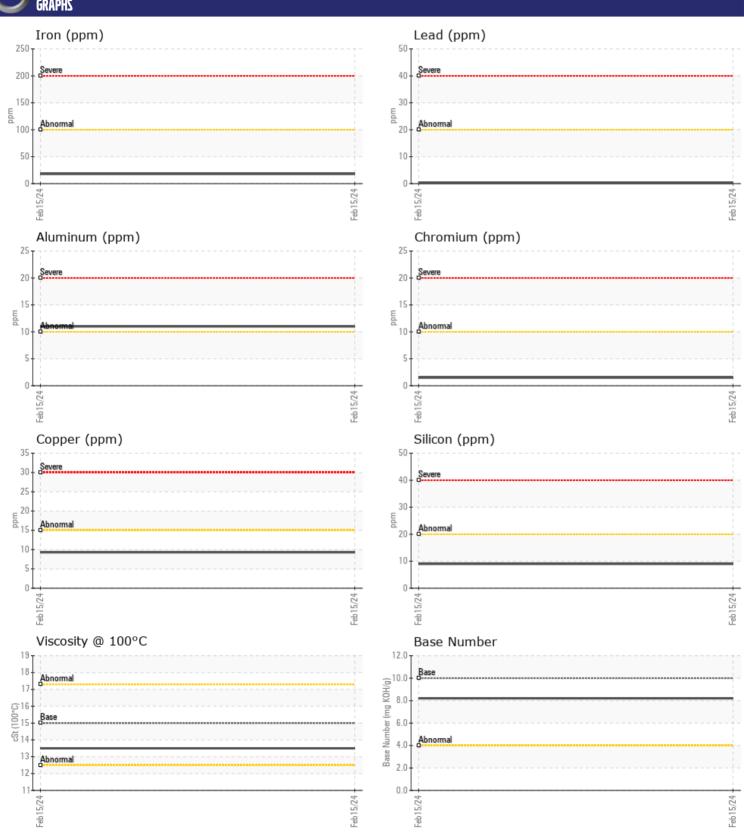

## CONSTRUCTION EQUIPMENT 25032 VOLVO EC200 314137 - DIESEL ENGINE

Sample No: VCP443298

Oil Type: VOLVO ULTRA DIESEL ENGINE OIL 15W40 VDS-3

**Job No:** 25032

| VOLVO            | NEODMATION |                 |   |  |   |
|------------------|------------|-----------------|---|--|---|
|                  | NFORMATION |                 | - |  | - |
| Sample Number    |            | VCP443298       |   |  |   |
| Sample Date      |            | 15 Feb 2024     |   |  |   |
| Machine Hours    |            | 3025            |   |  |   |
| Oil Hours        |            | 0               |   |  |   |
| Oil Changed      |            | Not Changd      |   |  |   |
| Sample Status    |            | NORMAL          |   |  |   |
|                  |            |                 |   |  |   |
| OIL CONDITION    |            |                 |   |  |   |
| Visc @ 100°C     | cSt        | <b>13.5</b>     |   |  |   |
| Base Number (BN) | mg KOH/g   | ■8.2            |   |  |   |
| Oxidation (PA)   | %          | 71              |   |  |   |
|                  |            |                 |   |  |   |
| CONTAMINATION    |            |                 |   |  |   |
| Water            | %          | NEG             |   |  |   |
| Soot %           | %          | ■0.1            |   |  |   |
| Nitration (PA)   | %          | 68              |   |  |   |
| Sulfation (PA)   | %          | 81              |   |  |   |
| Glycol           | %          | NEG             |   |  |   |
| Fuel             | %          | <1.0            |   |  |   |
| Silicon          | ppm        | <b>■</b> 9      |   |  |   |
| Sodium           | ppm        | 4               |   |  |   |
| Potassium        | ppm        | <b>5</b>        |   |  |   |
| 1 Otassiaiii     | ррш        |                 |   |  |   |
| VOLVO            |            |                 |   |  |   |
| WEAR METALS      |            |                 |   |  |   |
| Iron             | ppm        | <b>■18</b>      |   |  |   |
| Copper           | ppm        | <b>■</b> 9      |   |  |   |
| Lead             | ppm        | <b>■</b> <1     |   |  |   |
| Tin              | ppm        | <b>■&lt;1</b>   |   |  |   |
| Aluminum         | ppm        | <b>11</b>       |   |  |   |
| Chromium         | ppm        | <b>2</b>        |   |  |   |
| Molybdenum       | ppm        | <b>44</b>       |   |  |   |
| Nickel           | ppm        | <b>■&lt;1</b>   |   |  |   |
| Titanium         | ppm        | <1              |   |  |   |
| Silver           | ppm        | <b>■</b> 0      |   |  |   |
| Manganese        | ppm        | <b>■&lt;1</b>   |   |  |   |
| Vanadium         | ppm        | <1              |   |  |   |
|                  |            |                 |   |  |   |
| ADDITIVES        |            |                 |   |  |   |
|                  |            | <b>=1601</b>    |   |  |   |
| Calcium          | ppm        | ■ 1691<br>■ 260 |   |  |   |
| Magnesium        | ppm        | <b>260</b>      |   |  |   |
| Zinc             | ppm        | ■ 987           |   |  |   |

## Diagnosis

Resample at the next service interval to monitor. All component wear rates are normal. There is no indication of any contamination in the oil. The BN result indicates that there is suitable alkalinity remaining in the oil. The condition of the oil is acceptable for the time in service.