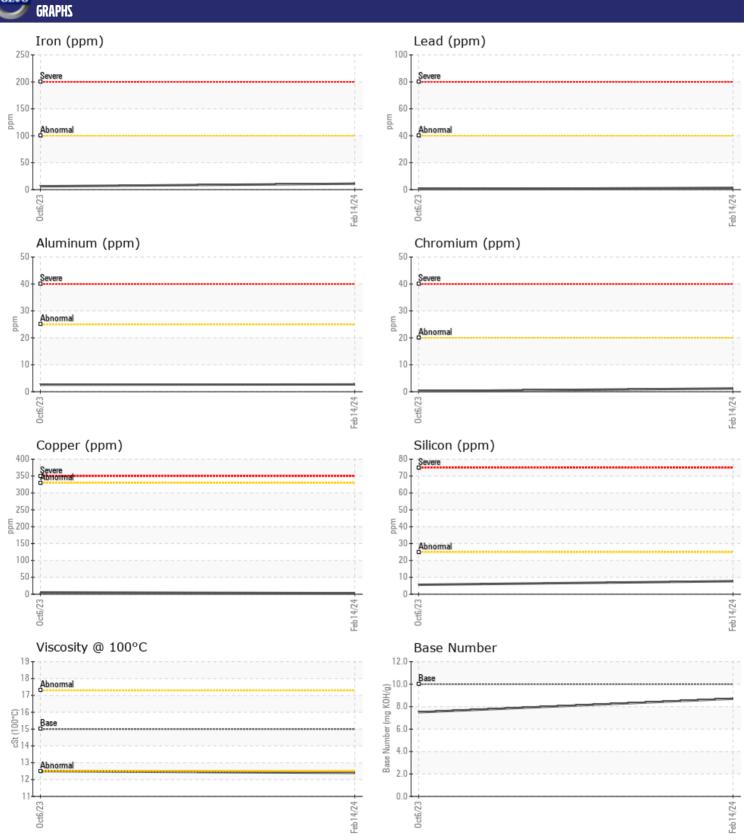

## CONSTRUCTION EQUIPMENT 24892 VOLVO A45G 353402 - DIESEL ENGINE

Sample No: VCP440947

Oil Type: VOLVO ULTRA DIESEL ENGINE OIL 15W40 VDS-3

**Job No:** 24892

| VOLVO            | JEODMATION |               |             |      |
|------------------|------------|---------------|-------------|------|
| SAMPLE II        | FORMATION  |               |             |      |
| Sample Number    |            | VCP440947     | VCP424620   | <br> |
| Sample Date      |            | 14 Feb 2024   | 06 Oct 2023 | <br> |
| Machine Hours    |            | 2842          | 2406        | <br> |
| Oil Hours        |            | 0             | 1000        | <br> |
| Oil Changed      |            | Changed       | Changed     | <br> |
| Sample Status    |            | NORMAL        | NORMAL      | <br> |
|                  |            |               |             |      |
| VOLVO            | TION       |               |             |      |
| OIL CONDI        | _          |               | <u> </u>    |      |
| Visc @ 100°C     | cSt        | <b>12.4</b>   | <b>12.5</b> | <br> |
| Base Number (BN) | mg KOH/g   | ■ 8.7         | <b>7.5</b>  | <br> |
| Oxidation (PA)   | %          | 76            | 61          | <br> |
|                  |            |               |             |      |
| CONTAMIN         | JATION     |               |             |      |
| _                |            |               | 1150        |      |
| Water            | %          | NEG           | NEG         | <br> |
| Soot %           | %          | ■0.4          | 0.3         | <br> |
| Nitration (PA)   | %          | 64            | 63          | <br> |
| Sulfation (PA)   | %          | 60            | 60          | <br> |
| Glycol           | %          | NEG           | NEG         | <br> |
| Fuel             | %          | <1.0          | <1.0        | <br> |
| Silicon          | ppm        | ■8            | <b>6</b>    | <br> |
| Sodium           | ppm        | <b>■</b> 3    | <b>2</b>    | <br> |
| Potassium        | ppm        | <b>1</b>      | <b>2</b>    | <br> |
|                  |            |               |             |      |
| WEAR ME          | ΤΔΙ ς      |               |             |      |
| _                |            |               |             | <br> |
| Iron             | ppm        | <b>11</b>     | <b>6</b>    | <br> |
| Copper           | ppm        | ■3            | <b>5</b>    | <br> |
| Lead             | ppm        | <b>1</b>      | <b>-</b> <1 | <br> |
| Tin              | ppm        | <b>1</b>      | 1           | <br> |
| Aluminum         | ppm        | ■3            | 3           | <br> |
| Chromium         | ppm        | <b>1</b>      | <b>-</b> <1 | <br> |
| Molybdenum       | ppm        | <b>50</b>     | ■83         | <br> |
| Nickel           | ppm        | ■3            | 1           | <br> |
| Titanium         | ppm        | <1            | 0           | <br> |
| Silver           | ppm        | <b>0</b>      | 0           | <br> |
| Manganese        | ppm        | ■1            | <b>-</b> <1 | <br> |
| Vanadium         | ppm        | <1            | 0           | <br> |
|                  |            |               |             | <br> |
| ADDITIVES        | 7          |               |             |      |
|                  |            |               | -407°       |      |
| Calcium          | ppm        | <b>■ 1424</b> | 1278        | <br> |
| Magnesium        | ppm        | <b>445</b>    | ■396        | <br> |
| Zinc             | ppm        | <b>1037</b>   | <b>1151</b> | <br> |
| Phosphorus       | ppm        | ■829          | ■945        | <br> |

## Diagnosis

Resample at the next service interval to monitor. All component wear rates are normal. There is no indication of any contamination in the oil. The BN result indicates that there is suitable alkalinity remaining in the oil. The condition of the oil is suitable for further service.