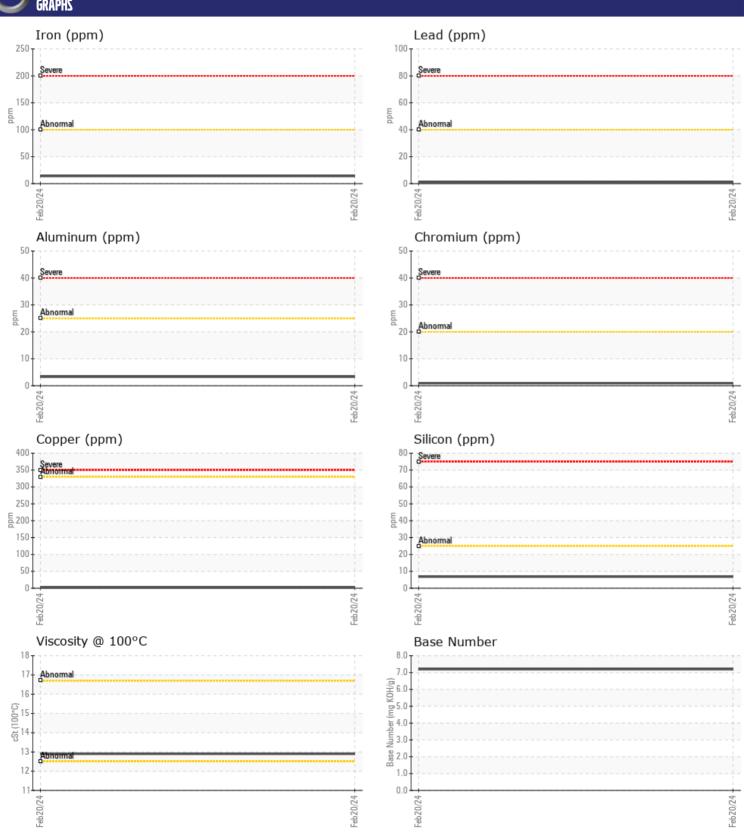

## CONSTRUCTION EQUIPMENT X38226 3388 - DIESEL ENGINE

Sample No: VCP442776
Oil Type: {unknown}
Job No: X38226

| VOLVO            |            |               |      |  |
|------------------|------------|---------------|------|--|
| SAMPLE II        | NFORMATION |               |      |  |
| Sample Number    | -          | VCP442776     | <br> |  |
| Sample Date      |            | 20 Feb 2024   | <br> |  |
| Machine Hours    |            | 0             | <br> |  |
| Oil Hours        |            | 0             | <br> |  |
| Oil Changed      |            | Changed       | <br> |  |
| Sample Status    |            | NORMAL        | <br> |  |
|                  |            |               |      |  |
| OIL CONDI        | TION       |               |      |  |
| Visc @ 100°C     | cSt        | <b>12.9</b>   | <br> |  |
| Base Number (BN) |            | 7.2           | <br> |  |
| Oxidation (PA)   | %          | 91            | <br> |  |
| Oxidation (17t)  | 70         | 31            |      |  |
| VOLVO            |            |               |      |  |
| CONTAMIN         | NATION     |               |      |  |
| Water            | %          | NEG           | <br> |  |
| Soot %           | %          | ■ 0.2         | <br> |  |
| Nitration (PA)   | %          | 83            | <br> |  |
| Sulfation (PA)   | %          | 62            | <br> |  |
| Glycol           | %          | NEG           | <br> |  |
| Fuel             | %          | <1.0          | <br> |  |
| Silicon          | ppm        | ■7            | <br> |  |
| Sodium           | ppm        | <b>■</b> 3    | <br> |  |
| Potassium        | ppm        | ■ 30          | <br> |  |
| VOLVO            |            |               |      |  |
| WEAR ME          | TALS       |               |      |  |
| Iron             | ppm        | <b>1</b> 4    | <br> |  |
| Copper           | ppm        | <b>2</b>      | <br> |  |
| Lead             | ppm        | <b></b>       | <br> |  |
| Tin              | ppm        | <b>1</b>      | <br> |  |
| Aluminum         | ppm        | <b>■</b> 3    | <br> |  |
| Chromium         | ppm        | <b>■&lt;1</b> | <br> |  |
| Molybdenum       | ppm        | <b>129</b>    | <br> |  |
| Nickel           | ppm        | <b>■</b> <1   | <br> |  |
| Titanium         | ppm        | <1            | <br> |  |
| Silver           | ppm        | <b>■</b> 0    | <br> |  |
| Manganese        | ppm        | 1             | <br> |  |
| Vanadium         | ppm        | <1            | <br> |  |
|                  |            |               | <br> |  |
| ADDITIVE:        | 2          |               |      |  |
| Calcium          | ppm        | <b>1390</b>   | <br> |  |
| Magnesium        | ppm        | <b>424</b>    | <br> |  |
| Zinc             | ppm        | ■954          | <br> |  |
| Phosphorus       | ppm        | 711           | <br> |  |
| Barium           | ppm        | <b>■34</b>    | <br> |  |
| Boron            | ppm        | <b>43</b>     | <br> |  |
|                  |            |               |      |  |

## Diagnosis

F: (225)292-9658

Resample at the next service interval to monitor. Please specify the brand, type, and viscosity of the oil on your next sample. All component wear rates are normal. There is no indication of any contamination in the oil. The BN result indicates that there is suitable alkalinity remaining in the oil. The condition of the oil is suitable for further service.