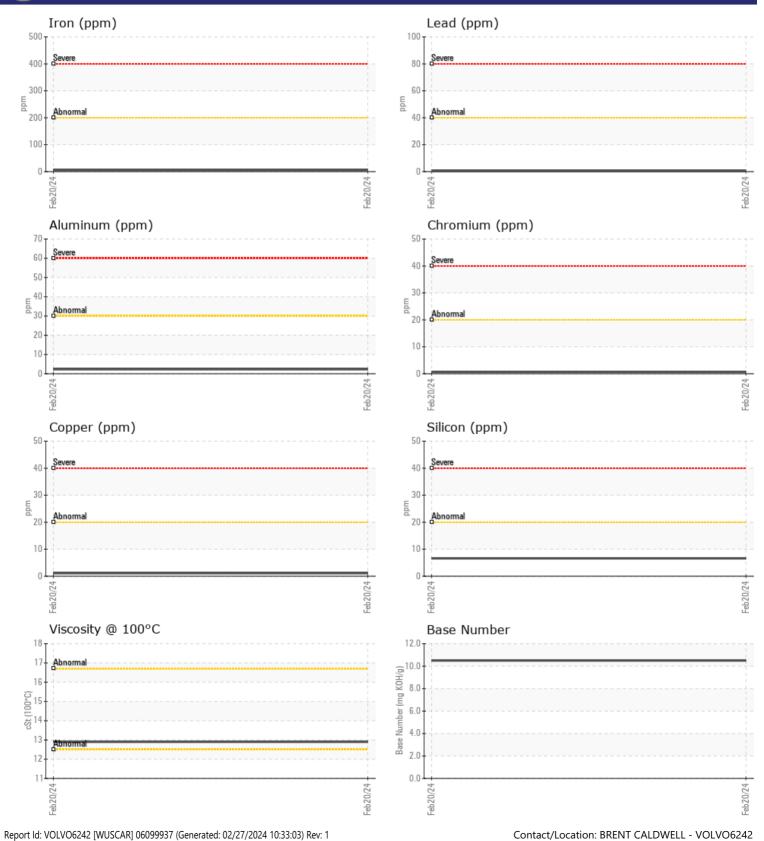

## Diagnosis

Resample at the next service interval to monitor. Please specify the brand, type, and viscosity of the oil on your next sample.All component wear rates are normal. There is no indication of any contamination in the oil. The BN result indicates that there is suitable alkalinity remaining in the oil. The condition of the oil is suitable for further service.