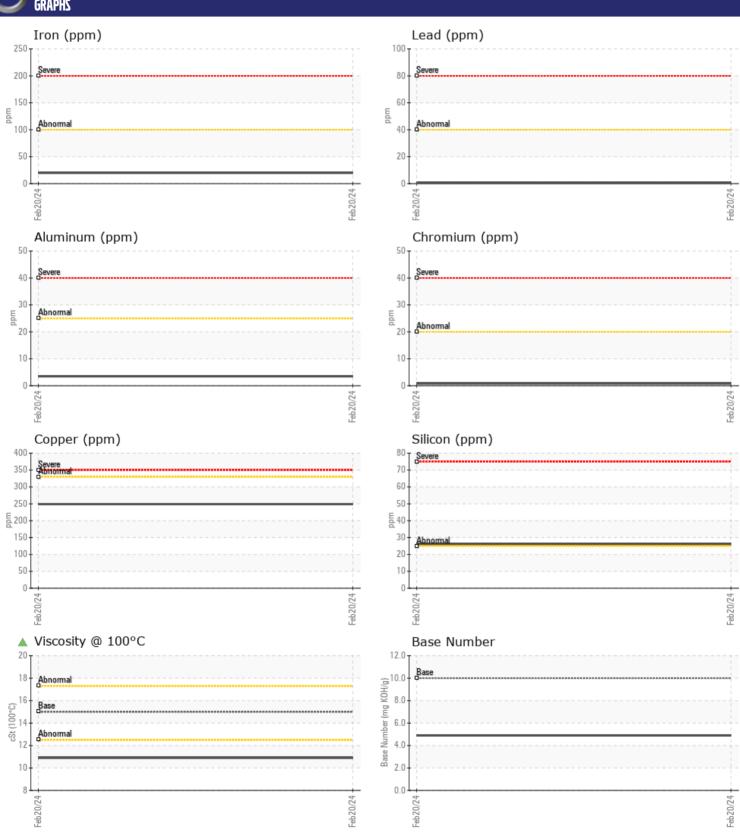

## **CONSTRUCTION EQUIPMENT**

X18297 BIRDSONG VOLVO A40G 752061 - DIESEL ENGINE

Sample No: VCP430997

Oil Type: VOLVO ULTRA DIESEL ENGINE OIL 15W40 VDS-3

**Job No:** X18297 BIRDSONG

| VOLVO            |            |               |  |  |  |
|------------------|------------|---------------|--|--|--|
| SAMPLE II        | NFORMATION |               |  |  |  |
| Sample Number    |            | VCP430997     |  |  |  |
| Sample Date      |            | 20 Feb 2024   |  |  |  |
| Machine Hours    |            | 964           |  |  |  |
| Oil Hours        |            | 0             |  |  |  |
| Oil Changed      |            | Changed       |  |  |  |
| Sample Status    |            | ABNORMAL      |  |  |  |
|                  |            | 7.2.1.0.1     |  |  |  |
| OIL CONDITION    |            |               |  |  |  |
| Visc @ 100°C     | cSt        | <b>10.9</b>   |  |  |  |
| Base Number (BN) |            | <b>4.9</b>    |  |  |  |
| Oxidation (PA)   | %          | 57            |  |  |  |
|                  |            |               |  |  |  |
| CONTAMINATION    |            |               |  |  |  |
| LUNIAMIN         |            |               |  |  |  |
| Water            | %          | NEG           |  |  |  |
| Soot %           | %          | ■ 0.2         |  |  |  |
| Nitration (PA)   | %          | 82            |  |  |  |
| Sulfation (PA)   | %          | 57            |  |  |  |
| Glycol           | %          | NEG           |  |  |  |
| Fuel             | %          | ■ 0.4         |  |  |  |
| Silicon          | ppm        | <b>■</b> 26   |  |  |  |
| Sodium           | ppm        | <b>■</b> 3    |  |  |  |
| Potassium        | ppm        | <b>4</b>      |  |  |  |
|                  |            |               |  |  |  |
| WEAR ME          | TALS       |               |  |  |  |
| Iron             | ppm        | ■20           |  |  |  |
| Copper           | ppm        | <b>249</b>    |  |  |  |
| Lead             | ppm        | <b>■&lt;1</b> |  |  |  |
| Tin              | ppm        | ■3            |  |  |  |
| Aluminum         | ppm        | <b>4</b>      |  |  |  |
| Chromium         | ppm        | <b>■&lt;1</b> |  |  |  |
| Molybdenum       | ppm        | ■85           |  |  |  |
| Nickel           | ppm        | <u>^</u> 8    |  |  |  |
| Titanium         | ppm        | <1            |  |  |  |
| Silver           | ppm        | ■0            |  |  |  |
| Manganese        | ppm        | <b>■</b> 3    |  |  |  |
| Vanadium         | ppm        | <1            |  |  |  |
|                  |            |               |  |  |  |
| ADDITIVE:        |            |               |  |  |  |
| Calcium          | ppm        | <b>1899</b>   |  |  |  |
|                  |            |               |  |  |  |

### Diagnosis

Oil and filter change at the time of sampling has been noted. Resample at the next service interval to monitor. The nickel level is abnormal. All other metal levels are typical for a new component breaking in. Fuel content negligible. There is no indication of any contamination in the oil. The oil viscosity is lower than normal. The BN result indicates that there is suitable alkalinity remaining in the oil. Confirm oil type.