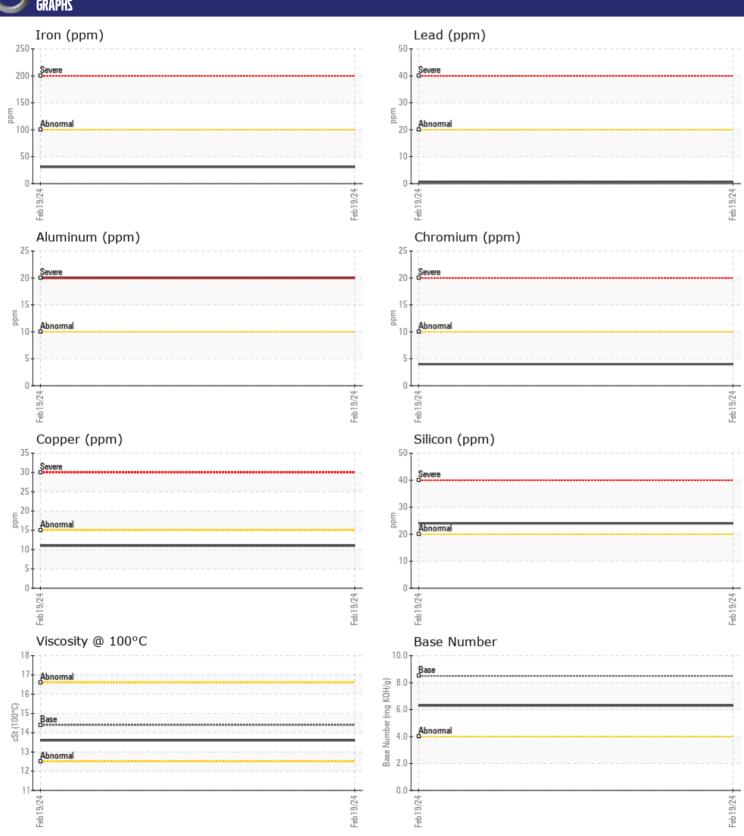

CONSTRUCTION EQUIPMENT
SW1029086 RENTAL VOLVO EC200E 345145 - DIESEL ENGINE

Sample No: VCP437344

Oil Type: **DIESEL ENGINE OIL SAE 15W40** 

Job No: SW1029086 RENTAL

| CAMPLE IN        | NFORMATION |                |          |   |   |
|------------------|------------|----------------|----------|---|---|
|                  | · OMMATION |                | <u>-</u> | _ | - |
| Sample Number    |            | VCP437344      |          |   |   |
| Sample Date      |            | 19 Feb 2024    |          |   |   |
| Machine Hours    |            | 456            |          |   |   |
| Oil Hours        |            | 0              |          |   |   |
| Oil Changed      |            | Changed        |          |   |   |
| Sample Status    |            | NORMAL         |          |   |   |
| VOLVO            |            |                |          |   |   |
| OIL CONDITION    |            |                |          |   |   |
| Visc @ 100°C     | cSt        | <b>13.6</b>    |          |   |   |
| Base Number (BN) | mg KOH/g   | <b>6.3</b>     |          |   |   |
| Oxidation (PA)   | %          | 48             |          |   |   |
|                  |            |                |          |   |   |
| CONTAMINATION    |            |                |          |   |   |
| LUNTAMIN         | MATIUN     |                | -        |   |   |
| Water            | %          | NEG            |          |   |   |
| Soot %           | %          | ■ 0.4          |          |   |   |
| Nitration (PA)   | %          | 58             |          |   |   |
| Sulfation (PA)   | %          | 52             |          |   |   |
| Glycol           | %          | NEG            |          |   |   |
| Fuel             | %          | <1.0           |          |   |   |
| Silicon          | ppm        | <b>24</b>      |          |   |   |
| Sodium           | ppm        | <b>■</b> 4     |          |   |   |
| Potassium        | ppm        | <b>■</b> 3     |          |   |   |
|                  |            |                |          |   |   |
| VOLVO WEAD ME    | TALC       |                |          |   |   |
| WEAR ME          | I ALS      |                | _        |   | _ |
| Iron             | ppm        | ■31            |          |   |   |
| Copper           | ppm        | <b>11</b>      |          |   |   |
| Lead             | ppm        | <b>■ &lt;1</b> |          |   |   |
| Tin              | ppm        | ■ 5            |          |   |   |
| Aluminum         | ppm        | <b>20</b>      |          |   |   |
| Chromium         | ppm        | <b>■</b> 4     |          |   |   |
| Molybdenum       | ppm        | <b>12</b>      |          |   |   |
| Nickel           | ppm        | <b>1</b>       |          |   |   |
| Titanium         | ppm        | <b></b>        |          |   |   |
| Silver           | ppm        | ■0             |          |   |   |
| Manganese        | ppm        | ■4             |          |   |   |
| Vanadium         | ppm        | <1             |          |   |   |
|                  |            |                |          |   |   |
| VOLVO            |            |                |          |   |   |
| ADDITIVE:        | 7          |                |          |   |   |
| Calcium          | ppm        | <b>1919</b>    |          |   |   |
| Magnesium        | ppm        | ■56            |          |   |   |
| 7in s            | 10.10.100  | <b>-034</b>    |          |   |   |

## Diagnosis

Resample at the next service interval to monitor. Metal levels are typical for a new component breaking in. There is no indication of any contamination in the oil. The BN result indicates that there is suitable alkalinity remaining in the oil. The condition of the oil is suitable for further service.