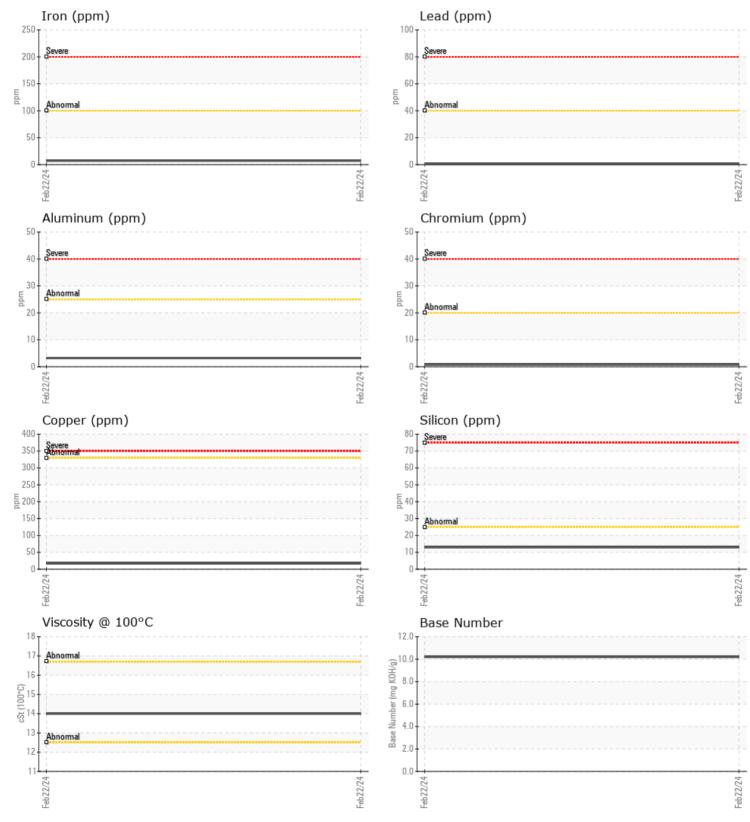

CONSTRUCTION EQUIPMENT W403005014 DAGGER VOLVO A40G 353160 - DIESEL ENGINE

Sample No:VCP412778Oil Type:{unknown}Job No:W403005014 DAGGER

TOTATO

|                  | FORMATION |             |  |  |  |  |  |  |  |
|------------------|-----------|-------------|--|--|--|--|--|--|--|
| Sample Number    | -         | VCP412778   |  |  |  |  |  |  |  |
| Sample Date      |           | 22 Feb 2024 |  |  |  |  |  |  |  |
| Machine Hours    |           | 840         |  |  |  |  |  |  |  |
| Oil Hours        |           | 0           |  |  |  |  |  |  |  |
| Oil Changed      |           | N/A         |  |  |  |  |  |  |  |
| Sample Status    |           | NORMAL      |  |  |  |  |  |  |  |
|                  |           |             |  |  |  |  |  |  |  |
| OIL CONDITION    |           |             |  |  |  |  |  |  |  |
| Visc @ 100°C     | cSt       | <b>14.0</b> |  |  |  |  |  |  |  |
| Base Number (BN) | mg KOH/g  | 10.2        |  |  |  |  |  |  |  |
| Oxidation (PA)   | %         | 51          |  |  |  |  |  |  |  |
|                  |           |             |  |  |  |  |  |  |  |
|                  |           |             |  |  |  |  |  |  |  |
| Water            | %         | NEG         |  |  |  |  |  |  |  |
| Soot %           | %         | 0           |  |  |  |  |  |  |  |
| Nitration (PA)   | %         | 38          |  |  |  |  |  |  |  |
| Sulfation (PA)   | %         | 47          |  |  |  |  |  |  |  |
| Glycol           | %         | NEG         |  |  |  |  |  |  |  |
| Fuel             | %         | <1.0        |  |  |  |  |  |  |  |
| Silicon          | ppm       | <b>1</b> 3  |  |  |  |  |  |  |  |
| Sodium           | ppm       | <b>4</b>    |  |  |  |  |  |  |  |
| Potassium        | ppm       | 2           |  |  |  |  |  |  |  |
| VOLVO            |           |             |  |  |  |  |  |  |  |
| WEAR ME          | TALS      |             |  |  |  |  |  |  |  |
| Iron             | ppm       | 7           |  |  |  |  |  |  |  |
| Copper           | ppm       | <b>17</b>   |  |  |  |  |  |  |  |
| Lead             | ppm       | <b>□</b> <1 |  |  |  |  |  |  |  |
| Tin              | ppm       | <b>□</b> <1 |  |  |  |  |  |  |  |

## Diagnosis

Resample at the next service interval to monitor. Please specify the brand, type, and viscosity of the oil on your next sample.Metal levels are typical for a new component breaking in. There is no indication of any contamination in the oil. The BN result indicates that there is suitable alkalinity remaining in the oil. The condition of the oil is suitable for further service.

| Iron       | ppm  | 7           |  |  |  |  |  |  |  |
|------------|------|-------------|--|--|--|--|--|--|--|
| Copper     | ppm  | <b>17</b>   |  |  |  |  |  |  |  |
| Lead       | ppm  | ■ <1        |  |  |  |  |  |  |  |
| Tin        | ppm  | <b>■</b> <1 |  |  |  |  |  |  |  |
| Aluminum   | ppm  | 3           |  |  |  |  |  |  |  |
| Chromium   | ppm  |             |  |  |  |  |  |  |  |
| Molybdenum | ppm  | 54          |  |  |  |  |  |  |  |
| Nickel     | ppm  | 2           |  |  |  |  |  |  |  |
| Titanium   | ppm  | <1          |  |  |  |  |  |  |  |
| Silver     | ppm  | 0           |  |  |  |  |  |  |  |
| Manganese  | ppm  | 1           |  |  |  |  |  |  |  |
| Vanadium   | ppm  | <1          |  |  |  |  |  |  |  |
|            |      |             |  |  |  |  |  |  |  |
| ADDITIVES  |      |             |  |  |  |  |  |  |  |
| Calcium    | ppm  | 913         |  |  |  |  |  |  |  |
| Magnesium  | ppm  | 791         |  |  |  |  |  |  |  |
| Zinc       | ppm  | 1065        |  |  |  |  |  |  |  |
|            | P.P. |             |  |  |  |  |  |  |  |

## **CONSTRUCTION EQUIPMENT**

GRAPHS

VOLVO

Report Id: ASCFAR [WUSCAR] 06099967 (Generated: 02/29/2024 18:46:50) Rev: 1

Contact/Location: JESSE SCHEELE - ASCFAR