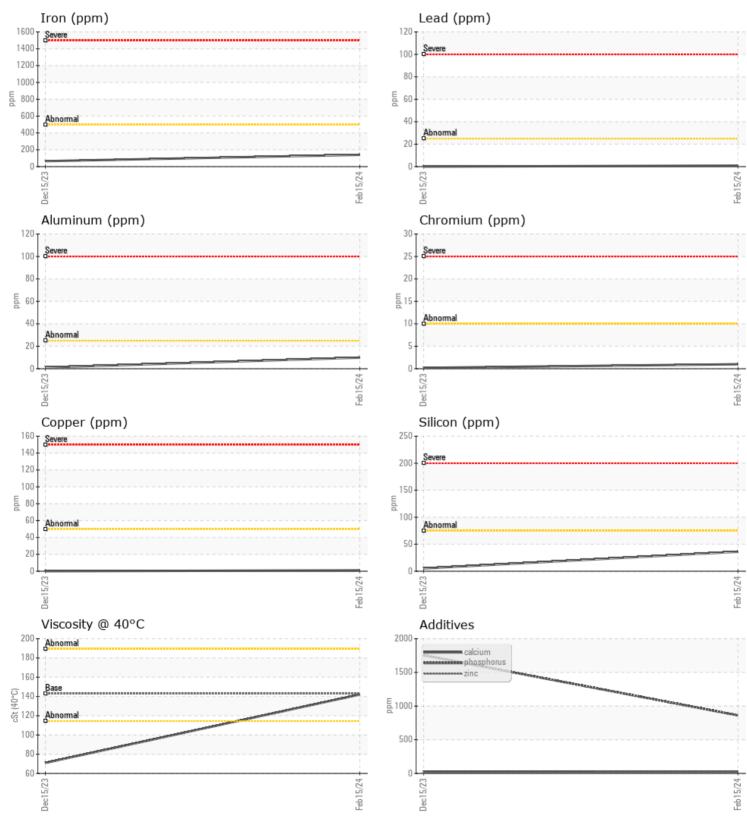

VOLVO

| VOLVO         |               |             |             |   |  |
|---------------|---------------|-------------|-------------|---|--|
| SAMPL         | E INFORMATION |             |             |   |  |
| Sample Number |               | VCP320682   | VCP443371   |   |  |
| Sample Date   |               | 15 Feb 2024 | 15 Dec 2023 |   |  |
| Machine Hours |               | 2000        | 1985        |   |  |
| Oil Hours     |               | 2000        | 0           |   |  |
| Oil Changed   |               | Changed     | Not Changd  |   |  |
| Sample Status |               | NORMAL      | ATTENTION   |   |  |
|               |               |             |             |   |  |
|               | DITION        |             |             |   |  |
|               |               |             | 1 70.0      | - |  |
| Visc @ 40°C   | cSt           | <b>142</b>  | ▲ 70.9      |   |  |
| VOLVO         |               |             |             |   |  |
| CONTA         | MINATION      |             |             |   |  |
| Water         | %             | NEG         | NEG         |   |  |
| Silicon       | ppm           | 36          | 5           |   |  |
| Sodium        | ppm           | 8           | 2           |   |  |
| Potassium     | ppm           | 5           | <b></b> <1  |   |  |
|               |               |             |             |   |  |
| VOLVO         | METALS        |             |             |   |  |
| WEAR I        | METALS        |             |             |   |  |
| Iron          | ppm           | <b>140</b>  | 65          |   |  |
| Copper        | ppm           | <b>1</b>    | 0           |   |  |
| Lead          | ppm           | ■<1         | 0           |   |  |
| Tin           | ppm           |             | 0           |   |  |
| Aluminum      | ppm           | <b>10</b>   | 1           |   |  |
| Chromium      | ppm           | ∎1          | <b></b> <1  |   |  |
| Molybdenum    | ppm           | 0           | 0           |   |  |
| Nickel        | ppm           | ■ <1        | <b></b> <1  |   |  |
| Titanium      | ppm           | 2           | 0           |   |  |
| Silver        | ppm           | 0           | 0           |   |  |
| Manganese     | ppm           | 2           | 1           |   |  |
| Vanadium      | ppm           | 0           | 0           |   |  |
|               |               |             |             |   |  |

OT 3 **ADDITIVES** Calcium 26 22 ppm 4 Magnesium **4** ppm Zinc ppm **15** 7 Phosphorus ppm 861 1755 Barium ppm 0 🔲 0 140 Boron ppm **131** 