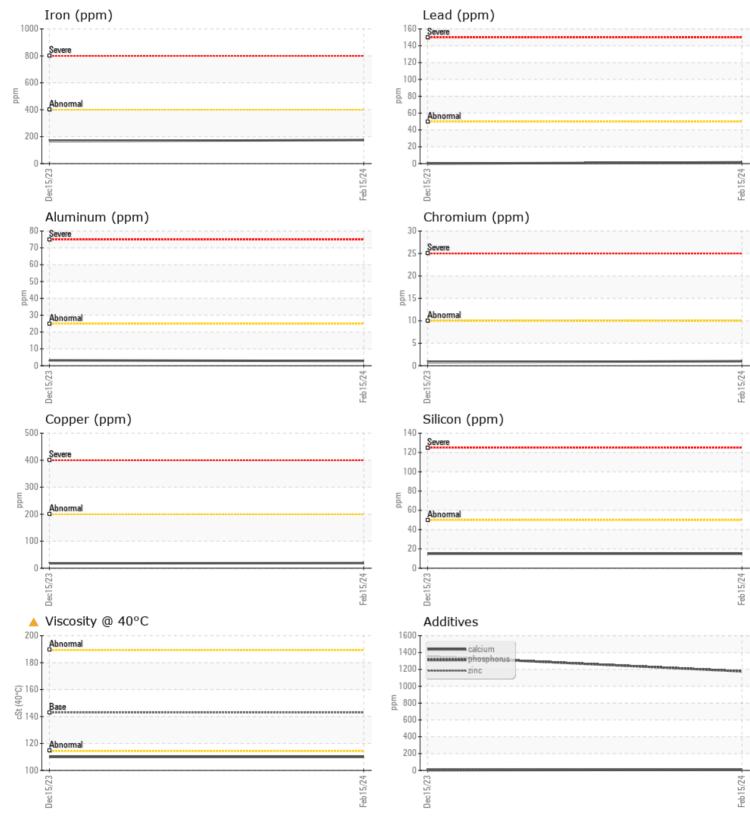

VOLVO

| SAMPLE        | INFORMATION | l           |             |          |                                               |
|---------------|-------------|-------------|-------------|----------|-----------------------------------------------|
| Sample Number |             | VCP320938   | VCP441007   | <br>     |                                               |
| Sample Date   |             | 15 Feb 2024 | 15 Dec 2023 | <br>     | ARNOLD MACHINER                               |
| Machine Hours |             | 2000        | 1985        | <br>     | 3330 NORTH YELLOWS                            |
| Oil Hours     |             | 2000        | 0           | <br>     | IDAHO FALLS, ID                               |
| Oil Changed   |             | Changed     | Not Changd  | <br>     | US 83401                                      |
| Sample Status |             | ATTENTION   | ATTENTION   | <br>     | Contact: DAVE BOSTC                           |
|               |             |             |             |          | dboston@arnoldmach                            |
| OIL CONE      |             |             |             |          | T:                                            |
|               |             |             | -           | <u>.</u> | F: (208)523-9918                              |
| Visc @ 40°C   | cSt         | <b>110</b>  | <b>1</b> 10 | <br>     |                                               |
| VOLVO         |             |             |             |          | Diagnosis                                     |
| CONTAM        | INATION     |             |             |          | -                                             |
| Water         | %           | NEG         | NEG         | <br>     | The oil change at the                         |
| Silicon       | ppm         | 15          | 15          | <br>     | sampling has been n<br>at the next service in |
| Sodium        | ppm         | 2           | 0           | <br>     | monitor.All compor                            |
| Potassium     | ppm         | <b>1</b>    | <1          | <br>     | are normal. There is                          |
|               | ppm         | <b>.</b>    |             |          | any contamination in                          |
| VOLVO         |             |             |             |          | viscosity is lower tha                        |
| VEAR M        | IETALS      |             |             |          | Confirm oil type.                             |
| Iron          | ppm         | <b>175</b>  | 167         | <br>     |                                               |
| Copper        | ppm         | <b>1</b> 9  | 18          | <br>     |                                               |
| Lead          | ppm         | 2           | 0           | <br>     |                                               |
| Tin           | ppm         | <b></b> <1  | 0           | <br>     |                                               |
| Aluminum      | ppm         | 3           | 3           | <br>     |                                               |
| Chromium      | ppm         | <b>1</b>    | <1          | <br>     |                                               |
| Molybdenum    | ppm         | 0           | 0           | <br>     |                                               |
| Nickel        | ppm         | 0           | 0           | <br>     |                                               |
| Titanium      | ppm         | <1          | 0           | <br>     |                                               |
| Silver        | ppm         | 3           | 0           | <br>     |                                               |
| Manganese     | ppm         | 2           | 2           | <br>     |                                               |
| Vanadium      | ppm         | 0           | 0           | <br>     |                                               |
|               |             |             |             |          |                                               |
|               | FS          |             |             | <br>     |                                               |
|               | -           | _ 7         |             |          |                                               |
| Calcium       | ppm         | 7           | 2           | <br>     |                                               |

| Calcium    | ppm | 7           | 2    | <br> |
|------------|-----|-------------|------|------|
| Magnesium  | ppm | <b>1</b>    | 2    | <br> |
| Zinc       | ppm | <b>18</b>   | 15   | <br> |
| Phosphorus | ppm | <b>1177</b> | 1355 | <br> |
| Barium     | ppm | 2           | 0    | <br> |
| Boron      | ppm | <b>177</b>  | 183  | <br> |