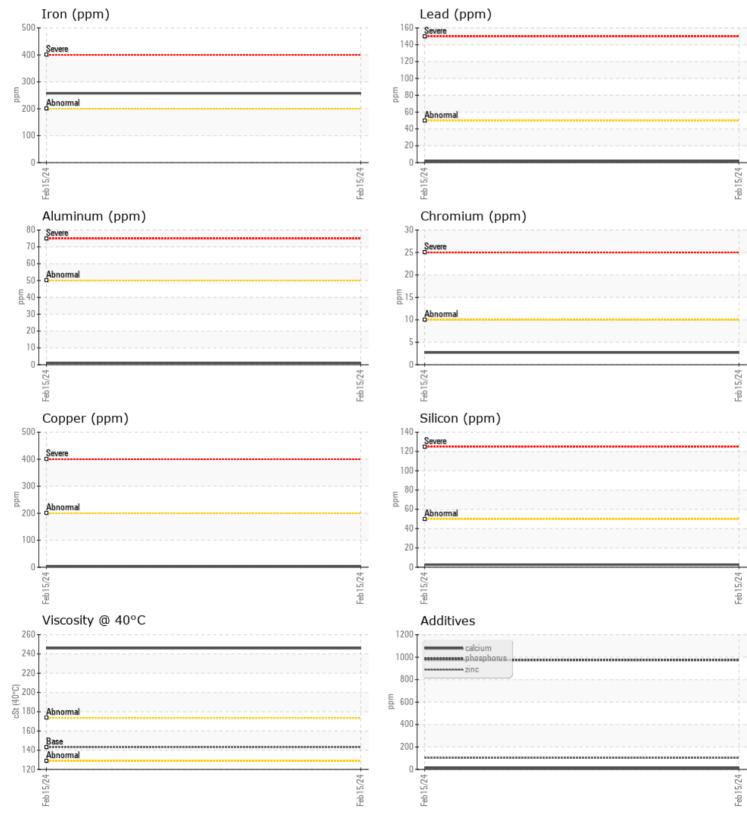

CONSTRUCTION EQUIPMENT SW30008 VOLVO EC950FL 410035 - POWER TAKE OFF

Sample No: VCP320685 Oil Type: GEAR OIL SAE 80W90 Job No: SW30008

VOLVO

Boron

|               | E INFORMATION |                                |      |                                                                                  |
|---------------|---------------|--------------------------------|------|----------------------------------------------------------------------------------|
| Sample Number | -             | VCP320685                      | <br> | <br>-                                                                            |
| Sample Date   |               | 15 Feb 2024                    | <br> | <br>ARNOLD MACHINERY COMPANY                                                     |
| Machine Hours |               | 2000                           | <br> | <br>3330 NORTH YELLOWSTONE HIGHWAY                                               |
| Oil Hours     |               | 2000                           | <br> | <br>IDAHO FALLS, ID                                                              |
| Oil Changed   |               | Changed                        | <br> | <br>US 83401                                                                     |
| Sample Status |               | NORMAL                         | <br> | <br>Contact: DAVE BOSTON                                                         |
|               |               |                                |      | dboston@arnoldmachinery.com                                                      |
| OIL CON       |               |                                |      | T:                                                                               |
|               |               |                                | <br> | <br>F: (208)523-9918                                                             |
| Visc @ 40°C   | cSt           | 246                            | <br> |                                                                                  |
| VOLVO         |               |                                |      | Diagnosis                                                                        |
| CONTAN        | MINATION      |                                |      | -                                                                                |
| Water         | %             | NEG                            | <br> | <br>Resample at the next service interval<br>to monitor.All component wear rates |
| Silicon       | ppm           | 3                              | <br> | <br>are normal. There is no indication of                                        |
| Sodium        | ppm           | 4                              | <br> | <br>any contamination in the oil. The                                            |
| Potassium     | ppm           | <b>□</b> <del>-</del> <b>1</b> | <br> | <br>condition of the oil is acceptable for                                       |
| Totassidin    | ρριιι         |                                |      | the time in service.                                                             |
| VOLVO         |               |                                |      |                                                                                  |
| WEAR N        | METALS        |                                |      |                                                                                  |
| Iron          | ppm           | 257                            | <br> | <br>-                                                                            |
| Copper        | ppm           | 3                              | <br> |                                                                                  |
| Lead          | ppm           | <b>1</b>                       | <br> |                                                                                  |
| Tin           | ppm           | <b>□</b> <1                    | <br> |                                                                                  |
| Aluminum      | ppm           | <b>1</b>                       | <br> |                                                                                  |
| Chromium      | ppm           | 3                              | <br> |                                                                                  |
| Molybdenum    | ppm           | <b>  </b> <1                   | <br> |                                                                                  |
| Nickel        | ppm           | <1                             | <br> |                                                                                  |
| Titanium      | ppm           | 0                              | <br> |                                                                                  |
| Silver        | ppm           | 0                              | <br> |                                                                                  |
| Manganese     | ppm           | 2                              | <br> |                                                                                  |
| Vanadium      | ppm           | 0                              | <br> |                                                                                  |
|               |               |                                |      |                                                                                  |
|               | VES           |                                |      |                                                                                  |
| Calcium       | ppm           | <b>12</b>                      | <br> | <br>_                                                                            |
| Magnesium     | ppm           | <b>4</b>                       | <br> |                                                                                  |
| Zinc          | ppm           | <b>102</b>                     | <br> |                                                                                  |
| Phosphorus    | ppm           | 975                            | <br> |                                                                                  |
| Barium        | ppm           | 2                              | <br> |                                                                                  |

## **CONSTRUCTION EQUIPMENT**

GRAPHS

VOLVO

Report Id: VOLVO0077 [WUSCAR] 06100436 (Generated: 02/28/2024 12:56:38) Rev: 1

Contact/Location: DAVE BOSTON - VOLVO0077