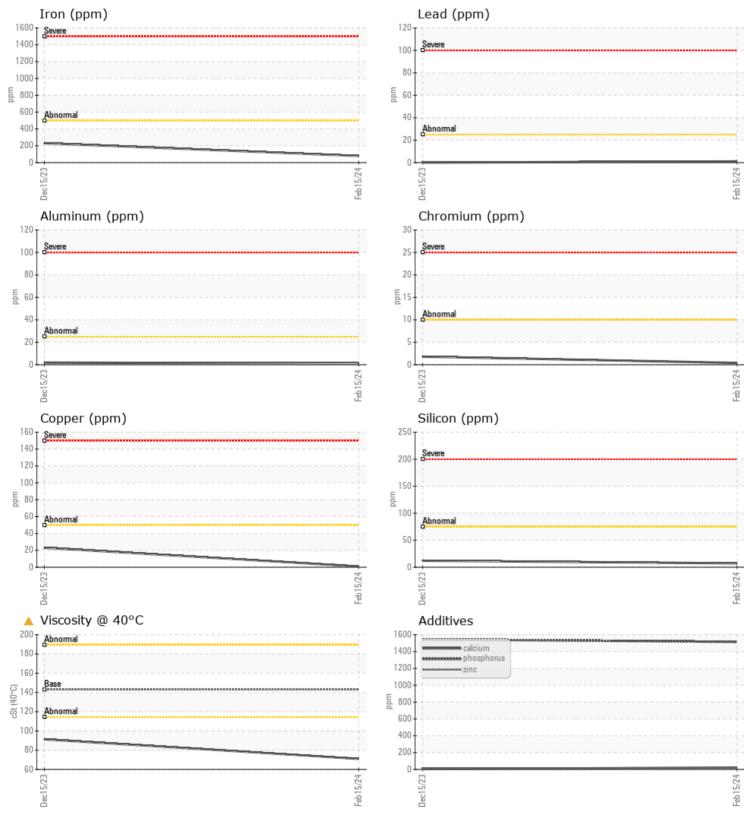

VOLVO

| Sample Number | _       | VCP320939     | VCP441009   | <br> |                                          |
|---------------|---------|---------------|-------------|------|------------------------------------------|
| Sample Date   |         | 15 Feb 2024   | 15 Dec 2023 | <br> | ARNOLD MACHINE                           |
| Machine Hours |         | 2000          | 1985        | <br> | 3330 NORTH YELLOV                        |
| Oil Hours     |         | 2000          | 0           | <br> | IDAHO FALLS, ID                          |
| Oil Changed   |         | Changed       | Not Changd  | <br> | US 83401                                 |
| Sample Status |         | ATTENTION     | ATTENTION   | <br> | Contact: DAVE BOST                       |
|               |         |               |             |      | dboston@arnoldma                         |
| VOLVO         |         |               |             |      | T:                                       |
| V OIL CON     | DITION  |               |             |      | F: (208)523-9918                         |
| Visc @ 40°C   | cSt     | <b>A</b> 71.0 | <b>91.3</b> | <br> |                                          |
|               |         |               |             |      | Diamagia                                 |
|               | INATION |               |             |      | Diagnosis                                |
|               |         |               | NEC         |      | The oil change at t                      |
| Water         | %       | NEG           | NEG         | <br> | sampling has been                        |
| ilicon        | ppm     | 7             | 12          | <br> | at the next service<br>monitor.All compo |
| odium         | ppm     | 5             | 0           | <br> | are normal. There i                      |
| Potassium     | ppm     | <b></b> <1    | □ <1        | <br> | any contamination                        |
| VOLVO         |         |               |             |      | viscosity is lower th                    |
| 🤍 WEAR M      | IETALS  |               |             |      | Confirm oil type.                        |
| ron           | ppm     | 79            | 231         | <br> |                                          |
| Copper        | ppm     |               | 23          | <br> |                                          |
| _ead          | ppm     | <b>1</b>      | 0           | <br> |                                          |
| Tin           | ppm     | □<1           | 0           | <br> |                                          |
| Aluminum      | ppm     | <b>1</b>      | 2           | <br> |                                          |
| Chromium      | ppm     |               | 2           | <br> |                                          |
| Volybdenum    | ppm     | 0             | 0           | <br> |                                          |
| Nickel        | ppm     | 0             | <1          | <br> |                                          |
| Titanium      | ppm     | <1            | 0           | <br> |                                          |
| Silver        | ppm     | 0             | 0           | <br> |                                          |
| Manganese     | ppm     | 1             | 3           | <br> |                                          |
| /anadium      | ppm     | 0             | 0           | <br> |                                          |
|               | PP      | _             |             |      |                                          |
| VOLVO         |         |               |             |      |                                          |
| 🤍 ADDITIV     | F2      |               |             |      |                                          |
| Calcium       | ppm     | 22            | 4           | <br> |                                          |

| Calcium    | ppm | 22          | 4          | <br> |  |
|------------|-----|-------------|------------|------|--|
| Magnesium  | ppm | 2           | 2          | <br> |  |
| Zinc       | ppm | 18          | 17         | <br> |  |
| Phosphorus | ppm | <b>1515</b> | 1545       | <br> |  |
| Barium     | ppm | 3           | <b></b> <1 | <br> |  |
| Boron      | ppm | <b>141</b>  | 183        | <br> |  |