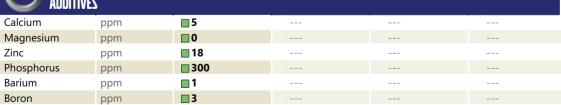

## CONSTRUCTION EQUIPMENT SW1029086 RENTAL VOLVO EC200E 315145 - REAR LEFT FINAL

Sample No: VCP437340 **Oil Type:** GEAR OIL SAE 80W90 Job No: SW1029086 RENTAL

VOLVO

| VOLVO         |            |             |      |  |
|---------------|------------|-------------|------|--|
|               | INFORMATIO | N           |      |  |
| Sample Number |            | VCP437340   | <br> |  |
| Sample Date   |            | 19 Feb 2024 | <br> |  |
| Machine Hours |            | 456         | <br> |  |
| Oil Hours     |            | 0           | <br> |  |
| Oil Changed   |            | Changed     | <br> |  |
| Sample Status |            | ABNORMAL    | <br> |  |
|               |            |             |      |  |
| OIL CONE      | DITION     |             |      |  |
| Visc @ 40°C   | cSt        | <b>169</b>  | <br> |  |
|               |            |             |      |  |
| CONTAM        | INATION    |             | <br> |  |
| Water         | %          | NEG         | <br> |  |
| Silicon       |            | ■ 12        | <br> |  |
| Sodium        | ppm        | 4           | <br> |  |
| Potassium     | ppm<br>ppm | 3           | <br> |  |
|               | ppiii      | J           |      |  |
| VOLVO         |            |             | <br> |  |
| WEAR M        | FIALS      |             |      |  |
| Iron          | ppm        | <u> </u>    | <br> |  |
| Copper        | ppm        | <b>1</b>    | <br> |  |
| Lead          | ppm        | <b>1</b>    | <br> |  |
| Tin           | ppm        | <b></b> <1  | <br> |  |
| Aluminum      | ppm        | 0           | <br> |  |
| Chromium      | ppm        | 8           | <br> |  |
| Molybdenum    | ppm        | 2           | <br> |  |
| Nickel        | ppm        |             | <br> |  |
| Titanium      | ppm        | 0           | <br> |  |
| Silver        | ppm        | 0           | <br> |  |
| Manganese     | ppm        | ∎11         | <br> |  |
| Vanadium      | ppm        | 0           | <br> |  |
| VOLVO         |            |             |      |  |
| ADDITIV       | ES         |             |      |  |