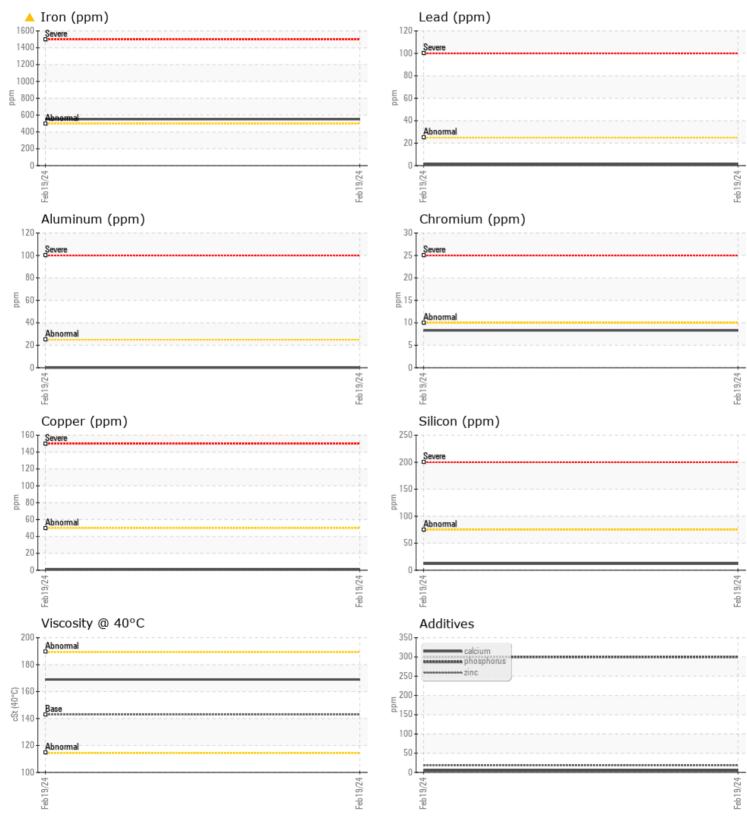

## **CONSTRUCTION EQUIPMENT**

GRAPHS

VOLVO

Report Id: VOLVO6174 [WUSCAR] 06100439 (Generated: 02/28/2024 12:57:03) Rev: 1

Contact/Location: RANDY PRZEKURAT - VOLVO6174