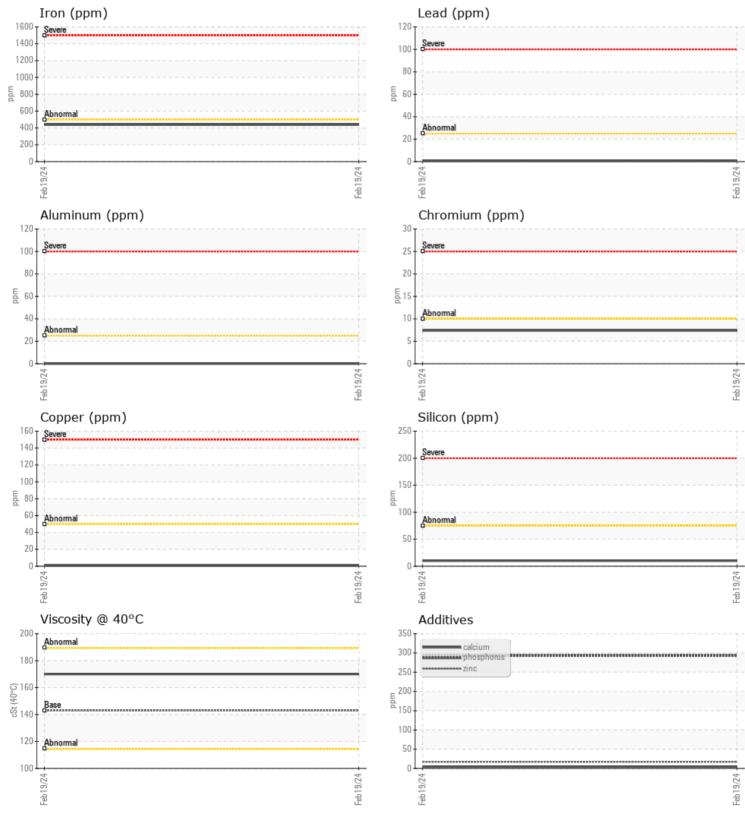

## **CONSTRUCTION EQUIPMENT**

GRAPHS

VOLVO

Report Id: VOLVO6174 [WUSCAR] 06100440 (Generated: 02/28/2024 12:57:11) Rev: 1

Contact/Location: RANDY PRZEKURAT - VOLVO6174