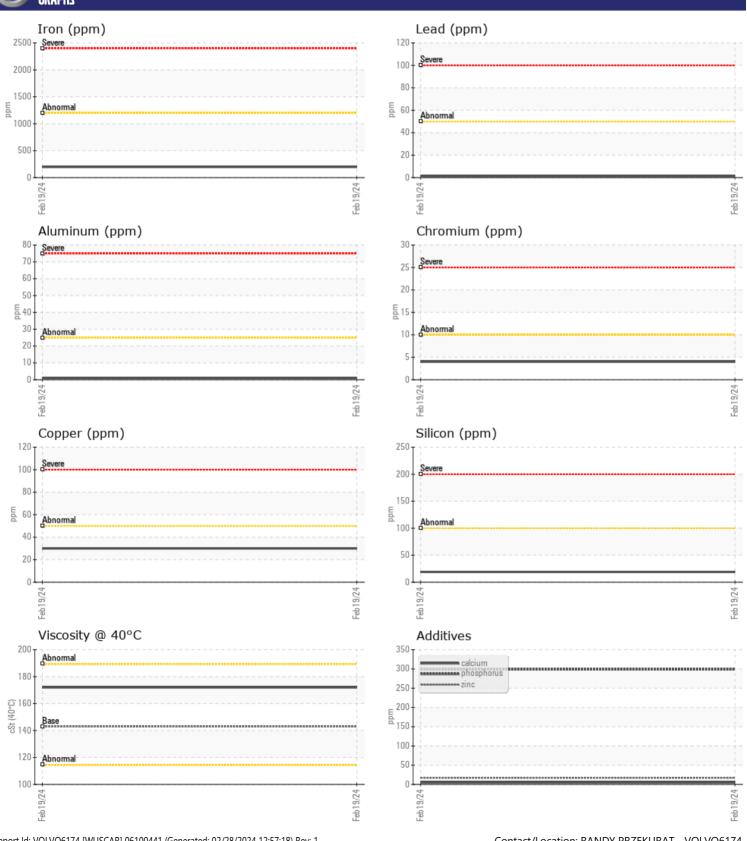

CONSTRUCTION EQUIPMENT
SW1029086 RENTAL VOLVO EC200E 315145 - SWING DRIVE

Sample No: VCP437345

Oil Type: **GEAR OIL SAE 80W90** Job No: SW1029086 RENTAL

| LUMDI            | E INFORMATION   | 1             |      |  |
|------------------|-----------------|---------------|------|--|
|                  | L INI UNIVATION |               |      |  |
| Sample Number    |                 | VCP437345     | <br> |  |
| Sample Date      |                 | 19 Feb 2024   | <br> |  |
| Machine Hours    |                 | 456           | <br> |  |
| Oil Hours        |                 | 0             | <br> |  |
| Oil Changed      |                 | Not Changd    | <br> |  |
| Sample Status    |                 | NORMAL        | <br> |  |
|                  |                 |               |      |  |
| OIL CON          | DITION          |               |      |  |
| Visc @ 40°C      | cSt             | <b>172</b>    | <br> |  |
| VISC @ 40 C      | CSL             | <b>172</b>    | <br> |  |
| VOLVO            |                 |               |      |  |
| CONTAI           | MINATION        |               |      |  |
| Water            | %               | NEG           | <br> |  |
| Silicon          | ppm             | ■19           | <br> |  |
| Sodium           | ppm             | <b>2</b>      | <br> |  |
| Potassium        | ppm             | <b>0</b>      | <br> |  |
|                  | ррпп            |               |      |  |
| VOLVO            |                 |               |      |  |
| <b>WEAR</b> MEAR | METALS          |               |      |  |
| Iron             | ppm             | <b>198</b>    | <br> |  |
| Copper           | ppm             | ■30           | <br> |  |
| Lead             | ppm             | <b>1</b>      | <br> |  |
| Tin              | ppm             | ■0            | <br> |  |
| Aluminum         | ppm             | <b>■&lt;1</b> | <br> |  |
| Chromium         | ppm             | <b>■</b> 4    | <br> |  |
| Molybdenum       | ppm             | ■0            | <br> |  |
| Nickel           | ppm             | ■0            | <br> |  |
| Titanium         | ppm             | 0             | <br> |  |
| Silver           | ppm             | 0             | <br> |  |
| Manganese        | ppm             | <b>5</b>      | <br> |  |
| Vanadium         | ppm             | 0             | <br> |  |
|                  | PP.II           |               |      |  |
| VOLVO            |                 |               |      |  |
| ADDITIV          | VEZ             |               |      |  |
| Calcium          | ppm             | <b>5</b>      | <br> |  |
| Magnesium        | ppm             | ■0            | <br> |  |
| Zinc             | ppm             | <b>17</b>     | <br> |  |
| Phosphorus       | ppm             | <b>299</b>    | <br> |  |
| Barium           | ppm             | 2             | <br> |  |
|                  | Tr Tr           |               |      |  |

## Diagnosis

Resample at the next service interval to monitor.All component wear rates are normal. There is no indication of any contamination in the oil. The condition of the oil is acceptable for the time in service.