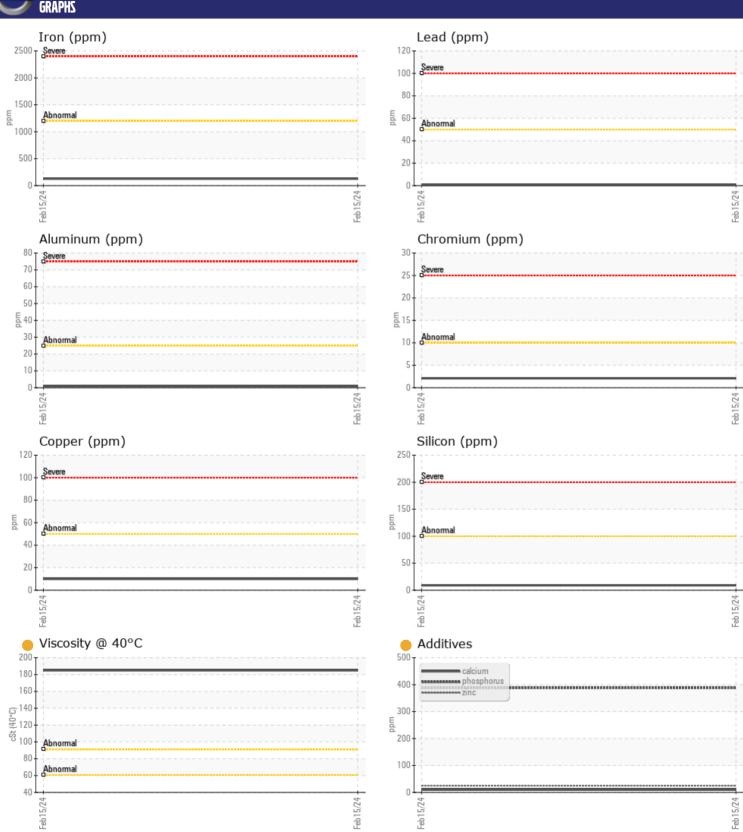

## CONSTRUCTION EQUIPMENT 25032 VOLVO EC200 314137 - SWING DRIVE

Sample No: VCP441025

Oil Type: VOLVO SUPER GEAR OIL 75W-80-GO102

**Job No:** 25032

| VOLVO CAMDIE  | INFORMATION | 1             |      |  |
|---------------|-------------|---------------|------|--|
|               | INFURMATIO  |               |      |  |
| Sample Number |             | VCP441025     | <br> |  |
| Sample Date   |             | 15 Feb 2024   | <br> |  |
| Machine Hours |             | 3025          | <br> |  |
| Oil Hours     |             | 3025          | <br> |  |
| Oil Changed   |             | Changed       | <br> |  |
| Sample Status |             | ATTENTION     | <br> |  |
| VOLVO         |             |               |      |  |
| OIL CONE      | DITION      |               |      |  |
| Visc @ 40°C   | cSt         | <b>185</b>    | <br> |  |
| VOLVO         |             |               |      |  |
| CONTAM        | INATION     |               |      |  |
|               |             | NEO.          |      |  |
| Water         | %           | NEG           | <br> |  |
| Silicon       | ppm         | <b>9</b>      | <br> |  |
| Sodium        | ppm         | ■0            | <br> |  |
| Potassium     | ppm         | ■3            | <br> |  |
| VOLVO         |             |               |      |  |
| <b>WEAR M</b> | ETALS       |               |      |  |
| Iron          | ppm         | <b>128</b>    | <br> |  |
| Copper        | ppm         | <b>10</b>     | <br> |  |
| Lead          | ppm         | <b>■&lt;1</b> | <br> |  |
| Tin           | ppm         | <b>■&lt;1</b> | <br> |  |
| Aluminum      | ppm         | <b>■&lt;1</b> | <br> |  |
| Chromium      | ppm         | <b>2</b>      | <br> |  |
| Molybdenum    | ppm         | ■3            | <br> |  |
| Nickel        | ppm         | <b>■&lt;1</b> | <br> |  |
| Titanium      | ppm         | <1            | <br> |  |
| Silver        | ppm         | 0             | <br> |  |
| Manganese     | ppm         | <b>4</b>      | <br> |  |
| Vanadium      | ppm         | <1            | <br> |  |
|               |             |               |      |  |
| ADDITIV       | ES          |               |      |  |
| Calcium       | ppm         | <b>1</b> 0    | <br> |  |
| Magnesium     | ppm         | <b>6</b>      | <br> |  |
| Zinc          | ppm         | <b>2</b> 5    | <br> |  |
| Phosphorus    | ppm         | 388           | <br> |  |
| Barium        | ppm         | <b>5</b>      | <br> |  |
| Boron         | ppm         | <u> </u>      | <br> |  |
|               |             |               |      |  |

## Diagnosis

The oil change at the time of sampling has been noted. Resample at the next service interval to monitor.All component wear rates are normal. There is no indication of any contamination in the oil. The oil viscosity is higher than normal. Additive levels indicate the addition of a different brand, or type of oil. Confirm oil type.