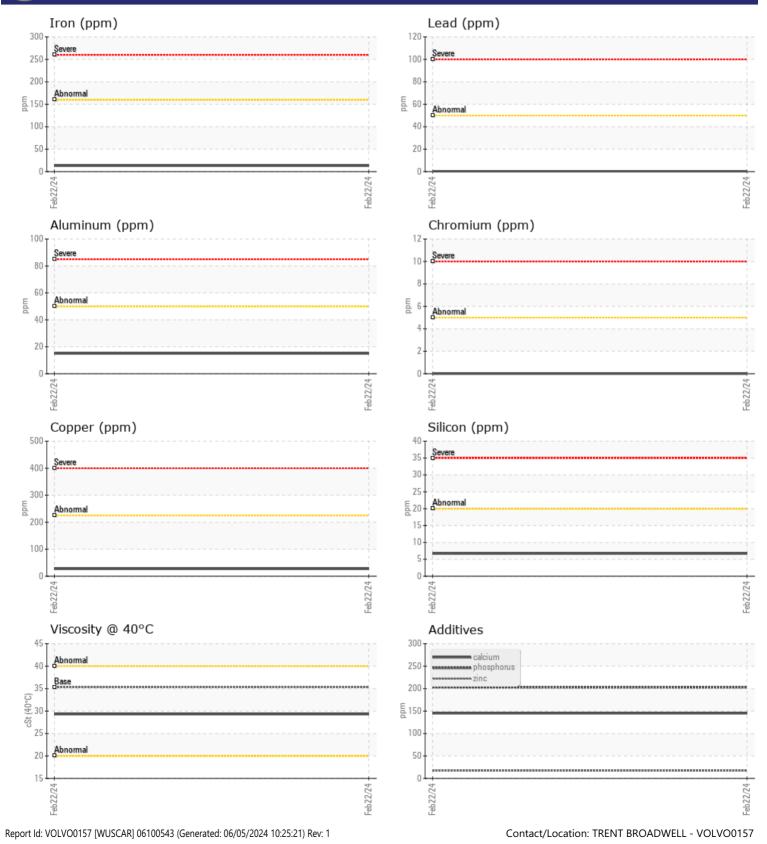

### 

55726

|               | E INFORMATION | N           |      |  |
|---------------|---------------|-------------|------|--|
| Sample Number | -             | VCP436652   | <br> |  |
| Sample Date   |               | 22 Feb 2024 | <br> |  |
| Machine Hours |               | 3027        | <br> |  |
| Oil Hours     |               | 0           | <br> |  |
| Oil Changed   |               | Not Changd  | <br> |  |
| Sample Status |               | NORMAL      | <br> |  |
|               |               |             |      |  |
| VOLVO         |               |             |      |  |
| V OIL CON     |               |             |      |  |
| Visc @ 40°C   | cSt           | 29.3        | <br> |  |
|               |               |             |      |  |
|               | MINATION      |             | <br> |  |
| <u> </u>      |               |             |      |  |
| Water         | %             | NEG         | <br> |  |
| Silicon       | ppm           | 7           | <br> |  |
| Sodium        | ppm           | 5           | <br> |  |
| Potassium     | ppm           | <b></b> <1  | <br> |  |
| VOLVO         |               |             |      |  |
| WEAR N        | METALS        |             |      |  |
|               |               | <b>1</b> 3  | <br> |  |
| Iron          | ppm           | 27          |      |  |
| Copper        | ppm           | -           | <br> |  |
| Lead          | ppm           | <b>□</b> <1 |      |  |
| Tin           | ppm           | 4           | <br> |  |
| Aluminum      | ppm           | ∎15         | <br> |  |
| Chromium      | ppm           | 0           | <br> |  |
| Molybdenum    | ppm           | 0           | <br> |  |
| Nickel        | ppm           | 4           | <br> |  |
| Titanium      | ppm           | 0           | <br> |  |
| Silver        | ppm           | 0           | <br> |  |
| Manganese     | ppm           | 2           | <br> |  |
| Vanadium      | ppm           | <1          | <br> |  |
|               |               |             | <br> |  |
|               | VES           |             |      |  |
| Calcium       | ppm           | □ 145       | <br> |  |
| Magnesium     | ppm           |             | <br> |  |
| Zinc          | ppm           | 17          | <br> |  |
| Phosphorus    | ppm           | 203         | <br> |  |
| Barium        |               | 0           | <br> |  |
|               | ppm           |             | <br> |  |

## **CONSTRUCTION EQUIPMENT**

GRAPHS

VOLV