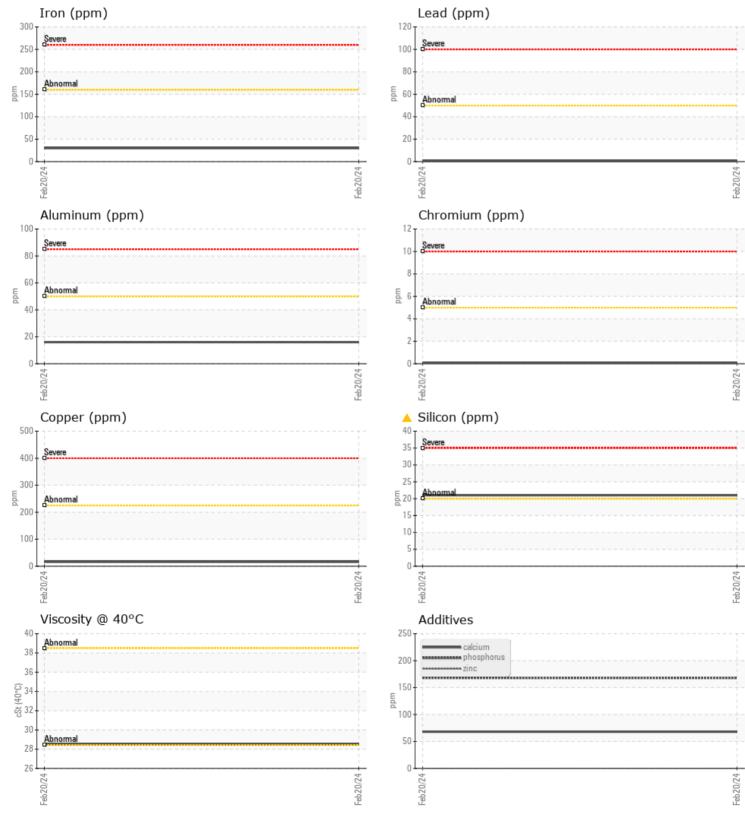

CONSTRUCTION EQUIPMENT X47138 VOLVO A40G 752006 - TRANSMISSION (AUTO)

 Sample No:
 VCP419467

 Oil Type:
 {unknown}

 Job No:
 X47138

Barium

Boron

VOINTO

|               |               |             | <br> |  |
|---------------|---------------|-------------|------|--|
| SAMPLI        | E INFORMATION | I           | <br> |  |
| Sample Number |               | VCP419467   | <br> |  |
| Sample Date   |               | 20 Feb 2024 | <br> |  |
| Machine Hours |               | 620         | <br> |  |
| Oil Hours     |               | 0           | <br> |  |
| Oil Changed   |               | Not Changd  | <br> |  |
| Sample Status |               | ABNORMAL    | <br> |  |
|               |               |             |      |  |
| OIL CON       | DITION        |             |      |  |
| Visc @ 40°C   | cSt           | 28.5        | <br> |  |
| Visc @ 40 C   | CST           | 20.5        |      |  |
| VOLVO         |               |             | <br> |  |
| CONTAI        | MINATION      |             |      |  |
| Water         | %             | NEG         | <br> |  |
| Silicon       | ppm           | <u> </u>    | <br> |  |
| Sodium        | ppm           | 6           | <br> |  |
| Potassium     | ppm           | 2           | <br> |  |
|               |               |             |      |  |
| WEAR N        | METALS        |             |      |  |
| Iron          | ppm           | 30          | <br> |  |
| Copper        | ppm           | <b>16</b>   | <br> |  |
| Lead          | ppm           | <1          | <br> |  |
| Tin           | ppm           | 2           | <br> |  |
| Aluminum      | ppm           | 16          | <br> |  |
| Chromium      | ppm           | <1          | <br> |  |
| Molybdenum    | ppm           | 0           | <br> |  |
| Nickel        | ppm           | <b>1</b>    | <br> |  |
| Titanium      | ppm           | 0           | <br> |  |
| Silver        | ppm           | 0           | <br> |  |
| Manganese     | ppm           | 6           | <br> |  |
| Vanadium      | ppm           | <1          | <br> |  |
|               |               |             |      |  |
|               | VES           |             |      |  |
| Calcium       | ppm           | 68          | <br> |  |
| Magnesium     | ppm           | 0           | <br> |  |
| Zinc          | ppm           | 0           | <br> |  |
| Phosphorus    | ppm           | 168         | <br> |  |
| D '           |               |             |      |  |

## Diagnosis

No corrective action is recommended at this time. Resample at the next service interval to monitor.All component wear rates are normal. Elemental level of silicon (Si) above normal indicating ingress of seal material. The condition of the fluid is acceptable for the time in service.