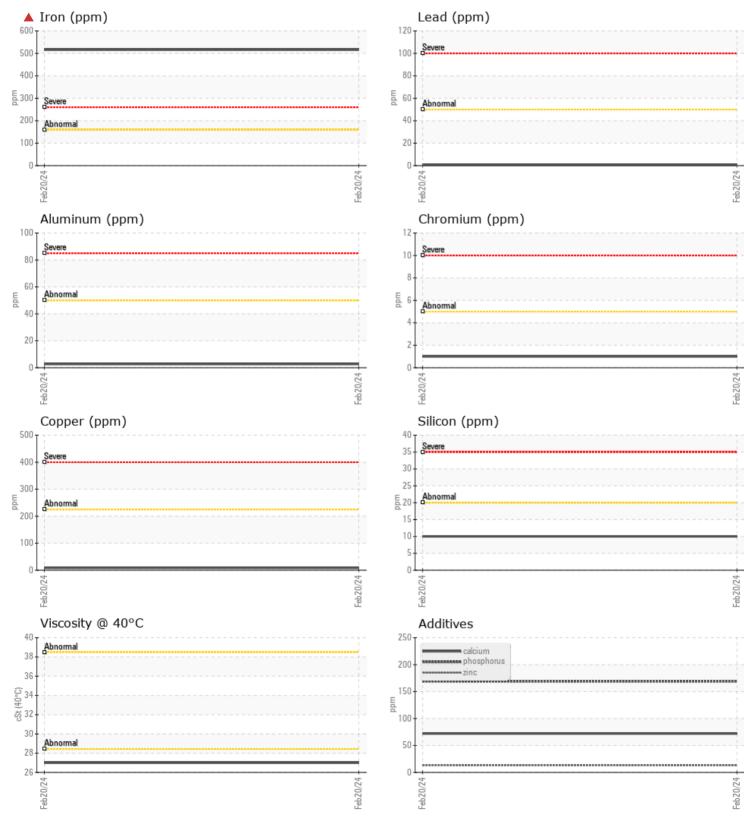

CONSTRUCTION EQUIPMENT SARGENTS VOLVO L90H 625368 - TRANSMISSION (AUTO)

| Sample No: | VCP452151 |
|------------|-----------|
| Oil Type:  | {unknown} |
| Job No:    | SARGENTS  |

|               | E INFORMATION | 1           |      |          |
|---------------|---------------|-------------|------|----------|
| Sample Number |               | VCP452151   | <br> |          |
| Sample Date   |               | 20 Feb 2024 | <br> |          |
| Machine Hours |               | 5780        | <br> |          |
| Oil Hours     |               | 0           | <br> |          |
| Oil Changed   |               | Changed     | <br> |          |
| Sample Status |               | SEVERE      | <br> |          |
| Sample Status |               | JEVERE      |      |          |
| VOLVO         |               |             |      |          |
| VIL CON       | IDITION       |             |      |          |
| Visc @ 40°C   | cSt           | 27.0        | <br> |          |
|               |               |             |      |          |
|               | MINATION      |             | <br> |          |
|               |               | ·           |      | <u>.</u> |
| Water         | %             | NEG         | <br> |          |
| Silicon       | ppm           | <b>10</b>   | <br> |          |
| Sodium        | ppm           | 6           | <br> |          |
| Potassium     | ppm           | ∎1          | <br> |          |
| VOLVO         |               |             |      |          |
| WEAR I        | METALS        |             |      |          |
| Iron          | ppm           | <b>5</b> 16 | <br> |          |
| Copper        | ppm           | 8           | <br> |          |
| Lead          | ppm           | _<br><1     | <br> |          |
| Tin           | ppm           | 0           | <br> |          |
| Aluminum      | ppm           | 3           | <br> |          |
| Chromium      | ppm           | <b>1</b>    | <br> |          |
| Molybdenum    | ppm           | <1          | <br> |          |
| Nickel        | ppm           | <b></b> <1  | <br> |          |
| Titanium      | ppm           | 0           | <br> |          |
| Silver        | ppm           | 0           | <br> |          |
| Manganese     | ppm           | 8           | <br> |          |
| Vanadium      | ppm           | <1          | <br> |          |
|               |               |             |      |          |
| ADDITI        | VES           |             | <br> |          |
| Calcium       | ppm           | 72          | <br> |          |
| Magnesium     | ppm           | 0           | <br> |          |
| Zinc          | ppm           | 13          | <br> |          |
| Phosphorus    | ppm           | 169         | <br> |          |
|               |               |             |      |          |

## Diagnosis

Oil and filter change at the time of sampling has been noted. We advise that you inspect for the source(s) of wear. We recommend an early resample to monitor this condition.Gear wear is indicated. High wear metal levels reflect the reported issues. There is no indication of any contamination in the fluid. The fluid is no longer serviceable as a result of the abnormal and/or severe wear.

## **CONSTRUCTION EQUIPMENT**

GRAPHS

VOLVO

Report Id: SARSAG [WUSCAR] 06100545 (Generated: 02/28/2024 13:53:01) Rev: 1

Contact/Location: JC NUDDE - SARSAG