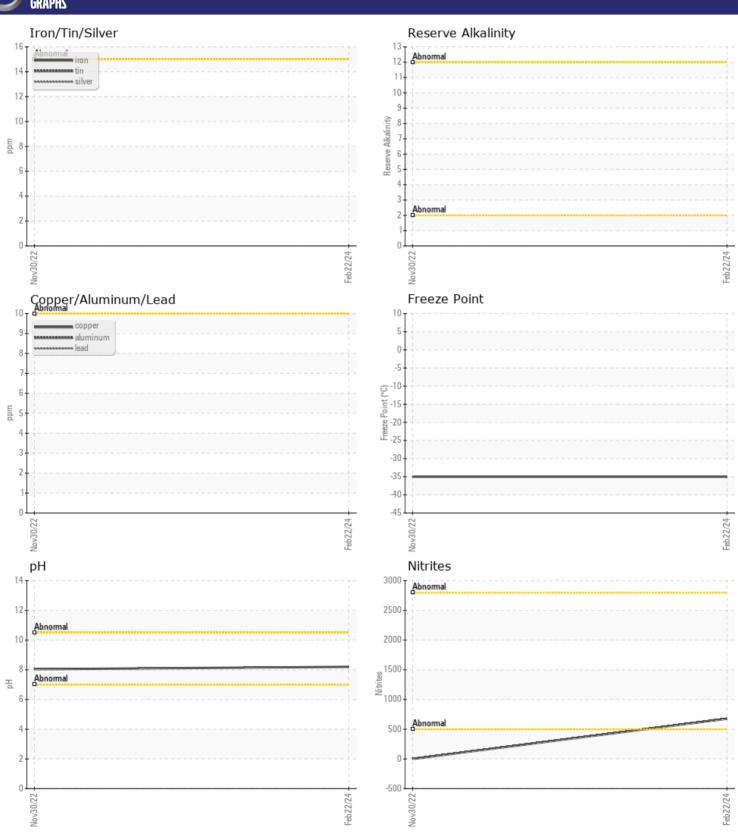

Sample No: VCP431230

Oil Type: VOLVO COOLANT (GREEN)

**Job No:** SWA491137 RENTAL

| SAMPLE IN          | NFORMATION |               |              |              |
|--------------------|------------|---------------|--------------|--------------|
| Sample Number      |            | VCP431230     | VCP367754    | <br>         |
| Sample Date        |            | 22 Feb 2024   | 30 Nov 2022  | <br>         |
| Machine Hours      |            | 3420          | 3248         | <br>         |
| Sample Status      |            | NORMAL        | NORMAL       | <br>         |
|                    |            |               |              |              |
| VOLVO              | CONDITION  |               |              |              |
| LUULANI            | LUNDITION  |               |              |              |
| рН                 | Scale 0-14 | ■ 8.20        | ■8.04        | <br>         |
| Reserve Alkalinity | Scale 0-20 |               |              | <br>         |
| Nitrites           | ppm        | <b>676</b>    | <b>0</b>     | <br>         |
| Percentage Glycol  | %          | <b>■</b> 50.2 | <b>50.1</b>  | <br>         |
| Freezing Point     | °C         | <b>-35</b>    | <b>□</b> -35 | <br>         |
|                    |            |               |              |              |
| CONTAMIN           | JATION     |               |              |              |
| _                  | INTION -   |               | <u> </u>     | <br><u> </u> |
| Coolant Appearance |            | normal        | normal       | <br>         |
| Coolant Color      |            | Green         | Yllow        | <br>         |

## Diagnosis

The fluid is suitable for further service. There is no indication of any contamination in the coolant. Glycol and nitrite levels are acceptable. The pH level of this fluid is within the acceptable limits.