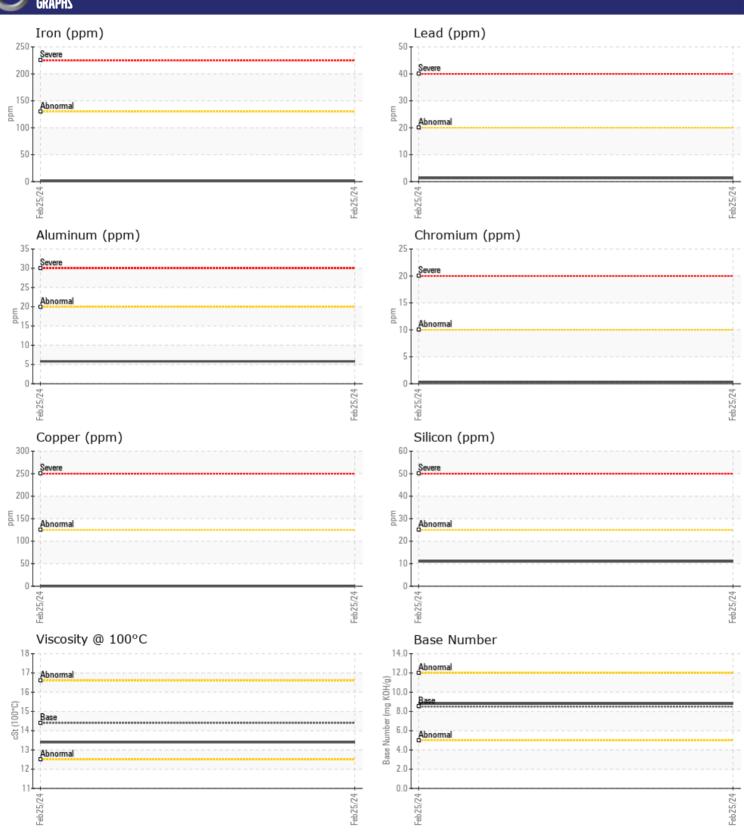

Sample No: VCP418759

Oil Type: DIESEL ENGINE OIL SAE 15W40

Job No:

| VOLVO            |            |                 |      |  |
|------------------|------------|-----------------|------|--|
|                  | NFORMATION |                 |      |  |
| Sample Number    | -          | VCP418759       | <br> |  |
| Sample Date      |            | 25 Feb 2024     | <br> |  |
| Machine Hours    |            | 11000           | <br> |  |
| Oil Hours        |            | 0               | <br> |  |
| Oil Changed      |            | N/A             | <br> |  |
| Sample Status    |            | NORMAL          | <br> |  |
|                  |            |                 |      |  |
| OIL CONDI        | TION       |                 |      |  |
|                  |            |                 |      |  |
| Visc @ 100°C     | cSt        | <b>13.4</b>     | <br> |  |
| Base Number (BN) | mg KOH/g   | ■8.8            | <br> |  |
| Oxidation (PA)   | %          | 66              | <br> |  |
|                  |            |                 |      |  |
| CONTAMIN         | NATION     |                 |      |  |
| Water            | %          | NEG             | <br> |  |
|                  |            |                 |      |  |
| Soot %           | %          | <b>■</b> 0.3 53 | <br> |  |
| Nitration (PA)   |            |                 |      |  |
| Sulfation (PA)   | %          | 63              | <br> |  |
| Glycol           | %          | NEG             | <br> |  |
| Fuel             | %          | <1.0            | <br> |  |
| Silicon          | ppm        | <b>11</b>       | <br> |  |
| Sodium           | ppm        | <b>2</b>        | <br> |  |
| Potassium        | ppm        | <b>4</b>        | <br> |  |
| VOLVO            |            |                 |      |  |
| WEAR ME          | TALS       |                 |      |  |
| Iron             | ppm        | <b>2</b>        | <br> |  |
| Copper           | ppm        | ■0              | <br> |  |
| Lead             | ppm        | <b>1</b>        | <br> |  |
| Tin              | ppm        | ■0              | <br> |  |
| Aluminum         | ppm        | <b>6</b>        | <br> |  |
| Chromium         | ppm        | <b>■</b> <1     | <br> |  |
| Molybdenum       | ppm        | <b>131</b>      | <br> |  |
| Nickel           | ppm        | 0               | <br> |  |
| Titanium         | ppm        | 0               | <br> |  |
| Silver           | ppm        | 0               | <br> |  |
| Manganese        | ppm        | <b>■</b> <1     | <br> |  |
| Vanadium         | ppm        | <1              | <br> |  |
|                  | P P        |                 |      |  |
| VOLVO            |            |                 |      |  |
| ADDITIVE         | 7          |                 |      |  |
| Calcium          | ppm        | <b>1636</b>     | <br> |  |
| Magnesium        | ppm        | <b>693</b>      | <br> |  |
| Zinc             | ppm        | ■886            | <br> |  |
| Phosphorus       | ppm        | <b>757</b>      | <br> |  |
| Barium           | ppm        | <b>■</b> 0      | <br> |  |
| Boron            | ppm        | ■394            | <br> |  |
|                  |            |                 |      |  |