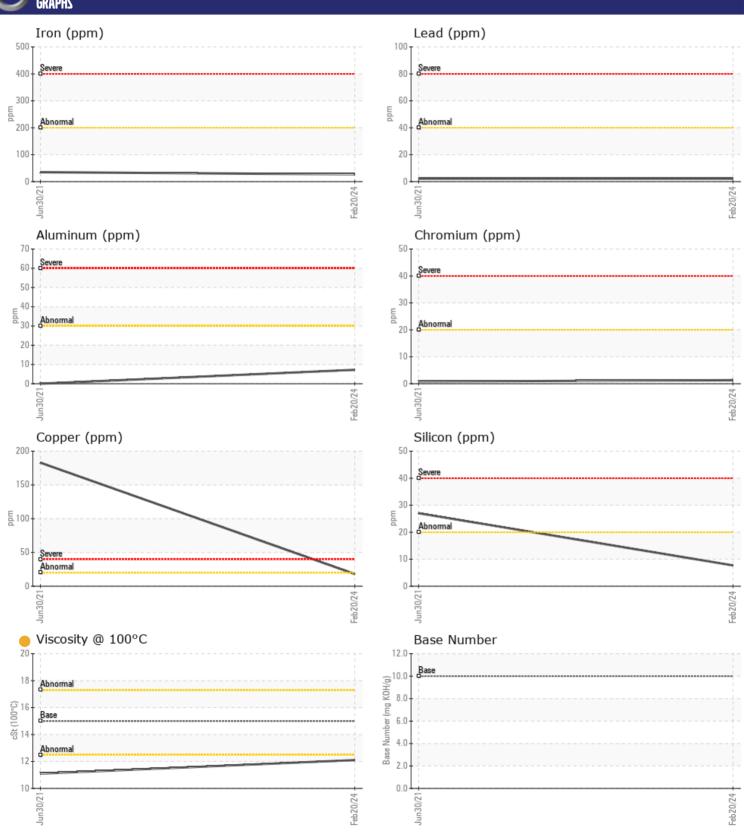

# CONSTRUCTION EQUIPMENT VOLVO A40G 352499 - DIESEL ENGINE

Sample No: VCP441817

Oil Type: VOLVO ULTRA DIESEL ENGINE OIL 15W40 VDS-3

Job No:

| VOLVO            |            |              |              |      |
|------------------|------------|--------------|--------------|------|
| SAMPLE IN        | NFORMATION |              |              |      |
| Sample Number    |            | VCP441817    | VCP323548    | <br> |
| Sample Date      |            | 20 Feb 2024  | 30 Jun 2021  | <br> |
| Machine Hours    |            | 5166         | 0            | <br> |
| Oil Hours        |            | 0            | 0            | <br> |
| Oil Changed      |            | Changed      | N/A          | <br> |
| Sample Status    |            | ATTENTION    | ABNORMAL     | <br> |
|                  |            |              |              |      |
| OIL CONDI.       | TION       |              |              |      |
|                  | -          | 0.42.4       | A 44.4       | <br> |
| Visc @ 100°C     | cSt        | 12.1         | <b>1</b> 1.1 | <br> |
| Base Number (BN) |            | <b>■</b> 7.7 | 100          | <br> |
| Oxidation (PA)   | %          | 73           | 100          | <br> |
| VOLVO            |            |              |              |      |
| CONTAMIN         | NATION     |              |              |      |
| Water            | %          | NEG          | NEG          | <br> |
| Soot %           | %          | <b>0.7</b>   | ■0.4         | <br> |
| Nitration (PA)   | %          | 103          | 96           | <br> |
| Sulfation (PA)   | %          | 65           | 71           | <br> |
| Glycol           | %          | NEG          | NEG          | <br> |
| Fuel             | %          | <1.0         | ■0.8         | <br> |
| Silicon          | ppm        | <b>■</b> 8   | <b>△</b> 27  | <br> |
| Sodium           | ppm        | <b>3</b>     | <b>3</b>     | <br> |
| Potassium        | ppm        | <b>■</b> 3   | <b>4</b>     | <br> |
|                  |            |              |              |      |
| WEAR ME          | TALC       |              |              |      |
| _                |            |              |              |      |
| Iron             | ppm        | ■27          | <b>3</b> 5   | <br> |
| Copper           | ppm        | <b>18</b>    | <u>▲</u> 183 | <br> |
| Lead             | ppm        | <b>2</b>     | <b>2</b>     | <br> |
| Tin              | ppm        | <b>2</b>     | <b>6</b>     | <br> |
| Aluminum         | ppm        | <b>7</b>     | 0            | <br> |
| Chromium         | ppm        | <b>1</b>     | <b>=</b> <1  | <br> |
| Molybdenum       | ppm        | <b>61</b>    | <b>4</b> 1   | <br> |
| Nickel           | ppm        | <b>3</b>     | <b>4</b>     | <br> |
| Titanium         | ppm        | <1           | <1           | <br> |
| Silver           | ppm        | <b>0</b>     | 0            | <br> |
| Manganese        | ppm        | <b>2</b>     | 4            | <br> |
| Vanadium         | ppm        | <1           | 0            | <br> |
| ADDITIVE:        |            |              |              |      |
| Calcium          | ppm        | <b>■</b> 964 | □1509        | <br> |
| Magnesium        | ppm        | ■850         | 419          | <br> |
| Zinc             | ppm        | ■1111        | <b>■</b> 978 | <br> |
| Phosphorus       | ppm        | <b>820</b>   | 811          | <br> |
| Barium           | ppm        | <b>1</b>     | <1 < 1       | <br> |
| Boron            | ppm        | <b>1</b>     | 29           | <br> |
|                  | 1-1        |              |              |      |

## Diagnosis

Oil and filter change at the time of sampling has been noted. Resample at the next service interval to monitor. All component wear rates are normal. There is no indication of any contamination in the oil. The oil viscosity is lower than normal. The BN result indicates that there is suitable alkalinity remaining in the oil. Confirm oil type.