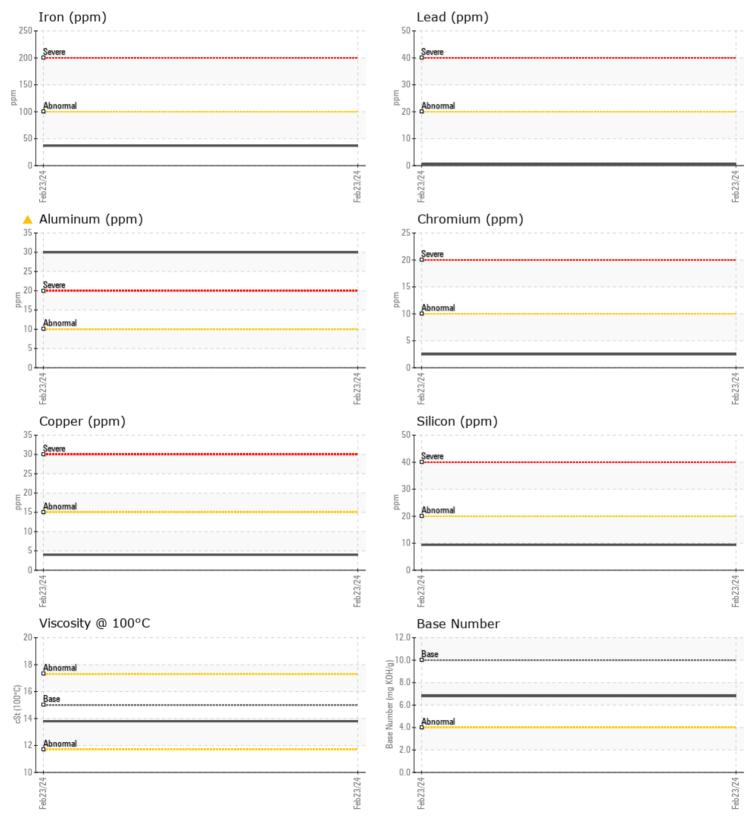

### Job No:

|                  | NFORMATION |              |          |      |                                                                 |
|------------------|------------|--------------|----------|------|-----------------------------------------------------------------|
| Sample Number    |            | VCP438434    |          | <br> |                                                                 |
| Sample Date      |            | 23 Feb 2024  |          | <br> | ALTA EQUIPMENT COMPA                                            |
| Machine Hours    |            | 10386        |          | <br> | 5151 DR MARTIN LUTHER KI                                        |
| Oil Hours        |            | 0            |          | <br> | FORT MYERS, FL                                                  |
| Oil Changed      |            | Changed      |          | <br> | US 33905                                                        |
| Sample Status    |            | ABNORMAL     |          | <br> | Contact: TODD LARK                                              |
|                  |            |              |          |      | tlark@altaequipfl.com                                           |
| VOLVO            |            |              |          |      | T:                                                              |
| V OIL CONDI      | IIUN       |              |          |      | F: (239)481-3302                                                |
| Visc @ 100°C     | cSt        | <b>13.8</b>  |          | <br> |                                                                 |
| Base Number (BN) | mg KOH/g   | 6.8          |          | <br> | Diagnosis                                                       |
| Oxidation (PA)   | %          | 90           |          | <br> | Diagnosis                                                       |
|                  |            |              |          |      | Oil and filter change at the                                    |
| CONTAMI          | ΝΔΤΙΩΝ     |              |          |      | sampling has been noted. N                                      |
|                  | -          | NEC          | <u>.</u> |      | corrective action is recomm<br>this time. Resample at the n     |
| Water            | %          | NEG          |          | <br> | service interval to monitor.                                    |
| Soot %           | %          | 1.1          |          | <br> | aluminum level is abnormal                                      |
| Nitration (PA)   | %          | 105          |          | <br> | component wear rates are r                                      |
| Sulfation (PA)   | %          | 67           |          | <br> | There is no indication of an                                    |
| Glycol           | %          | NEG          |          | <br> | contamination in the oil. Th                                    |
| Fuel<br>Silicon  | %          | <1.0         |          | <br> | result indicates that there is                                  |
|                  | ppm        | 9            |          | <br> | alkalinity remaining in the c<br>condition of the oil is suitab |
| Sodium           | ppm        | 3            |          | <br> | further service.                                                |
| Potassium        | ppm        | 3            |          | <br> |                                                                 |
| VOLVO            |            |              |          |      |                                                                 |
| 🤍 WEAR ME        | TALS       |              |          |      |                                                                 |
| Iron             | ppm        | 37           |          | <br> |                                                                 |
| Copper           | ppm        | <b>4</b>     |          | <br> |                                                                 |
| Lead             | ppm        | <b>  </b> <1 |          | <br> |                                                                 |
| Tin              | ppm        | <b>1</b>     |          | <br> |                                                                 |
| Aluminum         | ppm        | <b>A</b> 30  |          | <br> |                                                                 |
| Chromium         | ppm        | 2            |          | <br> |                                                                 |
| Molybdenum       | ppm        | <b>48</b>    |          | <br> |                                                                 |
| Nickel           | ppm        | <b>1</b>     |          | <br> |                                                                 |
| Titanium         | ppm        | <1           |          | <br> |                                                                 |
| Silver           | ppm        | 0            |          | <br> |                                                                 |
| Manganese        | ppm        | <b>1</b>     |          | <br> |                                                                 |
| Vanadium         | ppm        | <1           |          | <br> |                                                                 |
|                  |            |              |          |      |                                                                 |
|                  | Z          |              |          |      |                                                                 |
| Calcium          | ppm        | 1502         |          | <br> |                                                                 |
| Magnesium        | ppm        | 488          |          | <br> |                                                                 |
| Zinc             | ppm        | 1104         |          | <br> |                                                                 |
| Phosphorus       | ppm        | 872          |          | <br> |                                                                 |
|                  | ppm        | <b>1</b>     |          | <br> | Depot: VOLVO0090                                                |
| Barium           |            |              |          |      |                                                                 |
| Barium<br>Boron  | ppm        | <b>1</b> 0   |          | <br> | Unique No: 10899675                                             |

#### NT COMPANY

LUTHER KING BLVD ARK .com

nge at the time of en noted. No is recommended at ple at the next o monitor.The s abnormal. All other rates are normal. ation of any the oil. The BN hat there is suitable ing in the oil. The oil is suitable for