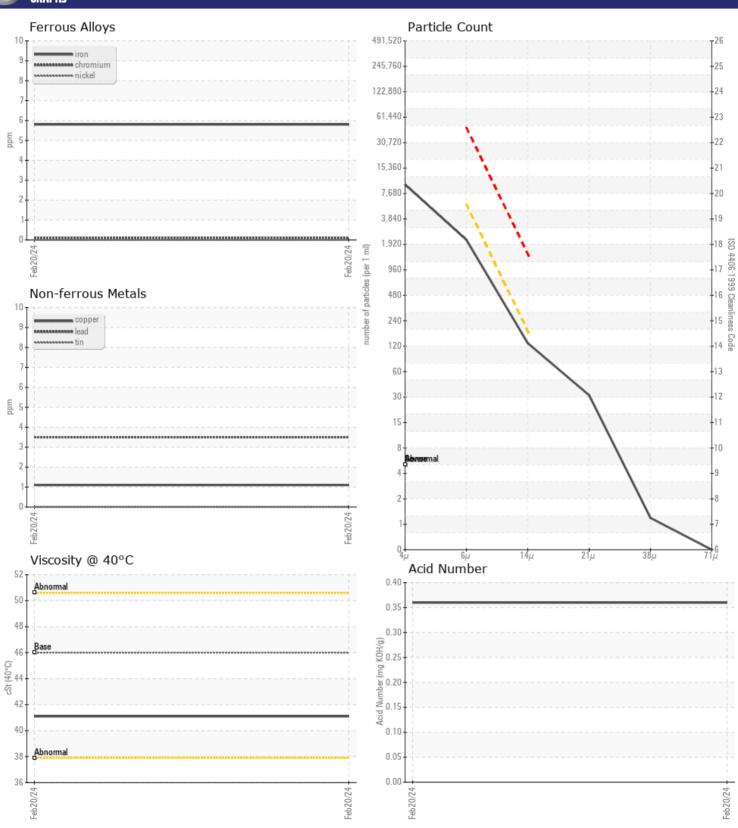

# CONSTRUCTION EQUIPMENT VOLVO A40G 352499 - HYDRAULIC SYSTEM

Sample No: VCP438443

Oil Type: VOLVO SUPER HYDRAULIC OIL 46

Job No:

| VOLVO             |            |                |      |  |
|-------------------|------------|----------------|------|--|
| SAMPLE IN         | NFORMATION |                |      |  |
| Sample Number     |            | VCP438443      | <br> |  |
| Sample Date       |            | 20 Feb 2024    | <br> |  |
| Machine Hours     |            | 5166           | <br> |  |
| Oil Hours         |            | 0              | <br> |  |
| Oil Changed       |            | Not Changd     | <br> |  |
| Sample Status     |            | NORMAL         | <br> |  |
|                   |            |                |      |  |
| OIL CONDI.        | TION       |                |      |  |
| Visc @ 40°C       | cSt        | <b>41.1</b>    | <br> |  |
|                   |            |                | <br> |  |
| Acid Number (AN)  | mg KOH/g   | <b>0.36</b>    | <br> |  |
| VOLVO             |            |                |      |  |
| CONTAMIN          | NATION     |                |      |  |
| Water             | %          | NEG            | <br> |  |
| Particles >4µm    |            | 8559           | <br> |  |
| Particles >6µm    |            | <b>1903</b>    | <br> |  |
| Particles >14µm   |            | <b>■</b> 115   | <br> |  |
| ISO 4406:1999 (c) |            | 20/18/14       | <br> |  |
| Silicon           | ppm        | ■8             | <br> |  |
| Sodium            | ppm        | <b>0</b>       | <br> |  |
| Potassium         | ppm        | <b>■</b> 0     | <br> |  |
| VOLVO             |            |                |      |  |
| WEAR ME           | TALS       |                |      |  |
| Iron              | ppm        | <b>6</b>       | <br> |  |
| Copper            | ppm        | 1              | <br> |  |
| Lead              | ppm        | <b>4</b>       | <br> |  |
| Tin               | ppm        | ■0             | <br> |  |
| Aluminum          | ppm        | <b>■</b> 3     | <br> |  |
| Chromium          | ppm        | <u> </u>       | <br> |  |
| Molybdenum        | ppm        | <b>0</b>       | <br> |  |
| Nickel            | ppm        | ■0             | <br> |  |
| Titanium          | ppm        | 0              | <br> |  |
| Silver            | ppm        | 0              | <br> |  |
| Manganese         | ppm        | <b>■</b> <1    | <br> |  |
| Vanadium          | ppm        | 0              | <br> |  |
|                   |            |                | <br> |  |
| ADDITIVES         | 7          |                |      |  |
| Calcium           | ppm        | <b>69</b>      | <br> |  |
| Magnesium         | ppm        | <b>14</b>      | <br> |  |
| Zinc              | ppm        | ■ 373          | <br> |  |
| Phosphorus        | ppm        | 272            | <br> |  |
| Barium            | ppm        | <b>■ &lt;1</b> | <br> |  |
| Boron             | ppm        | 0              | <br> |  |
| 231011            | PPIII      |                |      |  |

## Diagnosis

Resample at the next service interval to monitor. All component wear rates are normal. The system cleanliness is acceptable for your target ISO 4406 cleanliness code. The system and fluid cleanliness is acceptable. The AN level is acceptable for this fluid. The condition of the oil is suitable for further service.