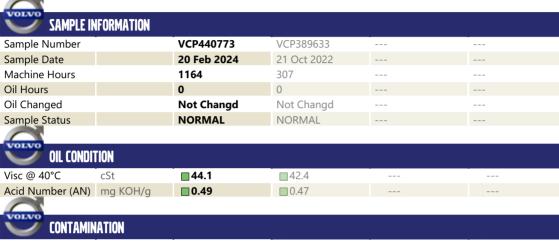

## **CONSTRUCTION EQUIPMENT**

674847 LAKE CONWAY VOLVO L20H 1220453 - HYDRAULIC SYS

Sample No: VCP440773

Oil Type: VOLVO SUPER HYDRAULIC OIL 46

**Job No:** 674847 LAKE CONWAY

| CONTAMINATION     |     |             |             |  |  |  |
|-------------------|-----|-------------|-------------|--|--|--|
| Water             | %   | NEG         | NEG         |  |  |  |
| Particles >4µm    |     | 8389        | 2653        |  |  |  |
| Particles >6µm    |     | <b>697</b>  | <b>204</b>  |  |  |  |
| Particles >14µm   |     | <b>■</b> 32 | <b>2</b> 3  |  |  |  |
| ISO 4406:1999 (c) |     | 20/17/12    | 19/15/12    |  |  |  |
| Silicon           | ppm | <b>2</b>    | <b>-</b> <1 |  |  |  |
| Sodium            | ppm | <b>0</b>    | □0          |  |  |  |
| Potassium         | ppm | <b>■</b> 0  | 0           |  |  |  |

| WEAR M     | METALS |               |          |      |
|------------|--------|---------------|----------|------|
| Iron       | ppm    | <b>□</b> <1   | <b>1</b> | <br> |
| Copper     | ppm    | <b>4</b>      | <b>2</b> | <br> |
| Lead       | ppm    | <b>2</b>      | <b>1</b> | <br> |
| Tin        | ppm    | ■0            | <b>0</b> | <br> |
| Aluminum   | ppm    | <b>■&lt;1</b> | < 1      | <br> |
| Chromium   | ppm    | <b>■&lt;1</b> | <b>0</b> | <br> |
| Molybdenum | ppm    | <b>0</b>      | □0       | <br> |
| Nickel     | ppm    | ■0            | <b>0</b> | <br> |
| Titanium   | ppm    | 0             | 0        | <br> |
| Silver     | ppm    | 0             | 0        | <br> |
| Manganese  | ppm    | <b>■&lt;1</b> | < 1      | <br> |
| Vanadium   | ppm    | 0             | 0        | <br> |

| ADDITI     | Zavi |            |            |      |
|------------|------|------------|------------|------|
| Calcium    | ppm  | ■ 328      | <b>4</b> 9 | <br> |
| Magnesium  | ppm  | ■3         | <b>0</b>   | <br> |
| Zinc       | ppm  | <b>483</b> | <b>422</b> | <br> |
| Phosphorus | ppm  | ■339       | <b>317</b> | <br> |
| Barium     | ppm  | <b>0</b>   | <b>0</b>   | <br> |
| Boron      | ppm  | <b>■</b> 0 | 0          | <br> |