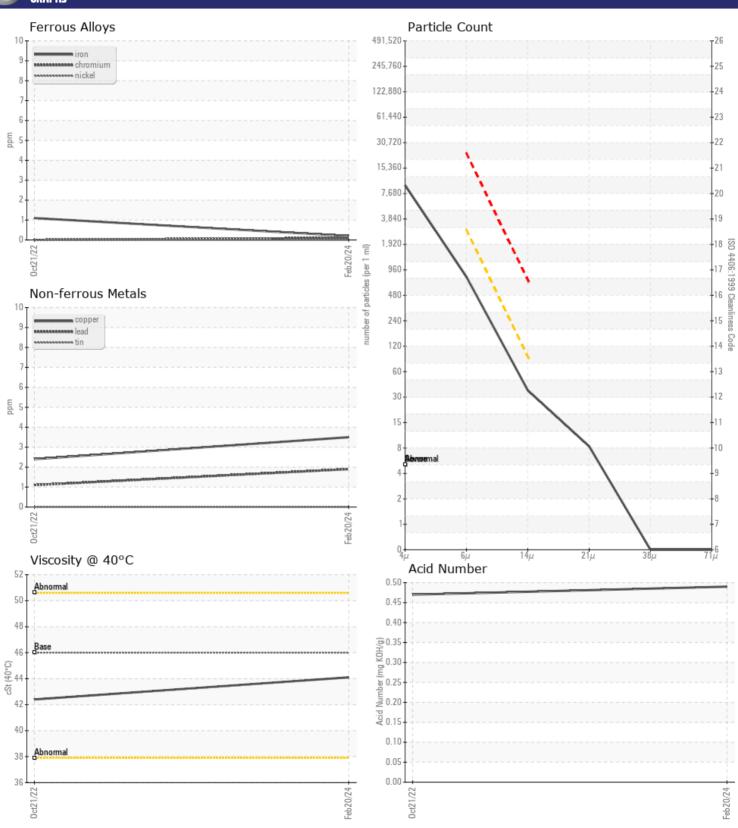

hosphorus | ppm  | ■339       | <b>317</b> | <br> |
| Barium     | ppm  | <b>0</b>   | <b>0</b>   | <br> |
| Boron      | ppm  | <b>■</b> 0 | 0          | <br> |



ALTA EQUIPMENT/FLAGLER EQUIPMENT LLC
9601 BOGGY CREEK RD
ORLANDO, FL
US 32824
Contact: Robert LaPlante
robert.laplante@altg.com
T: (407)508-9736

## Diagnosis

F: (407)659-8720

Resample at the next service interval to monitor. All component wear rates are normal. The system cleanliness is acceptable for your target ISO 4406 cleanliness code. The system and fluid cleanliness is acceptable. The AN level is acceptable for this fluid. The condition of the oil is suitable for further service.

 Depot:
 VOLVO0096

 Unique No:
 10899782

 Signed:
 Wes Davis

 Report Date:
 28 Feb 2024



## **CONSTRUCTION EQUIPMENT**





## GRAPHS