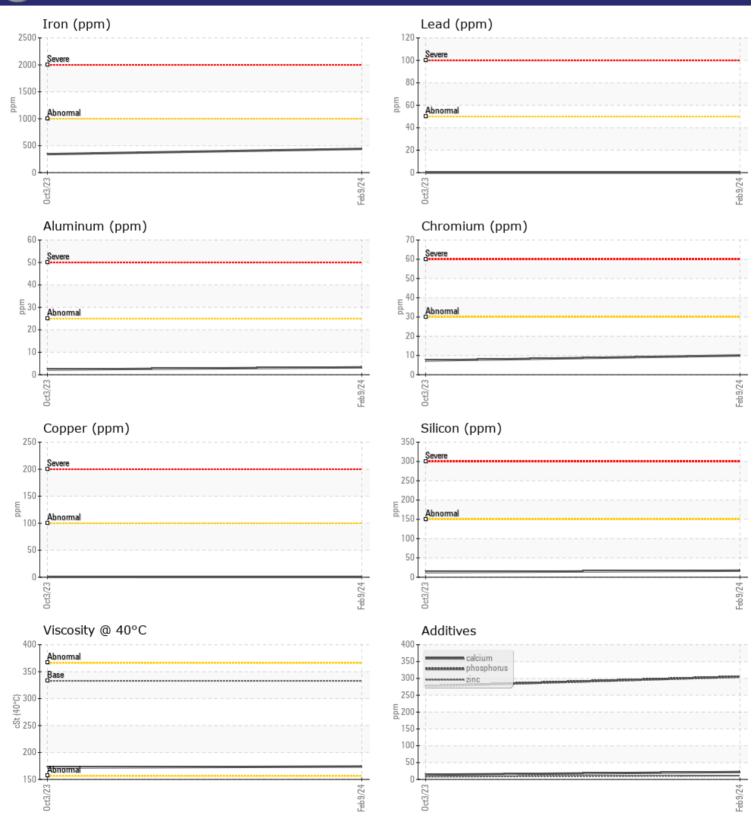

## MPI F INFORMATION

| SAMPLE        | INFURMATION |             |             |      |
|---------------|-------------|-------------|-------------|------|
| Sample Number | -           | VCP433160   | VCP429257   | <br> |
| Sample Date   |             | 09 Feb 2024 | 03 Oct 2023 | <br> |
| Machine Hours |             | 2035        | 1490        | <br> |
| Oil Hours     |             | 0           | 0           | <br> |
| Oil Changed   |             | Changed     | Not Changd  | <br> |
| Sample Status |             | NORMAL      | NORMAL      | <br> |
|               |             |             |             |      |
| OIL CON       | DITION      |             |             |      |
| Visc @ 40°C   | cSt         | 174         | 172         | <br> |
|               |             |             |             |      |
| CONTAM        | INATION     |             |             |      |
| Water         | %           | NEG         | NEG         | <br> |
| Silicon       | ppm         | <b>1</b> 7  | 13          | <br> |
| Sodium        | ppm         | 3           | 3           | <br> |
| Potassium     | ppm         | 2           | 2           | <br> |
|               |             |             |             |      |
| VOLVO         | FTALC       |             |             |      |
| V WEAR M      | ETALS       |             |             |      |
| Iron          | ppm         | ■441        | 343         | <br> |
| Copper        | ppm         | □<1         | <b></b> <1  | <br> |
| Lead          | ppm         | 0           | 0           | <br> |
| Tin           | ppm         |             | □ <1        | <br> |
| Aluminum      | ppm         | 3           | 2           | <br> |
| Chromium      | ppm         | <b>10</b>   | 7           | <br> |
| Molybdenum    | ppm         | 0           | 0           | <br> |
| Nickel        | ppm         |             | <b></b> <1  | <br> |
| Titanium      | ppm         | <1          | <1          | <br> |
| Silver        | ppm         | 0           | 0           | <br> |
| Manganese     | ppm         | 6           | 5           | <br> |
| Vanadium      |             | 0           | 0           |      |

VOLVO 

|            | VE2 |           |     |      |
|------------|-----|-----------|-----|------|
| Calcium    | ppm | 22        | 14  | <br> |
| Magnesium  | ppm | <b>4</b>  | 4   | <br> |
| Zinc       | ppm | <b>11</b> | 8   | <br> |
| Phosphorus | ppm | 305       | 277 | <br> |
| Barium     | ppm | 0         | 0   | <br> |
| Boron      | ppm | 0         | 0   | <br> |

## Diagnosis

Resample at the next service interval to monitor.All component wear rates are normal. There is no indication of any contamination in the oil. The condition of the oil is acceptable for the time in service.