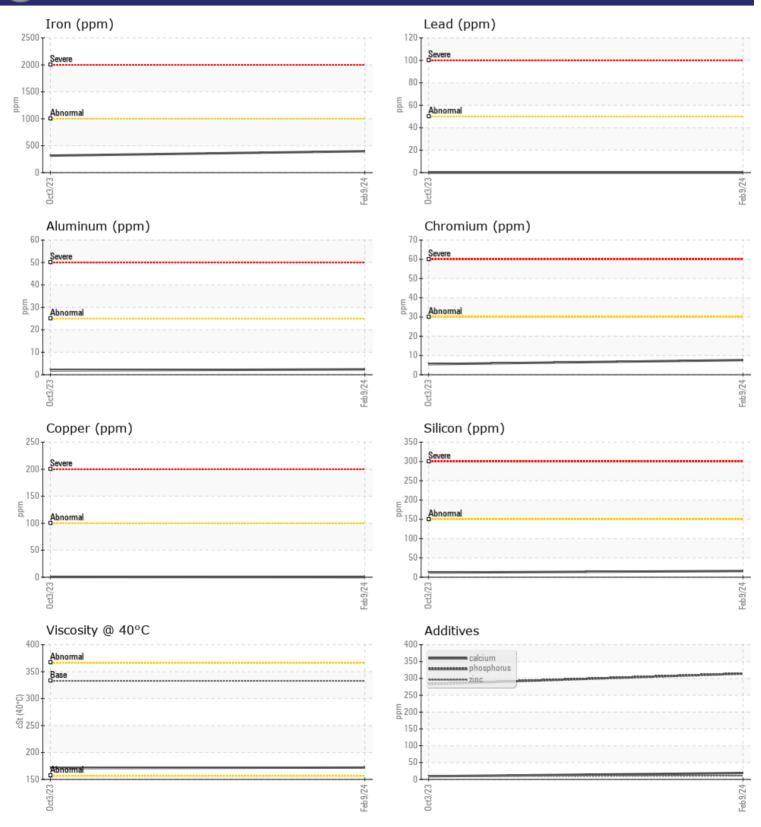

## SAMPLE INFORMATION

|               | INF UKMA HUR |             |             | <br> |
|---------------|--------------|-------------|-------------|------|
| Sample Number | -            | VCP413393   | VCP413407   | <br> |
| Sample Date   |              | 09 Feb 2024 | 03 Oct 2023 | <br> |
| Machine Hours |              | 2035        | 1490        | <br> |
| Oil Hours     |              | 0           | 0           | <br> |
| Oil Changed   |              | Changed     | Not Changd  | <br> |
| Sample Status |              | NORMAL      | NORMAL      | <br> |
|               |              |             |             |      |
| OIL CONE      | DITION       |             |             |      |
| Visc @ 40°C   | cSt          | 172         | 171         | <br> |
| VISC @ 40 C   | CSI          |             |             | <br> |
| VOLVO         |              |             |             |      |
| CONTAM        | INATION      |             |             |      |
| Water         | %            | NEG         | NEG         | <br> |
| Silicon       | ppm          | <b>16</b>   | 12          | <br> |
| Sodium        | ppm          | 3           | 3           | <br> |
| Potassium     | ppm          | 2           | 2           | <br> |
|               |              |             |             |      |
| WEAR M        | FTAIS        |             |             |      |
| <u> </u>      |              | - 207       | 216         |      |
| Iron          | ppm          | 397         | 316         | <br> |
| Copper        | ppm          | □<1         | □ <1        | <br> |
| Lead          | ppm          | 0           | 0           | <br> |
| Tin           | ppm          | 0           | □ <1        | <br> |
| Aluminum      | ppm          | 2           | 2           | <br> |
| Chromium      | ppm          | 8           | 6           | <br> |
| Molybdenum    | ppm          | 0           | 0           | <br> |
| Nickel        | ppm          | ■ <1        | 0           | <br> |
| Titanium      | ppm          | <1          | <1          | <br> |
| Silver        | ppm          | 0           | 0           | <br> |
| Manganese     | ppm          | 5           | 5           | <br> |
| Vanadium      | ppm          | 0           | 0           | <br> |
| VOLVO         |              |             |             |      |

**ADDITIVES** Calcium 19 9 ppm 3 4 Magnesium ppm 10 Zinc ppm 11 Phosphorus ppm 314 283 0 Barium ppm 0 🔲 0 Boron ppm 0

ALTA EQUIPMENT COMPANY

5210 REESE ROAD DAVIE, FL US 33314 Contact: N. FACEY nfacey@altaequipfl.com T: (954)581-4744 F: (954)583-0318

## **CONSTRUCTION EQUIPMENT**

GRAPHS

VOLVO

Contact/Location: N. FACEY - VOLVO0095