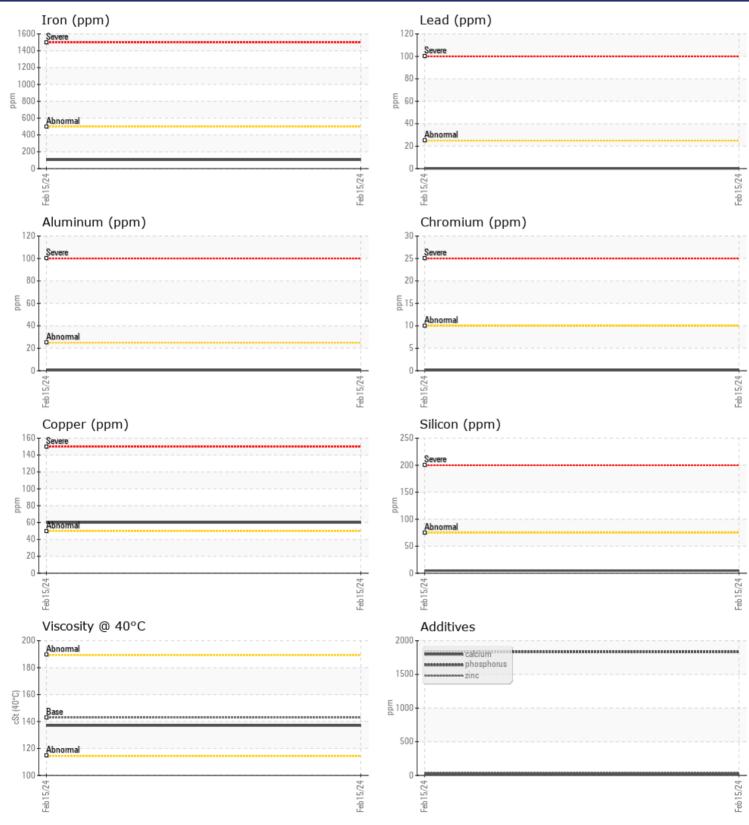

Boron

Magnesium

Phosphorus

| VOLVO         |               |             |      |  |
|---------------|---------------|-------------|------|--|
|               | E INFORMATION |             |      |  |
| Sample Number |               | VCP429203   | <br> |  |
| Sample Date   |               | 15 Feb 2024 | <br> |  |
| Machine Hours |               | 991         | <br> |  |
| Oil Hours     |               | 0           | <br> |  |
| Oil Changed   |               | Not Changd  | <br> |  |
| Sample Status |               | NORMAL      | <br> |  |
|               |               |             |      |  |
| OIL CON       | IDITION       |             |      |  |
| Visc @ 40°C   | cSt           | 137         | <br> |  |
|               |               |             |      |  |
| CONTAI        | MINATION      |             |      |  |
| Water         | %             | NEG         | <br> |  |
| Silicon       | ppm           | 5           | <br> |  |
| Sodium        | ppm           | 6           | <br> |  |
| Potassium     | ppm           | <b>■</b> <1 | <br> |  |
|               |               |             |      |  |
| WEAR I        | METALS        |             |      |  |
| Iron          | ppm           | <b>104</b>  | <br> |  |
| Copper        | ppm           | ■ 60        | <br> |  |
| Lead          | ppm           | <b></b> <1  | <br> |  |
| Tin           | ppm           | 0           | <br> |  |
| Aluminum      | ppm           | <b>■</b> <1 | <br> |  |
| Chromium      | ppm           |             | <br> |  |
| Molybdenum    | ppm           | 0           | <br> |  |
| Nickel        | ppm           | 0           | <br> |  |
| Titanium      | ppm           | 0           | <br> |  |
|               |               |             |      |  |

3

ppm

ppm

ppm

ppm

ppm

ppm

ppm

ppm

ppm

**ADDITIVES** 

Contact/Location: M. POZAN - BELBOU