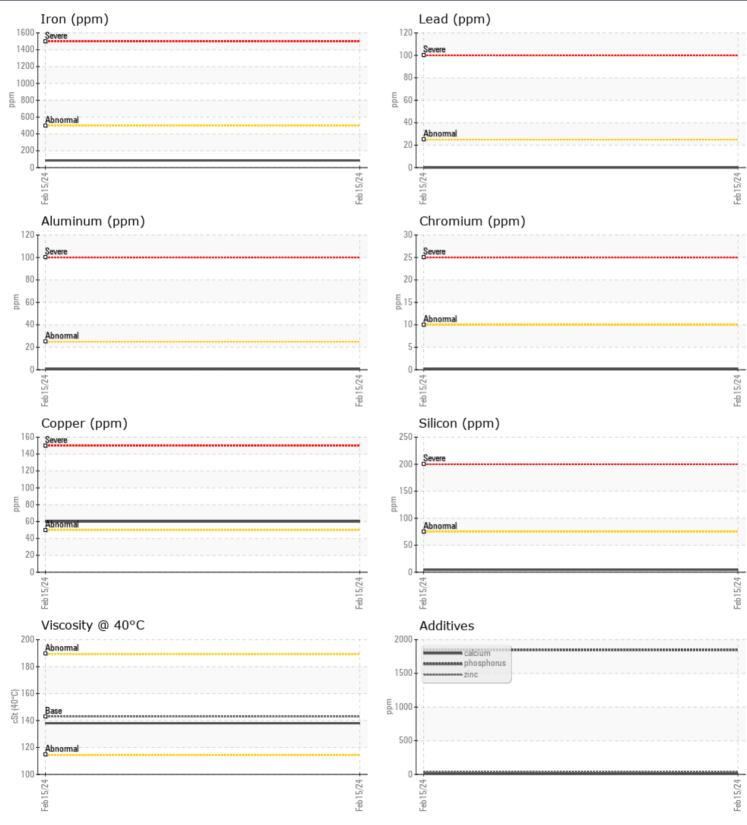

VOLVO

| SAMPLE        | INFORMATION |             |      |  |
|---------------|-------------|-------------|------|--|
| Sample Number | -           | VCP429212   | <br> |  |
| Sample Date   |             | 15 Feb 2024 | <br> |  |
| Machine Hours |             | 991         | <br> |  |
| Oil Hours     |             | 0           | <br> |  |
| Oil Changed   |             | Changed     | <br> |  |
| Sample Status |             | NORMAL      | <br> |  |
|               |             |             |      |  |
| OIL CON       | DITION      |             |      |  |
| Visc @ 40°C   | cSt         | 138         | <br> |  |
|               |             |             |      |  |
|               | INATION     |             |      |  |
| Water         | %           | NEG         | <br> |  |
| Silicon       |             |             |      |  |
| Sodium        | ppm         | 6           |      |  |
| Potassium     | ppm         | <b>■</b> 6  |      |  |
| Polassium     | ppm         | <u> </u>    | <br> |  |
| VOLVO         |             |             |      |  |
| VEAR M        | IETALS      |             |      |  |
| Iron          | ppm         | 85          | <br> |  |
| Copper        | ppm         | <b>60</b>   | <br> |  |
| Lead          | ppm         | 0           | <br> |  |
| Tin           | ppm         | 0           | <br> |  |
| Aluminum      | ppm         | ■<1         | <br> |  |
| Chromium      | ppm         |             | <br> |  |
| Molybdenum    | ppm         | 0           | <br> |  |
| Nickel        | ppm         | 0           | <br> |  |
| Titanium      | ppm         | 0           | <br> |  |
| Silver        | ppm         | 0           | <br> |  |
| Manganese     | ppm         | 3           | <br> |  |
| Vanadium      | ppm         | 0           | <br> |  |
|               |             |             |      |  |