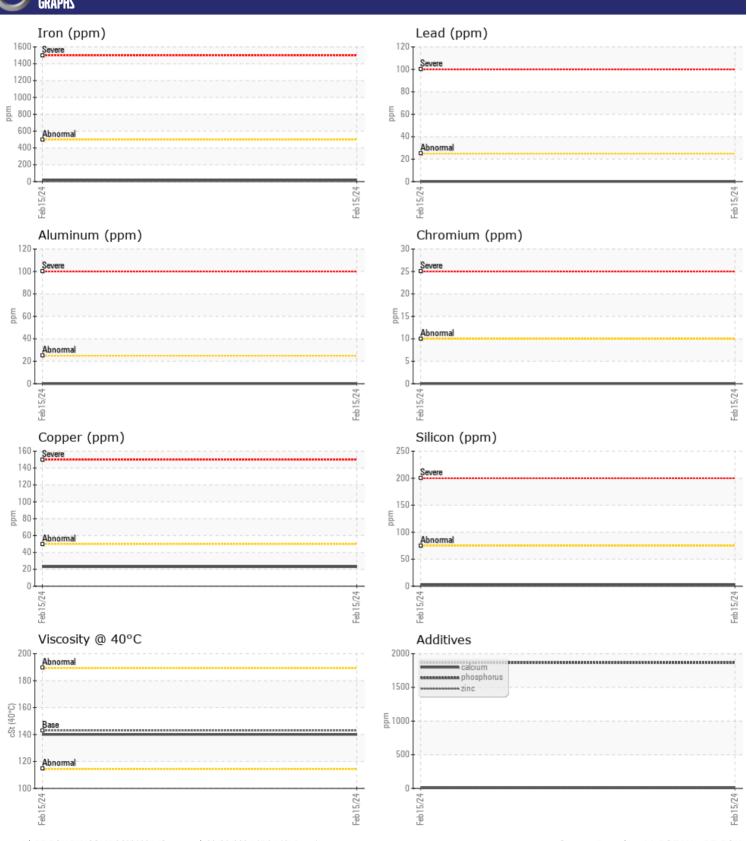

### Diagnosis

F:

Resample at the next service interval to monitor. All component wear rates are normal. There is no indication of any contamination in the oil. The condition of the oil is acceptable for the time in service.