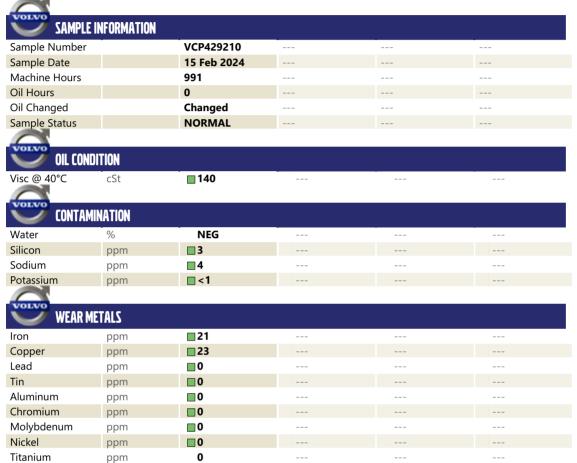

### Diagnosis

F:

Resample at the next service interval to monitor. All component wear rates are normal. There is no indication of any contamination in the oil. The condition of the oil is acceptable for the time in service.