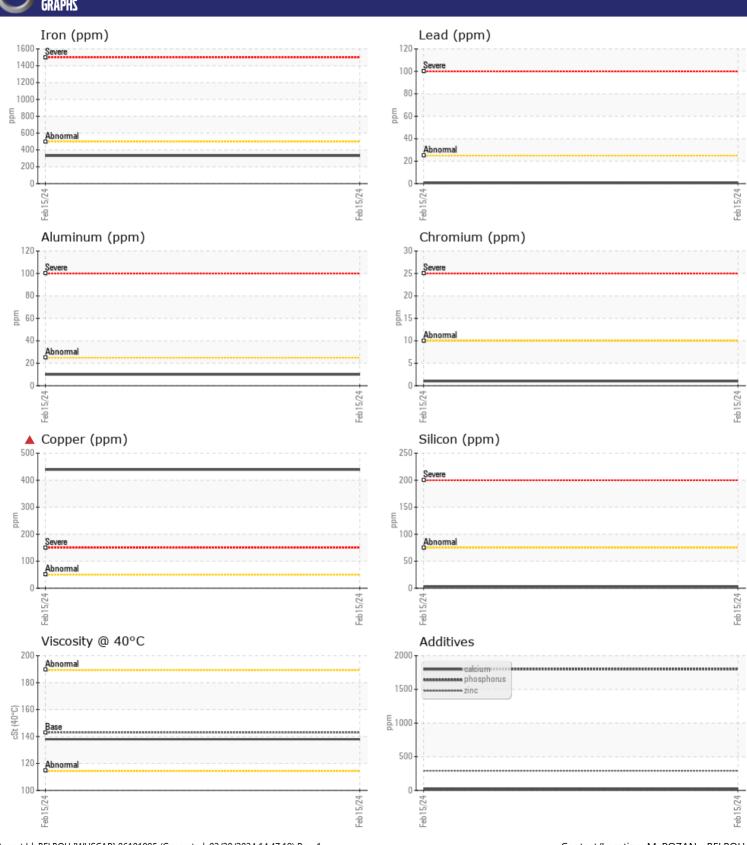

## **CONSTRUCTION EQUIPMENT**

SPM674034 SENNEBOGEN 835E 835.0.3239 - FRONT LEFT FINAL

Sample No: VCP429208

**Oil Type:** GEAR OIL SAE 80W90

**Job No:** SPM674034

| SAMPLI        | E INFORMATION |                 |      |  |
|---------------|---------------|-----------------|------|--|
| Sample Number |               | VCP429208       | <br> |  |
| Sample Date   |               | 15 Feb 2024     | <br> |  |
| Machine Hours |               | 991             | <br> |  |
| Oil Hours     |               | 0               | <br> |  |
| Oil Changed   |               | Changed         | <br> |  |
| Sample Status |               | SEVERE          | <br> |  |
|               |               |                 |      |  |
| OIL CON       | DITION        |                 |      |  |
| Visc @ 40°C   | cSt           | <b>138</b>      | <br> |  |
| VOLVO         |               |                 |      |  |
| CONTAI        | MINATION      |                 |      |  |
| Water         | %             | NEG             | <br> |  |
| Silicon       | ppm           | <b>■</b> 3      | <br> |  |
| Sodium        | ppm           | <b>10</b>       | <br> |  |
| Potassium     | ppm           | <b>2</b>        | <br> |  |
|               |               |                 |      |  |
| WEAR N        | METALC        |                 |      |  |
| _             |               |                 |      |  |
| Iron          | ppm           | ■331            | <br> |  |
| Copper        | ppm           | <b>439</b>      | <br> |  |
| Lead          | ppm           | <b>   &lt;1</b> | <br> |  |
| Tin           | ppm           | ■0              | <br> |  |
| Aluminum      | ppm           | ■10             | <br> |  |
| Chromium      | ppm           | <b>1</b>        | <br> |  |
| Molybdenum    | ppm           | <b>0</b>        | <br> |  |
| Nickel        | ppm           | <b>■&lt;1</b>   | <br> |  |
| Titanium      | ppm           | <1              | <br> |  |
| Silver        | ppm           | 0               | <br> |  |
| Manganese     | ppm           | <b>15</b>       | <br> |  |
| Vanadium      | ppm           | 0               | <br> |  |
| ADDITIV       | VES           |                 |      |  |
| Calcium       | ppm           | <b>18</b>       | <br> |  |
| Magnesium     | ррт           | <b>2</b>        | <br> |  |
| Zinc          | ppm           | <b>□2</b> 292   | <br> |  |
| Phosphorus    | ppm           | ■1802           | <br> |  |
| Barium        | ppm           | <b>4</b>        | <br> |  |
| Boron         | ppm           | ■81             | <br> |  |
| 50.011        | PPIII         |                 |      |  |

### Diagnosis

The oil change at the time of sampling has been noted. We recommend an early resample to monitor this condition. The copper level is severe. Moderate concentration of visible metal present. There is no indication of any contamination in the oil. The condition of the oil is acceptable for the time in service.