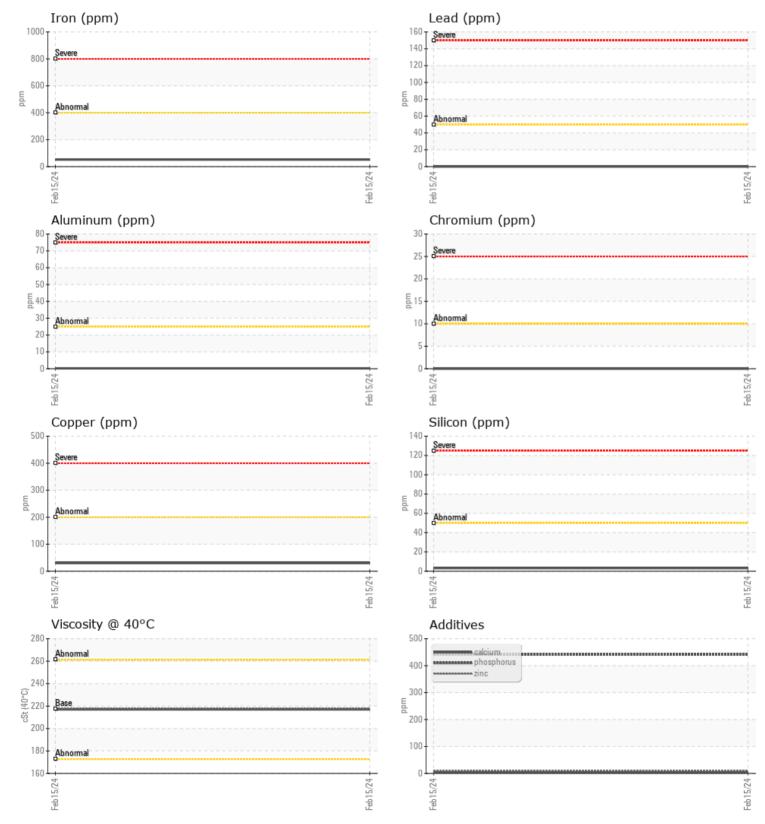

#### Job No:

Barium

Boron

|               | E INFORMATIO | N           |      |   |
|---------------|--------------|-------------|------|---|
|               |              |             |      | - |
| Sample Number |              | VCP429206   | <br> |   |
| Sample Date   |              | 15 Feb 2024 | <br> |   |
| Machine Hours |              | 991         | <br> |   |
| Oil Hours     |              | 0           | <br> |   |
| Oil Changed   |              | Not Changd  | <br> |   |
| Sample Status |              | NORMAL      | <br> |   |
| VOLVO         |              |             |      |   |
| OIL CON       | DITION       |             |      |   |
| Visc @ 40°C   | cSt          | 217         | <br> |   |
|               |              |             |      |   |
| VOLVO         |              |             |      |   |
| CONTAN        | MINATION     |             |      |   |
| Water         | %            | NEG         | <br> |   |
| Silicon       | ppm          | 3           | <br> |   |
| Sodium        | ppm          | <b></b> <1  | <br> |   |
| Potassium     | ppm          | <b>1</b>    | <br> |   |
|               |              |             |      |   |
| VOLVO         | AFTALS       |             |      |   |
| WEAR N        | NETALS       |             |      |   |
| Iron          | ppm          | 52          | <br> |   |
| Copper        | ppm          | <b>30</b>   | <br> |   |
| Lead          | ppm          | 0           | <br> |   |
| Tin           | ppm          | 3           | <br> |   |
| Aluminum      | ppm          | ■ <1        | <br> |   |
| Chromium      | ppm          | 0           | <br> |   |
| Molybdenum    | ppm          | 0           | <br> |   |
| Nickel        | ppm          | ■ <1        | <br> |   |
| Titanium      | ppm          | 0           | <br> |   |
| Silver        | ppm          | 0           | <br> |   |
| Manganese     | ppm          | <b></b> <1  | <br> |   |
| Vanadium      | ppm          | 0           | <br> |   |
|               |              |             |      |   |
|               | VFS          |             | <br> |   |
|               |              |             |      |   |
| Calcium       | ppm          | 4           | <br> |   |
| Magnesium     | ppm          | <b>1</b>    | <br> |   |
| Zinc          | ppm          | <b>10</b>   | <br> |   |
| Phosphorus    | ppm          | <b>441</b>  | <br> |   |

# **CONSTRUCTION EQUIPMENT**

GRAPHS

VOLVO

Report Id: BELBOU [WUSCAR] 06101996 (Generated: 02/29/2024 14:46:09) Rev: 1

Contact/Location: M. POZAN - BELBOU