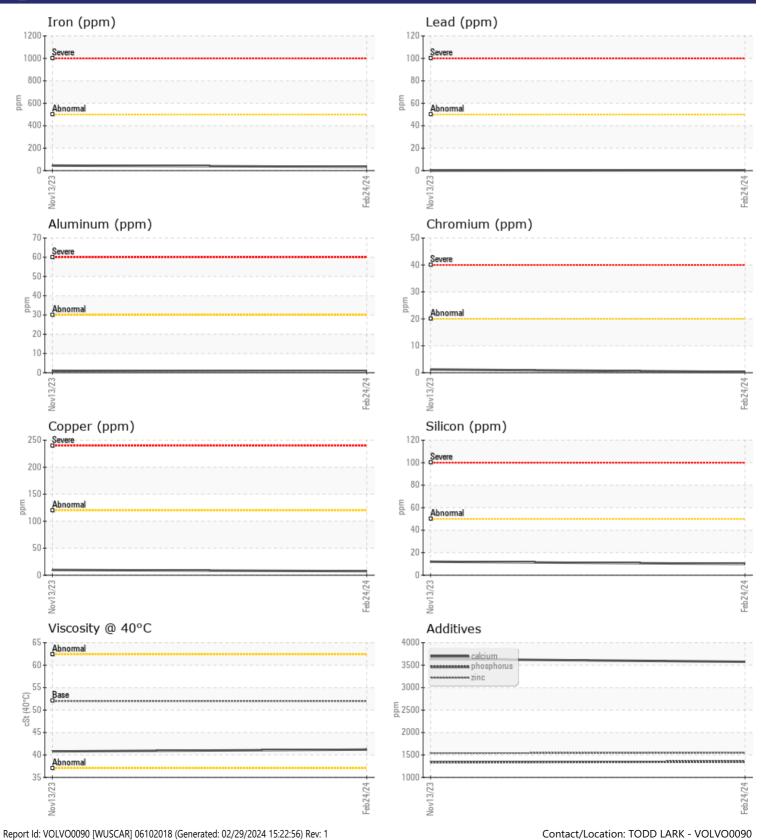

### VOLVO WET BRAKE TRANSAXLE OIL

Job No:

Barium

Boron

|               | INFORMATION |             |             |      |
|---------------|-------------|-------------|-------------|------|
| Sample Number |             | VCP437725   | VCP376058   | <br> |
| Sample Date   |             | 24 Feb 2024 | 13 Nov 2023 | <br> |
| Machine Hours |             | 2234        | 1568        | <br> |
| Oil Hours     |             | 0           | 0           | <br> |
| Oil Changed   |             | Not Changd  | Changed     | <br> |
| Sample Status |             | ABNORMAL    | NORMAL      | <br> |
|               |             |             |             |      |
| OIL CON       | DITION      |             |             |      |
| Visc @ 40°C   | cSt         | <b>41.2</b> | 40.8        | <br> |
| VOLVO         |             |             |             | <br> |
| CONTAM        | IINATION    |             |             |      |
| Water         | %           | NEG         | NEG         | <br> |
| Silicon       | ppm         | ■10         | 12          | <br> |
| Sodium        | ppm         | <b>4</b>    | 4           | <br> |
| Potassium     | ppm         | 2           | 2           | <br> |
|               |             |             |             |      |
| WEAR M        | ETALS       |             |             |      |
| Iron          | ppm         | 34          | 45          | <br> |
| Copper        | ppm         | 7           | 10          | <br> |
| Lead          | ppm         | <b></b> <1  | 0           | <br> |
| Tin           | ppm         | <b></b> <1  | 0           | <br> |
| Aluminum      | ppm         | <b></b> <1  | 1           | <br> |
| Chromium      | ppm         | <b>■</b> <1 | 1           | <br> |
| Molybdenum    | ppm         | 0           | 0           | <br> |
| Nickel        | ppm         | 0           | <1          | <br> |
| Titanium      | ppm         | 0           | 0           | <br> |
| Silver        | ppm         | 0           | 0           | <br> |
| Manganese     | ppm         | ■1          | 2           | <br> |
| Vanadium      | ppm         | 0           | 0           | <br> |
|               |             |             |             |      |
| ADDITIV       | ES          |             |             | <br> |
| Calcium       | ppm         | 3576        | 3638        | <br> |
| Magnesium     | ppm         | 9           | 10          | <br> |
| Zinc          | ppm         | <b>1547</b> | 1538        | <br> |
| Phosphorus    | ppm         | <b>1349</b> | 1339        | <br> |
|               |             | _           | -           |      |

# **CONSTRUCTION EQUIPMENT**

GRAPHS

VOLVO

Page 2 of 2