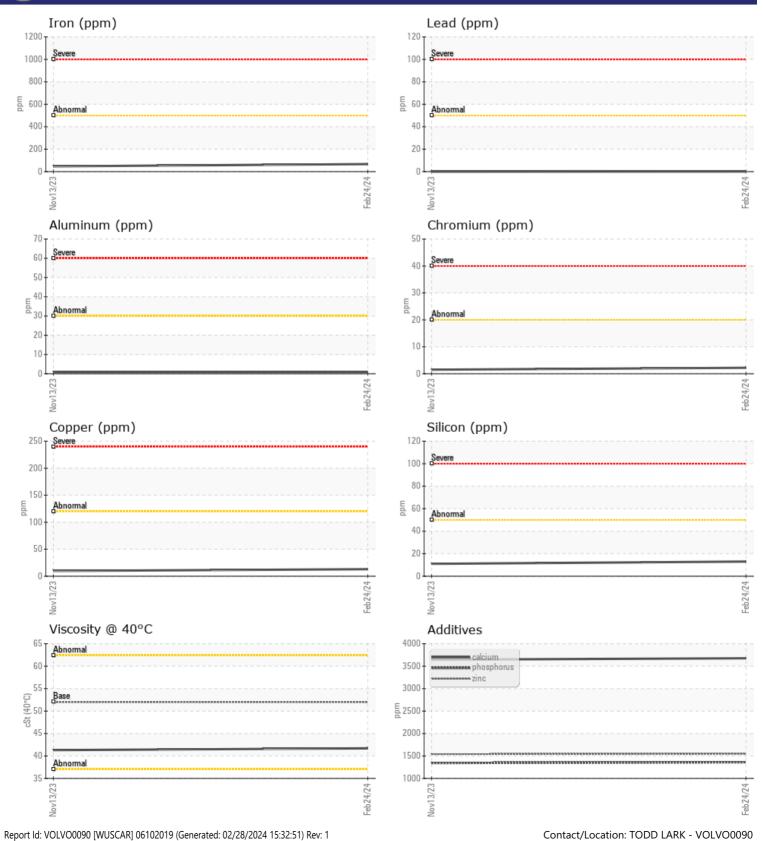

# VOLVO WET BRAKE TRANSAXLE OIL

Job No:

Barium

Boron

|               | INFORMATION |              |              |      |
|---------------|-------------|--------------|--------------|------|
| Sample Number |             | VCP437726    | VCP433543    | <br> |
| Sample Date   |             | 24 Feb 2024  | 13 Nov 2023  | <br> |
| Machine Hours |             | 2234         | 1568         | <br> |
| Oil Hours     |             | 0            | 0            | <br> |
| Oil Changed   |             | Not Changd   | Changed      | <br> |
| Sample Status |             | NORMAL       | NORMAL       | <br> |
|               |             |              |              |      |
| OIL CON       | DITION      |              |              |      |
| Visc @ 40°C   | cSt         | <b>41.7</b>  | <b>4</b> 1.3 | <br> |
| VOLVO         |             |              |              | <br> |
| CONTAM        | INATION     |              |              |      |
| Water         | %           | NEG          | NEG          | <br> |
| Silicon       | ppm         | 13           | 11           | <br> |
| Sodium        | ppm         | 4            | 4            | <br> |
| Potassium     | ppm         | 3            | 2            | <br> |
|               |             |              |              |      |
| WEAR M        | ETALS       |              |              |      |
| Iron          | ppm         | 67           | 47           | <br> |
| Copper        | ppm         | <b>1</b> 3   | 10           | <br> |
| Lead          | ppm         | <b>  </b> <1 | 0            | <br> |
| Tin           | ppm         | 0            | 0            | <br> |
| Aluminum      | ppm         | <b>  </b> <1 | < 1          | <br> |
| Chromium      | ppm         | 2            | 2            | <br> |
| Molybdenum    | ppm         | <b>  </b> <1 | <b></b> <1   | <br> |
| Nickel        | ppm         | <b>  </b> <1 | <1           | <br> |
| Titanium      | ppm         | 0            | 0            | <br> |
| Silver        | ppm         | 0            | 0            | <br> |
| Manganese     | ppm         | <b>4</b>     | 3            | <br> |
| Vanadium      | ppm         | 0            | 0            | <br> |
|               |             |              |              |      |
| ADDITIV       | ES          |              |              | <br> |
| Calcium       | ppm         | 3676         | 3645         | <br> |
| Magnesium     | ppm         | <b>1</b> 3   | 10           | <br> |
| Zinc          | ppm         | <b>1549</b>  | 1539         | <br> |
| Phosphorus    | ppm         | <b>1361</b>  | 1343         | <br> |
|               |             | _            | -            |      |

# **CONSTRUCTION EQUIPMENT**

GRAPHS

VOLVO