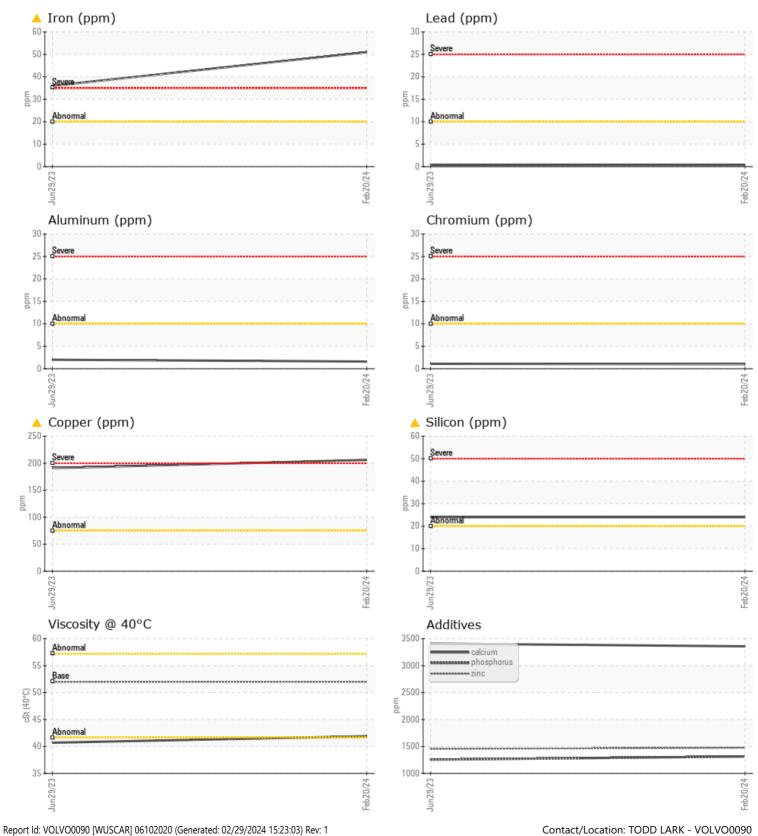

| VOLVO         |               |              |             |   |   |
|---------------|---------------|--------------|-------------|---|---|
|               | E INFORMATION |              | <u>.</u>    | - | - |
| Sample Number |               | VCP438451    | VCP415812   |   |   |
| Sample Date   |               | 20 Feb 2024  | 29 Jun 2023 |   |   |
| Machine Hours |               | 4770         | 3734        |   |   |
| Oil Hours     |               | 0            | 0           |   |   |
| Oil Changed   |               | Not Changd   | Changed     |   |   |
| Sample Status |               | ABNORMAL     | ABNORMAL    |   |   |
| VOLVO         |               |              |             |   |   |
| OIL CON       | IDITION       |              |             |   |   |
| Visc @ 40°C   | cSt           | 41.9         | 40.7        |   |   |
|               | cor           | <b>_+1./</b> |             |   |   |
| VOLVO         |               |              |             |   |   |
| CONTAI        | MINATION      |              |             |   |   |
| Water         | %             | NEG          | NEG         |   |   |
| Silicon       | ppm           | <u> </u>     | <b>4</b> 24 |   |   |
| Sodium        | ppm           | 9            | 6           |   |   |
| Potassium     | ppm           | <b></b> <1   | 2           |   |   |
|               |               |              |             |   |   |
| WEAR          | METALS        |              |             |   |   |
| Iron          | ppm           | <b>5</b> 1   | 36          |   |   |
| Copper        | ppm           | <u> </u>     | ▲ 191       |   |   |
| Lead          | ppm           | ■<1          | <1          |   |   |
| Tin           | ppm           |              | □ <1        |   |   |
| Aluminum      | ppm           | 2            | 2           |   |   |
| Chromium      | ppm           | <b>1</b>     | 1           |   |   |
| Molybdenum    | ppm           | 0            | □ <1        |   |   |
| Nickel        | ppm           | 6            | 6           |   |   |
| Titanium      | ppm           | 0            | <1          |   |   |
| Silver        | ppm           | 0            | 0           |   |   |
| Manganese     | ppm           | 2            | 2           |   |   |
| Vanadium      | ppm           | 0            | 0           |   |   |
|               |               |              |             |   |   |
| ADDITI        | VFS           |              |             |   |   |
| -             |               | - 2250       | -2410       |   |   |
| Calcium       | ppm           | 3359         | 3410        |   |   |
| Magnesium     | ppm           | 13           | 13          |   |   |
| Zinc          | ppm           | 1476         | 1453        |   |   |

## Diagnosis

No corrective action is recommended at this time. Resample at the next service interval to monitor. The iron level is abnormal. The copper level is abnormal. Elemental level of silicon (Si) above normal indicating ingress of seal material. The condition of the oil is acceptable for the time in service.