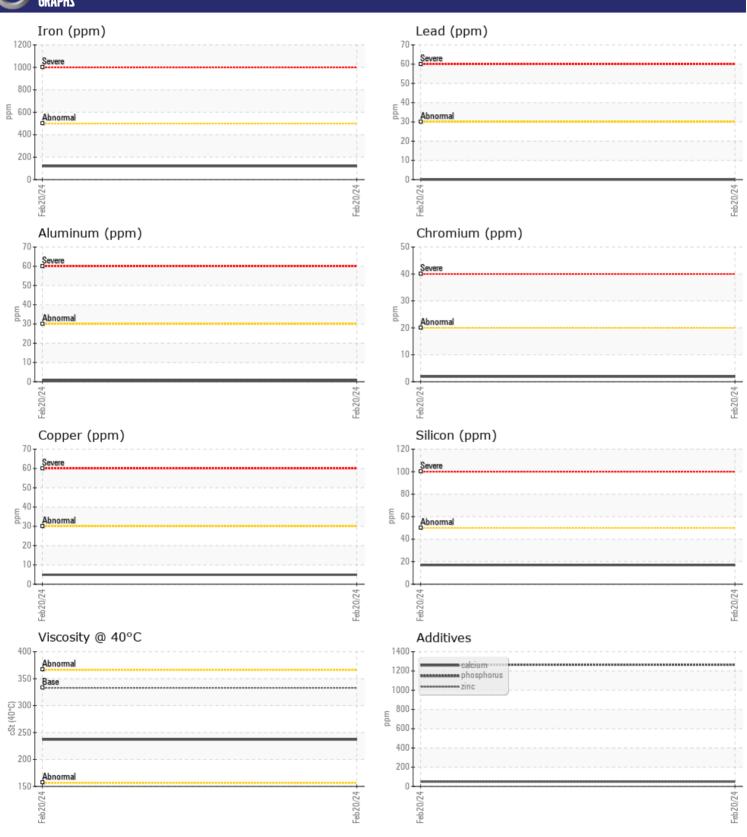

# CONSTRUCTION EQUIPMENT VOLVO A40G 352499 - DROP BOX

Sample No: VCP436137

Oil Type: VOLVO PREMIUM GEAR OIL 85W-140 GL-5

Job No:

| VOLVO         |             |               |  |  |  |
|---------------|-------------|---------------|--|--|--|
| SAMPLE        | INFORMATION |               |  |  |  |
| Sample Number |             | VCP436137     |  |  |  |
| Sample Date   |             | 20 Feb 2024   |  |  |  |
| Machine Hours |             | 5166          |  |  |  |
| Oil Hours     |             | 0             |  |  |  |
| Oil Changed   |             | Changed       |  |  |  |
| Sample Status |             | NORMAL        |  |  |  |
|               |             |               |  |  |  |
| OIL CONDITION |             |               |  |  |  |
| Visc @ 40°C   | cSt         | ■237          |  |  |  |
| VOLVO         | INATION     |               |  |  |  |
| CONTAM        |             |               |  |  |  |
| Water         | %           | NEG           |  |  |  |
| Silicon       | ppm         | <b>17</b>     |  |  |  |
| Sodium        | ppm         | <b>■</b> 3    |  |  |  |
| Potassium     | ppm         | <b>■&lt;1</b> |  |  |  |
| VOLVO         |             |               |  |  |  |
| WEAR M        | ETALS       |               |  |  |  |
| Iron          | ppm         | <b>120</b>    |  |  |  |
| Copper        | ppm         | <b>5</b>      |  |  |  |
| Lead          | ppm         | <b>■</b> 0    |  |  |  |
| Tin           | ppm         | ■0            |  |  |  |
| Aluminum      | ppm         | <b>■&lt;1</b> |  |  |  |
| Chromium      | ppm         | <b>■</b> 2    |  |  |  |
| Molybdenum    | ppm         | ■8            |  |  |  |
| Nickel        | ppm         | <b>■&lt;1</b> |  |  |  |
| Titanium      | ppm         | 0             |  |  |  |
| Silver        | ppm         | 0             |  |  |  |
| Manganese     | ppm         | ■4            |  |  |  |
| Vanadium      | ppm         | 0             |  |  |  |
|               |             |               |  |  |  |
| ADDITIV       | ES          |               |  |  |  |
| Calcium       | ppm         | <b>■</b> 50   |  |  |  |
| Magnesium     | ppm         | <b>■</b> 3    |  |  |  |
| Zinc          | ppm         | ■ 48          |  |  |  |
| Phosphorus    | ppm         | <b>1265</b>   |  |  |  |
| Barium        | ppm         | <b>■</b> 0    |  |  |  |
| Boron         | ppm         | <b>110</b>    |  |  |  |
|               |             |               |  |  |  |

## Diagnosis

Resample at the next service interval to monitor. All component wear rates are normal. There is no indication of any contamination in the oil. The condition of the oil is acceptable for the time in service.