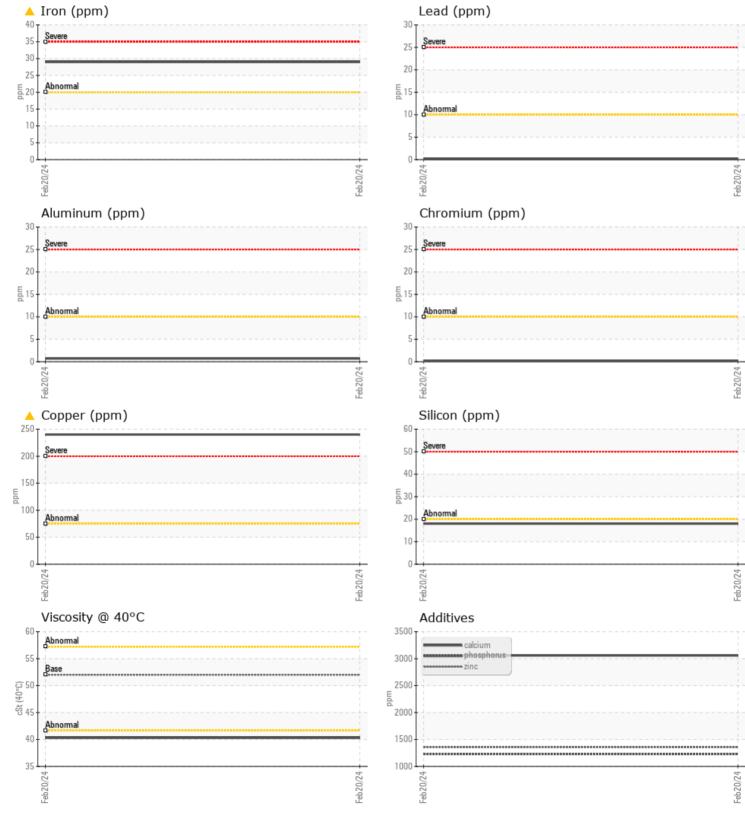

### VOLVO WET BRAKE TRANSAXLE OIL

Job No:

Boron

|               | INFORMATION | l           |      |  |
|---------------|-------------|-------------|------|--|
| Sample Number |             | VCP441180   | <br> |  |
| Sample Date   |             | 20 Feb 2024 | <br> |  |
| Machine Hours |             | 5166        | <br> |  |
| Oil Hours     |             | 0           | <br> |  |
| Oil Changed   |             | Not Changd  | <br> |  |
| Sample Status |             | ABNORMAL    | <br> |  |
|               |             |             |      |  |
| OIL CON       | DITION      |             |      |  |
| Visc @ 40°C   | cSt         | <b>40.3</b> | <br> |  |
|               |             |             |      |  |
| VOLVO         |             |             | <br> |  |
|               | AINATION    |             |      |  |
| Water         | %           | NEG         | <br> |  |
| Silicon       | ppm         | <b>18</b>   | <br> |  |
| Sodium        | ppm         | <b>10</b>   | <br> |  |
| Potassium     | ppm         | ■ <1        | <br> |  |
| VOLVO         |             |             |      |  |
| WEAR N        | METALS      |             |      |  |
| Iron          | ppm         | <u> </u>    | <br> |  |
| Copper        | ppm         | <u> </u>    | <br> |  |
| _ead          | ppm         | <b></b> <1  | <br> |  |
| Гin           | ppm         | <b></b> <1  | <br> |  |
| Aluminum      | ppm         | <b></b> <1  | <br> |  |
| Chromium      | ppm         | <b></b> <1  | <br> |  |
| Molybdenum    | ppm         | 0           | <br> |  |
| Nickel        | ppm         | 7           | <br> |  |
| Titanium      | ppm         | 0           | <br> |  |
| Silver        | ppm         | 0           | <br> |  |
| Manganese     | ppm         | 2           | <br> |  |
| Vanadium      | ppm         | 0           | <br> |  |
|               |             |             |      |  |
|               | /ES         |             | <br> |  |
| Calcium       | ppm         | 3058        | <br> |  |
| Magnesium     | ppm         | 12          | <br> |  |
| Zinc          | ppm         | 1354        | <br> |  |
| Phosphorus    | ppm         | 1231        | <br> |  |
| Barium        | ppm         | 0           | <br> |  |
|               | la la       |             |      |  |

## Diagnosis

No corrective action is recommended at this time. Resample at the next service interval to monitor. The iron level is abnormal. The copper level is abnormal. There is no indication of any contamination in the oil. The condition of the oil is acceptable for the time in service.