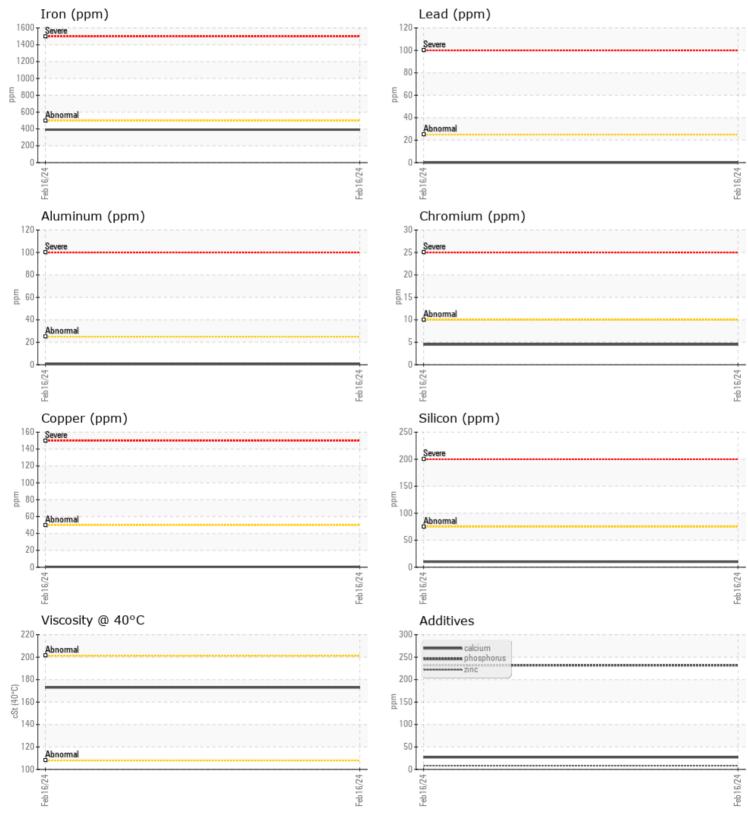

## SAMPLE INFORMATION VCP443264 Sample Number Sample Date 16 Feb 2024 1232 Machine Hours Oil Hours 0 Oil Changed Changed NORMAL Sample Status **OIL CONDITION** Visc @ 40°C cSt 173 CONTAMINATION Water % NEG Silicon ppm 10 Sodium 2 ppm Potassium ppm 1 WEAR METALS 392 Iron ppm Copper ppm ■ <1 Lead ppm 0 🔲 Tin ppm 0 🔲 Aluminum ppm 1 Chromium **4** ppm Molybdenum ppm 0 Nickel ■ <1 ppm Titanium <1 ppm Silver 0 ppm Manganese ppm 4 Vanadium ppm 0 ADDITIVES

| Calcium    | ppm | 27  | <br> |  |
|------------|-----|-----|------|--|
| Magnesium  | ppm | 2   | <br> |  |
| Zinc       | ppm | 8   | <br> |  |
| Phosphorus | ppm | 232 | <br> |  |
| Barium     | ppm | 1   | <br> |  |
| Boron      | ppm | 0   | <br> |  |