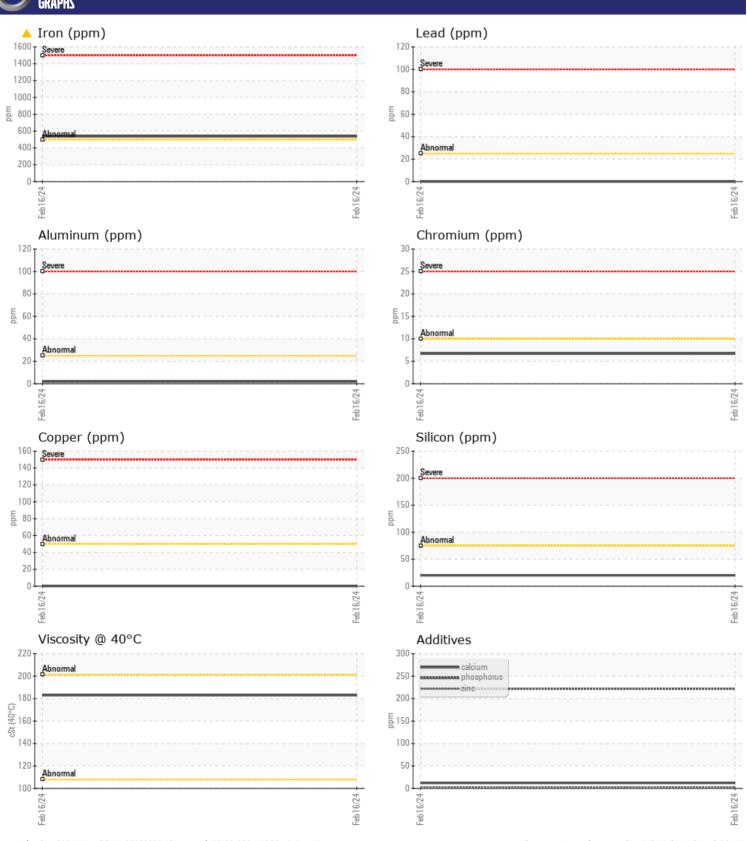

CONSTRUCTION EQUIPMENT
RS0037006 VOLVO EC550EL 310082 - REAR LEFT FINAL DRIVE

Sample No: VCP430878 Oil Type: **COWIN 80W90** Job No: RS0037006

| VOLVO         |            |               |      |  |
|---------------|------------|---------------|------|--|
| SAMPLE        | INFORMATIO | N             |      |  |
| Sample Number | _          | VCP430878     | <br> |  |
| Sample Date   |            | 16 Feb 2024   | <br> |  |
| Machine Hours |            | 1232          | <br> |  |
| Oil Hours     |            | 0             | <br> |  |
| Oil Changed   |            | Changed       | <br> |  |
| Sample Status |            | ABNORMAL      | <br> |  |
| Sumple Status |            | 7151101111712 |      |  |
| VOLVO         |            |               |      |  |
| OIL CON       | DITION     |               |      |  |
| Visc @ 40°C   | cSt        | <b>183</b>    | <br> |  |
|               |            |               |      |  |
| LUNTAN        | MINATION   |               |      |  |
|               | <u></u>    | NEC           |      |  |
| Water         | %          | NEG           | <br> |  |
| Silicon       | ppm        | <b>20</b>     | <br> |  |
| Sodium        | ppm        | <b>2</b>      | <br> |  |
| Potassium     | ppm        | <b>2</b>      | <br> |  |
| VOLVO         |            |               |      |  |
| WEAR M        | METALS     |               |      |  |
| Iron          | ppm        | <u>^</u> 537  | <br> |  |
| Copper        | ppm        | <b>■&lt;1</b> | <br> |  |
| Lead          | ppm        | <b>0</b>      | <br> |  |
| Tin           | ppm        | <b>-</b> <1   | <br> |  |
| Aluminum      | ppm        | <b>2</b>      | <br> |  |
| Chromium      | ppm        |               | <br> |  |
| Molybdenum    | ppm        | 0             | <br> |  |
| Nickel        | ppm        | <b>-&lt;1</b> | <br> |  |
| Titanium      | ppm        | <1            | <br> |  |
| Silver        | ppm        | 0             | <br> |  |
| Manganese     | ppm        | 6             | <br> |  |
| Vanadium      | ppm        | 0             | <br> |  |
|               |            |               |      |  |
| ADDITIV       | IEC        |               |      |  |
|               | <b>1</b>   |               |      |  |
| Calcium       | ppm        | 12            | <br> |  |
| Magnesium     | ppm        | 2             | <br> |  |
| Zinc          | ppm        | 3             | <br> |  |
| Phosphorus    | ppm        | 222           | <br> |  |
| Barium        | ppm        | 1             | <br> |  |
| Boron         | ppm        | 0             | <br> |  |
|               |            |               |      |  |

## Diagnosis

The oil change at the time of sampling has been noted. We advise that you inspect for the source(s) of wear. We recommend an early resample to monitor this condition. High concentration of visible metal present. Gear wear is indicated. There is no indication of any contamination in the oil. The condition of the oil is acceptable for the time in service.