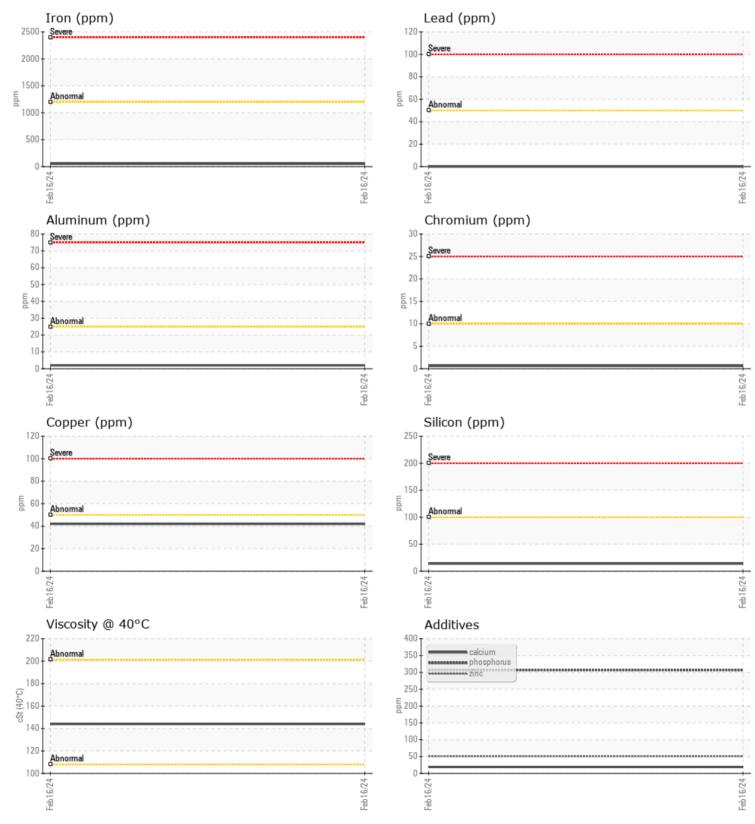

## **CONSTRUCTION EQUIPMENT**

GRAPHS

VOLVO

Report Id: VOLVO8247 [WUSCAR] 06102029 (Generated: 02/29/2024 16:16:28) Rev: 1

Contact/Location: HUGH DOBBS - VOLVO8247