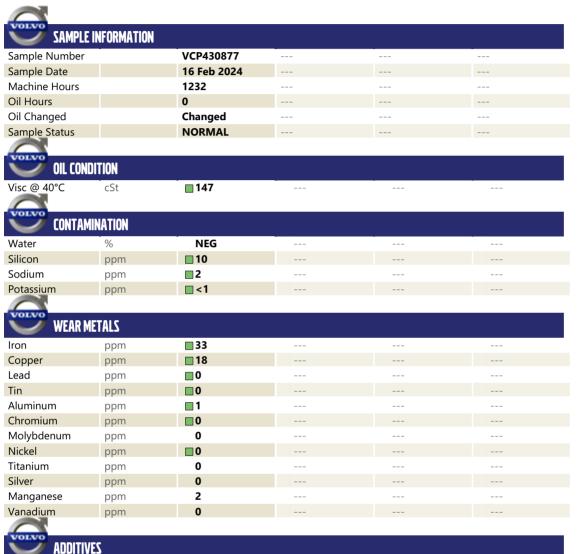

#### Diagnosis

Resample at the next service interval to monitor. All component wear rates are normal. There is no indication of any contamination in the oil. The condition of the oil is acceptable for the time in service.

Depot:VOLVO8247Unique No:10900260Signed:Jonathan HesterReport Date:29 Feb 2024

11

2

39

256

<1

0

ppm