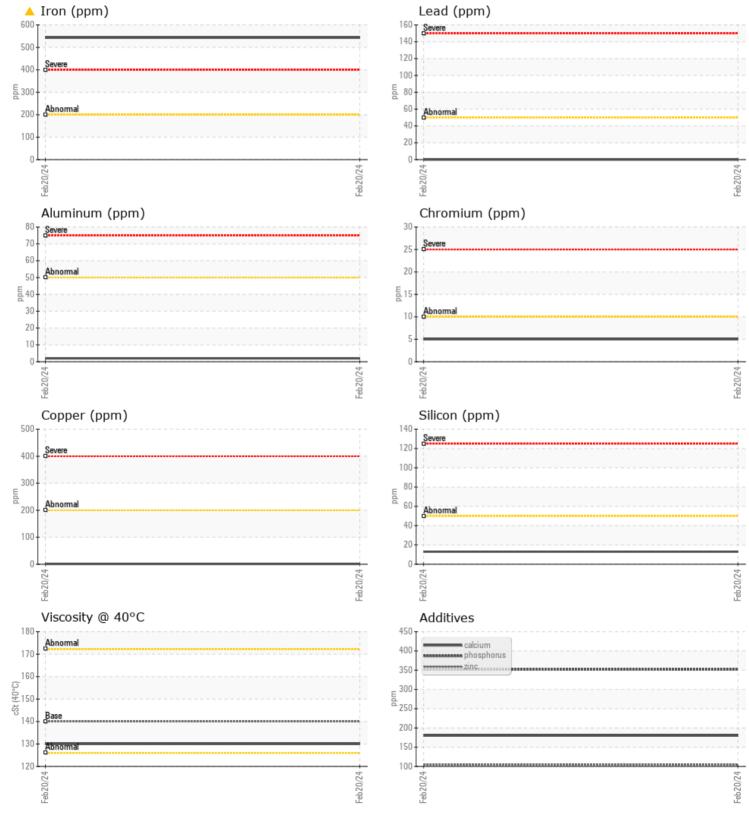

VOLVO

| VOLVO         |               |              |      |                                                                            |
|---------------|---------------|--------------|------|----------------------------------------------------------------------------|
| SAMPLI        | E INFORMATION |              |      |                                                                            |
| Sample Number | -             | VCP324487    | <br> | <br>-                                                                      |
| Sample Date   |               | 20 Feb 2024  | <br> | <br>ARNOLD MACHINERY COMPANY                                               |
| Machine Hours |               | 4057         | <br> | <br>2975 WEST 2100 SOUTH                                                   |
| Oil Hours     |               | 0            | <br> | <br>SALT LAKE CITY, UT                                                     |
| Oil Changed   |               | Not Changd   | <br> | <br>US 84119                                                               |
| Sample Status |               | ABNORMAL     | <br> | <br>Contact: TJ LARK                                                       |
|               |               |              |      | tlark@arnoldmachinery.com                                                  |
| OIL CON       |               |              |      | T: (801)972-4000                                                           |
|               |               | ·            |      | <br>F: (801)975-9434                                                       |
| Visc @ 40°C   | cSt           | <b>130</b>   | <br> |                                                                            |
| VOLVO         |               |              |      | Diagnosis                                                                  |
|               | MINATION      |              |      | _                                                                          |
| Water         | %             | NEG          | <br> | <br>No corrective action is recommended at this time. Resample at the next |
| Silicon       | ppm           | 13           | <br> | <br>service interval to monitor.Gear wear                                  |
| Sodium        | ppm           | 2            | <br> | <br>is indicated. There is no indication of                                |
| Potassium     | ppm           | <b>4</b> 9   | <br> | <br>any contamination in the oil. The                                      |
|               |               |              |      | condition of the oil is acceptable for                                     |
| VOLVO         |               |              |      | the time in service.                                                       |
| WEAR I        | METALS        |              |      |                                                                            |
| Iron          | ppm           | <b>4</b> 543 | <br> |                                                                            |
| Copper        | ppm           | <b>■</b> <1  | <br> |                                                                            |
| Lead          | ppm           | 0            | <br> |                                                                            |
| Tin           | ppm           | 0            | <br> |                                                                            |
| Aluminum      | ppm           | 2            | <br> |                                                                            |
| Chromium      | ppm           | 5            | <br> |                                                                            |
| Molybdenum    | ppm           | 0            | <br> |                                                                            |
| Nickel        | ppm           | 2            | <br> |                                                                            |
| Titanium      | ppm           | <1           | <br> |                                                                            |
| Silver        | ppm           | 0            | <br> |                                                                            |
| Manganese     | ppm           | 3            | <br> |                                                                            |
| Vanadium      | ppm           | 0            | <br> |                                                                            |
| VOLVO         |               |              |      | _                                                                          |
|               | VES           |              |      |                                                                            |
| Calcium       | ppm           | <b>180</b>   | <br> | <br>-                                                                      |
| Magnesium     | ppm           | 87           | <br> |                                                                            |
| Zinc          | ppm           | <b>104</b>   | <br> |                                                                            |
| Phosphorus    | ppm           | 352          | <br> |                                                                            |
| Barium        | ppm           | 0            | <br> |                                                                            |
| Boron         | ppm           | <b>4</b> 5   | <br> |                                                                            |
|               |               |              |      |                                                                            |

Depot: VOLVO8770 Unique No: 10900267 Signed: Jonathan Hester Report Date: 29 Feb 2024

## **CONSTRUCTION EQUIPMENT**

GRAPHS

VOLVO

Report Id: VOLVO8770 [WUSCAR] 06102037 (Generated: 02/29/2024 14:55:26) Rev: 1

Contact/Location: TJ LARK - VOLVO8770