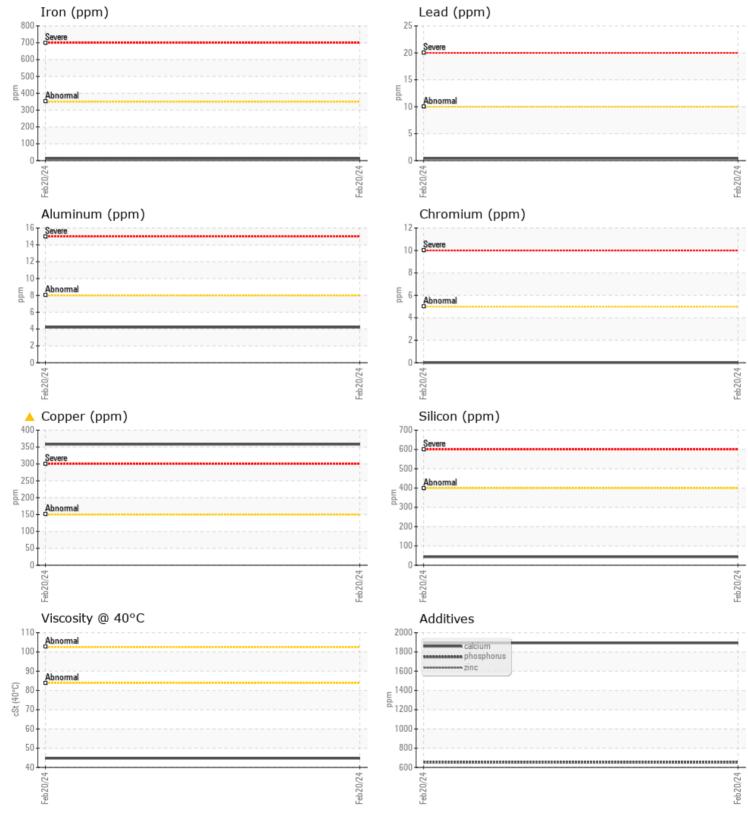

CONSTRUCTION EQUIPMENT SW-30086-1 RANGO VOLVO R100E 121020 - LEFT BRAKE

Sample No: VCP422761 Oil Type: {unknown} Job No: SW-30086-1 RANGO

VOLVO

| VOLVO         |             |              |      |                                                                         |
|---------------|-------------|--------------|------|-------------------------------------------------------------------------|
| SAMPLE        | INFORMATION | l            |      |                                                                         |
| Sample Number |             | VCP422761    | <br> |                                                                         |
| Sample Date   |             | 20 Feb 2024  | <br> | <br>ARNOLD MACHINERY COMPAN                                             |
| Machine Hours |             | 4057         | <br> | <br>2975 WEST 2100 SOUTH                                                |
| Oil Hours     |             | 0            | <br> | <br>SALT LAKE CITY, UT                                                  |
| Oil Changed   |             | Not Changd   | <br> | <br>US 84119                                                            |
| Sample Status |             | ABNORMAL     | <br> | <br>Contact: TJ LARK                                                    |
|               |             |              |      | tlark@arnoldmachinery.com                                               |
| OIL CON       |             |              |      | T: (801)972-4000                                                        |
|               |             |              |      | <br>F: (801)975-9434                                                    |
| Visc @ 40°C   | cSt         | 44.7         | <br> |                                                                         |
| VOLVO         |             |              |      | Diagnosis                                                               |
| CONTAN        | AINATION    |              |      | -                                                                       |
| Water         | %           | NEG          | <br> | <br>No corrective action is recommer<br>at this time. We recommend an e |
| Silicon       | ppm         | 43           | <br> | <br>resample to monitor this                                            |
| Sodium        | ppm         | <b>1</b>     | <br> | <br>condition.The copper level is                                       |
| Potassium     | ppm         | 0            | <br> | <br>abnormal. All other component v                                     |
|               | ppm         |              |      | rates are normal. There is no                                           |
| VOLVO         |             |              |      | indication of any contamination i                                       |
| 🤍 WEAR M      | NETALS      |              |      | the fluid. The condition of the flu                                     |
| ron           | ppm         | 12           | <br> | <br>acceptable for the time in service                                  |
| Copper        | ppm         | <b>A</b> 358 | <br> |                                                                         |
| ead           | ppm         | <b></b> <1   | <br> |                                                                         |
| Tin           | ppm         | <b></b> <1   | <br> |                                                                         |
| Aluminum      | ppm         | 4            | <br> |                                                                         |
| Chromium      | ppm         | 0            | <br> |                                                                         |
| Molybdenum    | ppm         | 0            | <br> |                                                                         |
| Vickel        | ppm         | 9            | <br> |                                                                         |
| Titanium      | ppm         | <1           | <br> |                                                                         |
| Silver        | ppm         | 0            | <br> |                                                                         |
| Manganese     | ppm         | <1           | <br> |                                                                         |
| Vanadium      | ppm         | 0            | <br> |                                                                         |
|               |             |              |      |                                                                         |
|               | /ES         |              | <br> |                                                                         |
| Calcium       | ppm         | 1893         | <br> |                                                                         |
| Magnesium     | ppm         | 8            | <br> |                                                                         |
| Zinc          | ppm         | 647          | <br> |                                                                         |
| Phosphorus    | ppm         | 659          | <br> |                                                                         |
| Barium        | ppm         | 0            | <br> |                                                                         |
| Boron         | ppm         | 0            | <br> |                                                                         |
| 001011        | ppm         | Ū.           |      |                                                                         |

## **CONSTRUCTION EQUIPMENT**

GRAPHS

VOLVO

Report Id: VOLVO8770 [WUSCAR] 06102039 (Generated: 02/29/2024 14:55:18) Rev: 1

Contact/Location: TJ LARK - VOLVO8770