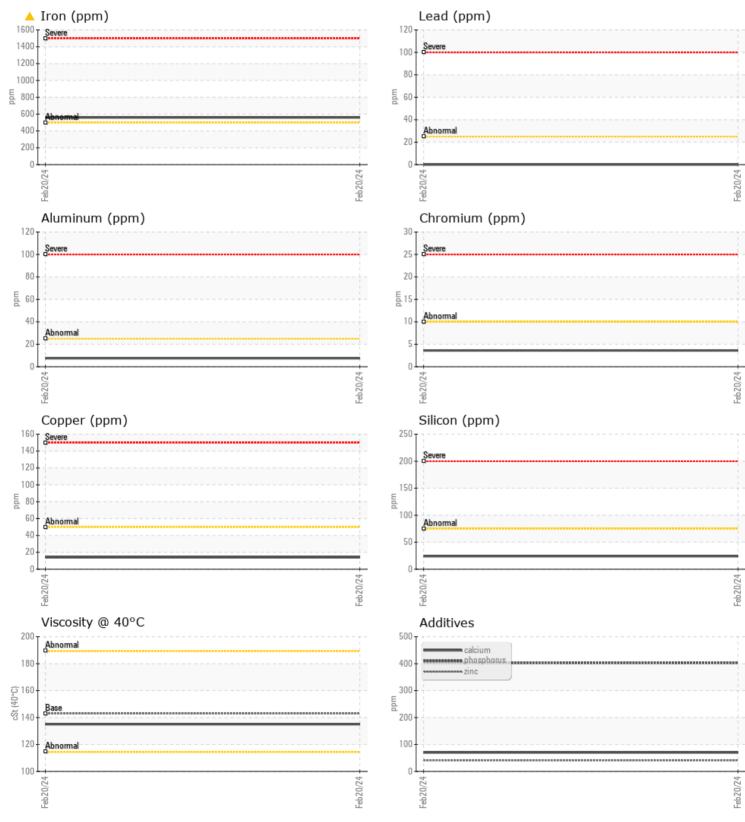

VOLVO

| SAMPL         | E INFORMATION |              |      |                                                                              |
|---------------|---------------|--------------|------|------------------------------------------------------------------------------|
| Sample Number |               | VCP422953    | <br> | <br>-                                                                        |
| Sample Date   |               | 20 Feb 2024  | <br> | <br>ARNOLD MACHINERY COMPANY                                                 |
| Machine Hours |               | 4057         | <br> | <br>2975 WEST 2100 SOUTH                                                     |
| Oil Hours     |               | 0            | <br> | <br>SALT LAKE CITY, UT                                                       |
| Oil Changed   |               | Not Changd   | <br> | <br>US 84119                                                                 |
| Sample Status |               | ABNORMAL     | <br> | <br>Contact: TJ LARK                                                         |
|               |               |              |      | tlark@arnoldmachinery.com                                                    |
| VOLVO         |               |              |      | T: (801)972-4000                                                             |
|               | NDITION       |              |      | <br>F: (801)975-9434                                                         |
| Visc @ 40°C   | cSt           | <b>135</b>   | <br> |                                                                              |
|               |               |              |      | Diagnosis                                                                    |
| CONTA         | MINATION      |              |      |                                                                              |
| Water         | %             | NEG          | <br> | <br>No corrective action is recommended                                      |
| Silicon       |               | 24           | <br> | <br>at this time. Resample at the next service interval to monitor.Gear wear |
| Sodium        | ppm           |              |      | is indicated. There is no indication of                                      |
|               | ppm           | 3            | <br> | <br>any contamination in the oil. The                                        |
| Potassium     | ppm           | ■77          | <br> | <br>condition of the oil is acceptable for                                   |
| VOLVO         |               |              |      | the time in service.                                                         |
| WEAR          | METALS        |              |      |                                                                              |
| Iron          | ppm           | <b>4</b> 559 | <br> | <br>-                                                                        |
| Copper        | ppm           | <b>1</b> 4   | <br> |                                                                              |
| Lead          | ppm           | 0            | <br> |                                                                              |
| Tin           | ppm           | 0            | <br> |                                                                              |
| Aluminum      | ppm           | 8            | <br> |                                                                              |
| Chromium      | ppm           | <b>4</b>     | <br> |                                                                              |
| Molybdenum    | ppm           | <b>  </b> <1 | <br> |                                                                              |
| Nickel        | ppm           | 8            | <br> |                                                                              |
| Titanium      | ppm           | 2            | <br> |                                                                              |
| Silver        | ppm           | 0            | <br> |                                                                              |
| Manganese     | ppm           | 6            | <br> |                                                                              |
| Vanadium      | ppm           | 0            | <br> |                                                                              |
|               |               |              |      |                                                                              |
| ADDITI        | VES           |              |      |                                                                              |
| Calcium       | ppm           | 70           | <br> | <br>-                                                                        |
| Magnesium     | ppm           | 6            | <br> |                                                                              |
| Zinc          | ppm           | <b>■</b> 41  | <br> |                                                                              |
| Phosphorus    | ppm           | 403          | <br> |                                                                              |
| Barium        | ppm           | 1            | <br> |                                                                              |
| Boron         | ppm           | <b>6</b> 1   | <br> |                                                                              |
| 201011        | PPIII         |              |      |                                                                              |

## **CONSTRUCTION EQUIPMENT**

GRAPHS

VOLVO

Report Id: VOLVO8770 [WUSCAR] 06102042 (Generated: 02/29/2024 14:55:43) Rev: 1

Contact/Location: TJ LARK - VOLVO8770