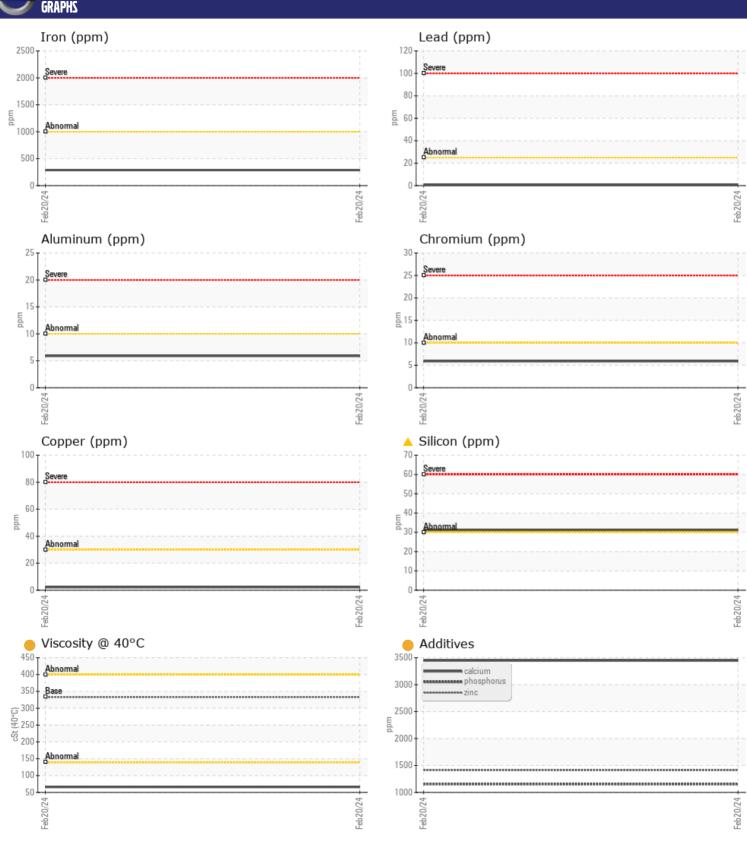

## Diagnosis

F: (407)659-8720

No corrective action is recommended at this time. Resample at the next service interval to monitor.All component wear rates are normal. Elemental level of silicon (Si) above normal indicating ingress of seal material. Moderate concentration of visible dirt/debris present in the oil. The oil viscosity is lower than normal. Additive levels indicate the addition of a different brand, or type of oil. Confirm oil type.