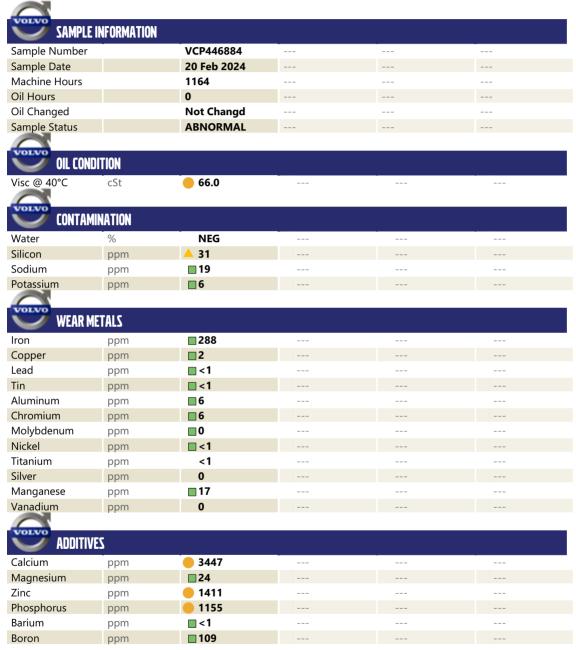

## Diagnosis

F: (407)659-8720

No corrective action is recommended at this time. Resample at the next service interval to monitor.All component wear rates are normal. Elemental level of silicon (Si) above normal indicating ingress of seal material. Moderate concentration of visible dirt/debris present in the oil. The oil viscosity is lower than normal. Additive levels indicate the addition of a different brand, or type of oil. Confirm oil type.