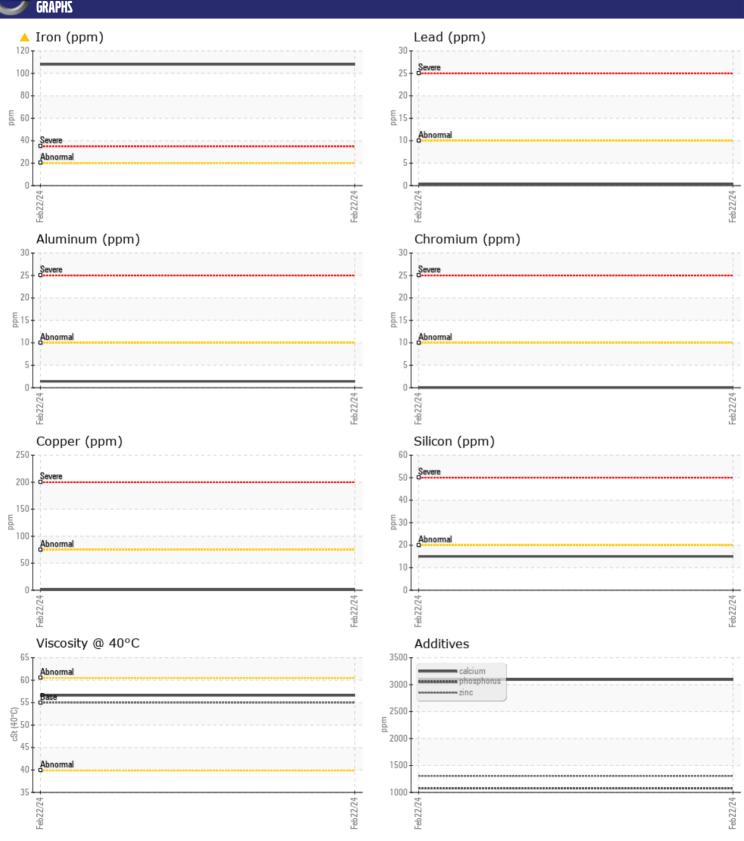

# CONSTRUCTION EQUIPMENT 675223 COCOA VOLVO G930B 583012 - WET DISC BRAKE

Sample No: VCP439238 Oil Type: VOLVO WB 102 Job No: 675223 COCOA

| ZAMPI F        | INFORMATION    |                          |      |  |
|----------------|----------------|--------------------------|------|--|
|                | INI ONI-IATION |                          | <br> |  |
| Sample Number  |                | VCP439238<br>22 Feb 2024 |      |  |
| Sample Date    |                |                          | <br> |  |
| Machine Hours  |                | 951                      |      |  |
| Oil Hours      |                | 0<br>Nat Channel         | <br> |  |
| Oil Changed    |                | Not Changd               | <br> |  |
| Sample Status  |                | ABNORMAL                 | <br> |  |
| VOLVO          |                |                          |      |  |
| OIL CON        | DITION         |                          |      |  |
| Visc @ 40°C    | cSt            | <b>56.6</b>              | <br> |  |
|                |                |                          |      |  |
| VOLVO          | INATION        |                          |      |  |
| CONTAM         |                |                          |      |  |
| Water          | %              | NEG                      | <br> |  |
| Silicon        | ppm            | <b>15</b>                | <br> |  |
| Sodium         | ppm            | ■3                       | <br> |  |
| Potassium      | ppm            | <b>■</b> <1              | <br> |  |
| VOLVO          |                |                          |      |  |
| WEAR M         | FTAI S         |                          |      |  |
| Iron           |                | <u> 108</u>              | <br> |  |
| Copper         | ppm            | <u></u>                  | <br> |  |
| Lead           |                | <b>1</b> <1              | <br> |  |
| Tin            | ppm            | ■<1<br>■<1               | <br> |  |
| Aluminum       | ppm            | <b>1</b>                 | <br> |  |
| Chromium       | ppm            | <b>0</b>                 | <br> |  |
| Molybdenum     | ppm            | ■0                       | <br> |  |
| Nickel         | ppm            | <b>0</b>                 | <br> |  |
| Titanium       | ppm            | <1                       | <br> |  |
| Silver         | ppm            | 0                        | <br> |  |
| Manganese      | ppm            | <b>2</b>                 | <br> |  |
| Vanadium       | ppm            | 0                        | <br> |  |
| Variacidiii    | ррпп           | V                        |      |  |
| VOLVO          |                |                          |      |  |
| <b>ADDITIV</b> | ES             |                          |      |  |
| Calcium        | ppm            | ■3092                    | <br> |  |
| Magnesium      | ppm            | <b>15</b>                | <br> |  |
| Zinc           | ppm            | <b>1305</b>              | <br> |  |
| Phosphorus     | ppm            | <b>1077</b>              | <br> |  |
| Barium         | ppm            | <b>0</b>                 | <br> |  |
| Boron          | ppm            | <b>96</b>                | <br> |  |
|                |                |                          |      |  |

### Diagnosis

No corrective action is recommended at this time. We recommend an early resample to monitor this condition. The iron level is abnormal. All other component wear rates are normal. There is no indication of any contamination in the oil. The condition of the oil is acceptable for the time in service.