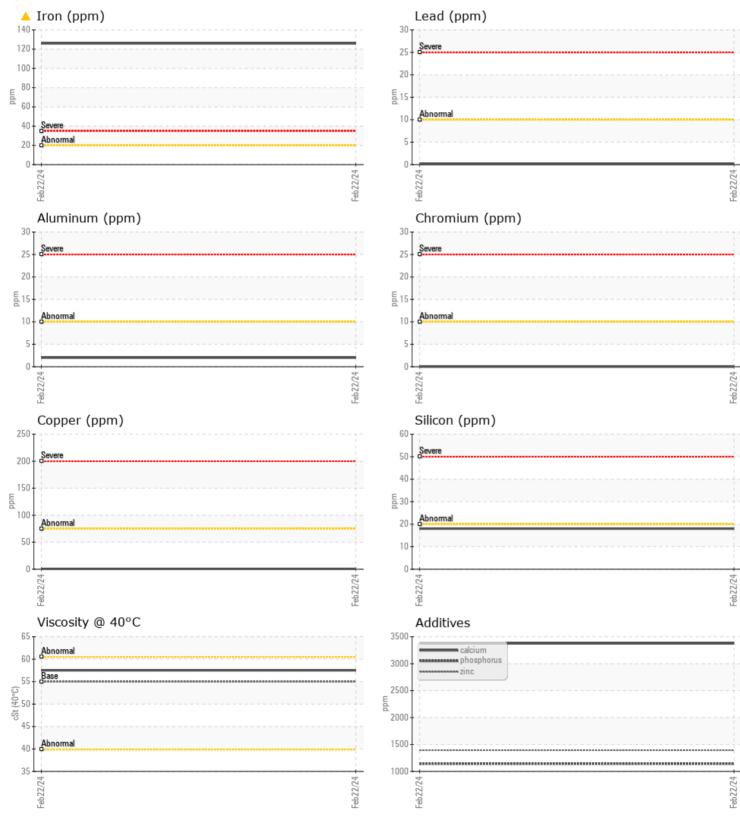

ppm

ppm

VOLVO

|               | INFORMATION |              |      |  |
|---------------|-------------|--------------|------|--|
| Sample Number |             | VCP439116    | <br> |  |
| Sample Date   |             | 22 Feb 2024  | <br> |  |
| Machine Hours |             | 951          | <br> |  |
| Oil Hours     |             | 0            | <br> |  |
| Oil Changed   |             | Not Changd   | <br> |  |
| Sample Status |             | ABNORMAL     | <br> |  |
|               |             |              |      |  |
| OIL CON       | DITION      |              |      |  |
| Visc @ 40°C   | cSt         | 57.5         | <br> |  |
|               | 001         |              |      |  |
| VOLVO         | INATION     |              |      |  |
|               |             |              |      |  |
| Water         | %           | NEG          | <br> |  |
| Silicon       | ppm         | <b>18</b>    | <br> |  |
| Sodium        | ppm         | <b>4</b>     | <br> |  |
| Potassium     | ppm         | <b>■</b> <1  | <br> |  |
| VOLVO         |             |              |      |  |
| WEAR M        | IETALS      |              |      |  |
| Iron          | ppm         | <b>A</b> 126 | <br> |  |
| Copper        | ppm         | <b>□</b> <1  | <br> |  |
| Lead          | ppm         | <b>  </b> <1 | <br> |  |
| Tin           | ppm         | 0            | <br> |  |
| Aluminum      | ppm         | 2            | <br> |  |
| Chromium      | ppm         | 0            | <br> |  |
| Molybdenum    | ppm         | 0            | <br> |  |
| Nickel        | ppm         | 0            | <br> |  |
| Titanium      | ppm         | <1           | <br> |  |
| Silver        | ppm         | 0            | <br> |  |
| Manganese     | ppm         | 2            | <br> |  |
| Vanadium      | ppm         | 0            | <br> |  |
| VOLVO         |             |              | <br> |  |
| ADDITIV       | ES          |              |      |  |
| Calcium       | ppm         | 3375         | <br> |  |
| Magnesium     | ppm         | <b>1</b> 7   | <br> |  |
| Zinc          | ppm         | 1394         | <br> |  |
|               |             |              |      |  |

## Diagnosis

No corrective action is recommended at this time. We recommend an early resample to monitor this condition.The iron level is abnormal. All other component wear rates are normal. There is no indication of any contamination in the oil. The condition of the oil is acceptable for the time in service.