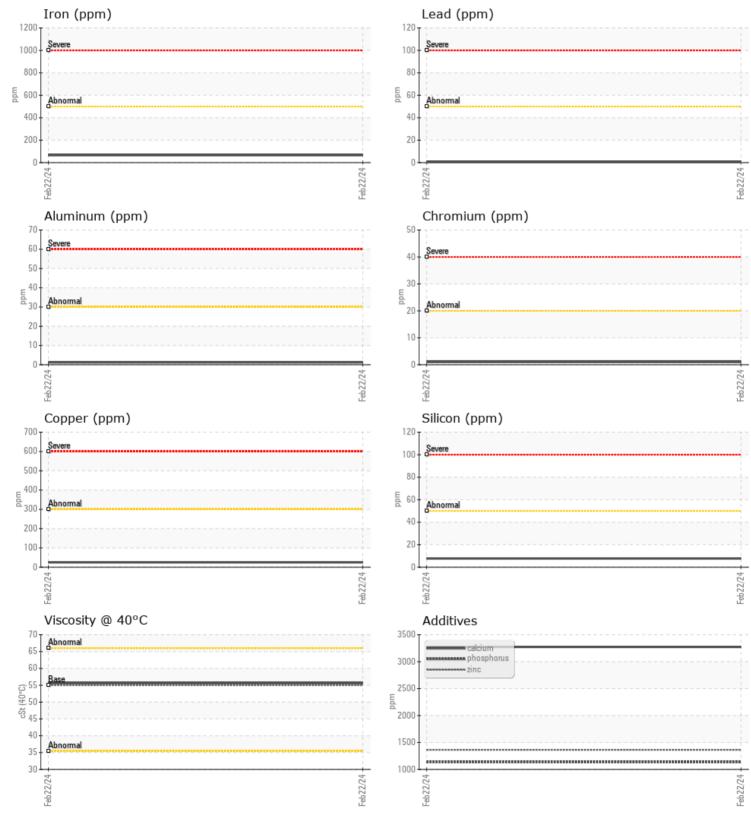

## SAMPLE INFORMATION VCP438955 Sample Number Sample Date 22 Feb 2024 Machine Hours 951 Oil Hours 0 Oil Changed Changed NORMAL Sample Status **OIL CONDITION** Visc @ 40°C cSt 55.6 CONTAMINATION Water % NEG Silicon ppm 8 Sodium 14 ppm Potassium ppm 1 WEAR METALS Iron ppm 66 🔲 Copper ppm 25 Lead ppm **||** <1 Tin ppm **||** <1 Aluminum ppm 1 Chromium 1 ppm Molybdenum ppm 8 🔲 Nickel ■<1 ppm Titanium 0 ppm Silver 0 ppm Manganese ppm 4 Vanadium ppm 0 **ADDITIVES**

| Calcium    | ppm | 3273        | <br> |  |
|------------|-----|-------------|------|--|
| Magnesium  | ppm | <b>12</b>   | <br> |  |
| Zinc       | ppm | 1363        | <br> |  |
| Phosphorus | ppm | <b>1134</b> | <br> |  |
| Barium     | ppm | 0           | <br> |  |
| Boron      | ppm | <b>106</b>  | <br> |  |