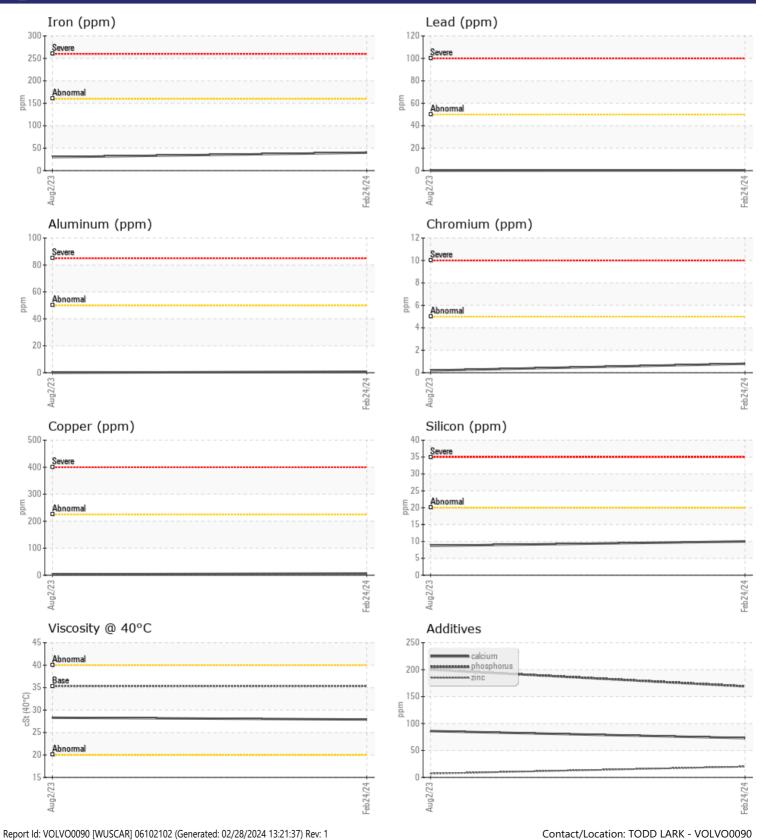

### VOLVO AUTOMATIC TRANSMISSION FLUID AT102

Job No:

Boron

|               | INFORMATION |              |             |      |
|---------------|-------------|--------------|-------------|------|
| Sample Number |             | VCP437731    | VCP424758   | <br> |
| Sample Date   |             | 24 Feb 2024  | 02 Aug 2023 | <br> |
| Machine Hours |             | 2234         | 880         | <br> |
| Oil Hours     |             | 0            | 0           | <br> |
| Oil Changed   |             | Not Changd   | Not Changd  | <br> |
| Sample Status |             | NORMAL       | NORMAL      | <br> |
|               |             |              |             |      |
| OIL CON       | DITION      |              |             |      |
| Visc @ 40°C   | cSt         | 27.9         | 28.3        | <br> |
|               |             |              |             |      |
|               | INATION     |              |             |      |
|               |             |              |             |      |
| Water         | %           | NEG          | NEG         | <br> |
| Silicon       | ppm         | <b>10</b>    | 9           | <br> |
| Sodium        | ppm         | 3            | 3           | <br> |
| Potassium     | ppm         | 3            | <b></b> <1  | <br> |
| VOLVO         |             |              |             |      |
| 🤍 WEAR M      | IETALS      |              |             |      |
| Iron          | ppm         | <b>40</b>    | 30          | <br> |
| Copper        | ppm         | 6            | 3           | <br> |
| Lead          | ppm         | <b>  </b> <1 | 0           | <br> |
| Tin           | ppm         | <b>□</b> <1  | 0           | <br> |
| Aluminum      | ppm         | ■<1          | 0           | <br> |
| Chromium      | ppm         | <b></b> <1   | <b></b> <1  | <br> |
| Molybdenum    | ppm         | <b></b> <1   | 0           | <br> |
| Nickel        | ppm         |              | 0           | <br> |
| Titanium      | ppm         | <1           | 0           | <br> |
| Silver        | ppm         | 0            | 0           | <br> |
| Manganese     | ppm         | 4            | 3           | <br> |
| Vanadium      | ppm         | <1           | 0           | <br> |
|               |             |              |             |      |
|               | ES          |              |             | <br> |
| Calcium       | ppm         | 73           | 86          | <br> |
| Magnesium     | ppm         | 1            | 2           | <br> |
| Zinc          | ppm         | 20           | 7           | <br> |
| Phosphorus    | ppm         | <b>■</b> 169 | 200         | <br> |
| Barium        | ppm         | 6            | 4           | <br> |
| -             | l= l=       |              |             |      |

## Diagnosis

Resample at the next service interval to monitor.All component wear rates are normal. There is no indication of any contamination in the fluid. The condition of the fluid is acceptable for the time in service.

# **CONSTRUCTION EQUIPMENT**

GRAPHS

VOLVO