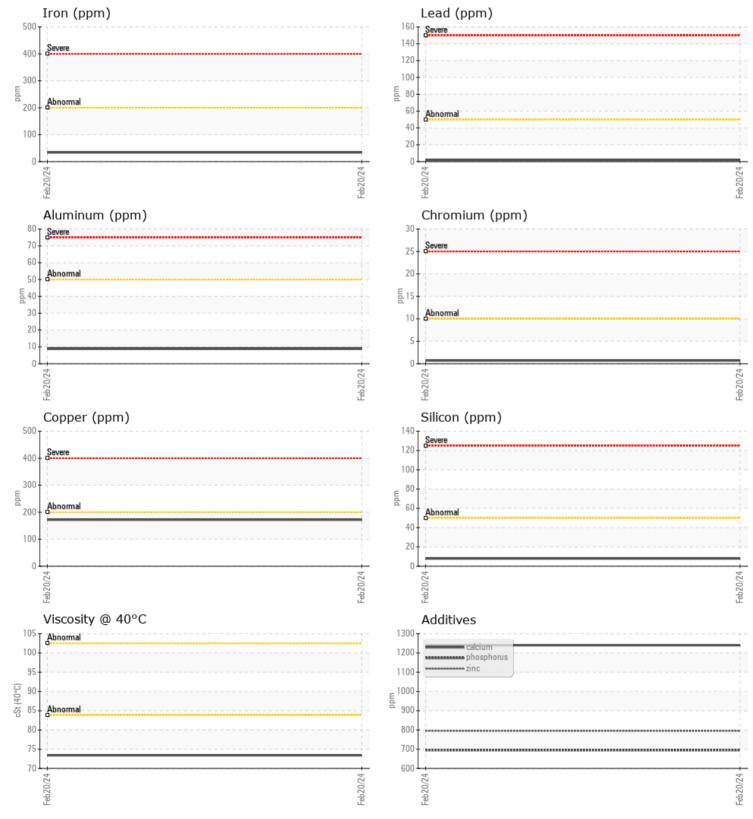

CONSTRUCTION EQUIPMENT SW-30086-1 RANGO VOLVO R100E 121020 - TRANSMISSION

Sample No: VCP422755 Oil Type: {unknown} SW-30086-1 RANGO Job No:

Boron

ppm

VOLVO

| SAMPL         | E INFORMATION |             |          |      |                                                                       |
|---------------|---------------|-------------|----------|------|-----------------------------------------------------------------------|
| Sample Number |               | VCP422755   |          | <br> |                                                                       |
| Sample Date   |               | 20 Feb 2024 |          | <br> | ARNOLD MACHINERY COMPANY                                              |
| Machine Hours |               | 4057        |          | <br> | 2975 WEST 2100 SOUTH                                                  |
| Oil Hours     |               | 0           |          | <br> | SALT LAKE CITY, UT                                                    |
| Oil Changed   |               | Not Changd  |          | <br> | US 84119                                                              |
| Sample Status |               | NORMAL      |          | <br> | Contact: TJ LARK                                                      |
|               |               |             |          |      | tlark@arnoldmachinery.com                                             |
| VOLVO         |               |             |          |      | T: (801)972-4000                                                      |
|               | NDITION       |             |          |      | F: (801)975-9434                                                      |
| Visc @ 40°C   | cSt           | 73.4        |          | <br> |                                                                       |
|               |               |             |          |      | — Diagnosis                                                           |
|               | MINATION      |             |          |      | Diagnosis                                                             |
|               | %             | NEC         | <u> </u> | <br> | Resample at the next service interval                                 |
| Water         |               | NEG         |          | <br> | to monitor. Please specify the brand,                                 |
| Silicon       | ppm           | 8           |          | <br> | type, and viscosity of the oil on your next sample.All component wear |
| Sodium        | ppm           | <b>1</b>    |          | <br> | rates are normal. There is no                                         |
| Potassium     | ppm           | <b>■</b> 4  |          | <br> | indication of any contamination in                                    |
| VOLVO         |               |             |          |      | the fluid. The condition of the fluid is                              |
| WEAR          | METALS        |             |          |      | acceptable for the time in service.                                   |
| Iron          | ppm           | 34          |          | <br> |                                                                       |
| Copper        | ppm           | <b>172</b>  |          | <br> |                                                                       |
| Lead          | ppm           | 2           |          | <br> |                                                                       |
| Tin           | ppm           | 2           |          | <br> |                                                                       |
| Aluminum      | ppm           | 9           |          | <br> |                                                                       |
| Chromium      | ppm           | <b>□</b> <1 |          | <br> |                                                                       |
| Molybdenum    | ppm           | 13          |          | <br> |                                                                       |
| Nickel        | ppm           | 5           |          | <br> |                                                                       |
| Titanium      | ppm           | <1          |          | <br> |                                                                       |
| Silver        | ppm           | 93          |          | <br> |                                                                       |
| Manganese     | ppm           | 1           |          | <br> |                                                                       |
| Vanadium      | ppm           | <1          |          | <br> |                                                                       |
|               |               |             |          |      |                                                                       |
| ADDITI        | VES           |             |          |      |                                                                       |
| Calcium       | ppm           | 1240        |          | <br> |                                                                       |
| Magnesium     | ppm           | 574         |          | <br> |                                                                       |
| Zinc          | ppm           | 795         |          | <br> |                                                                       |
| Phosphorus    | ppm           | 695         |          | <br> |                                                                       |
| Barium        | ppm           | 1           |          | <br> |                                                                       |
| Danan         | I= I=         | 122         |          |      |                                                                       |